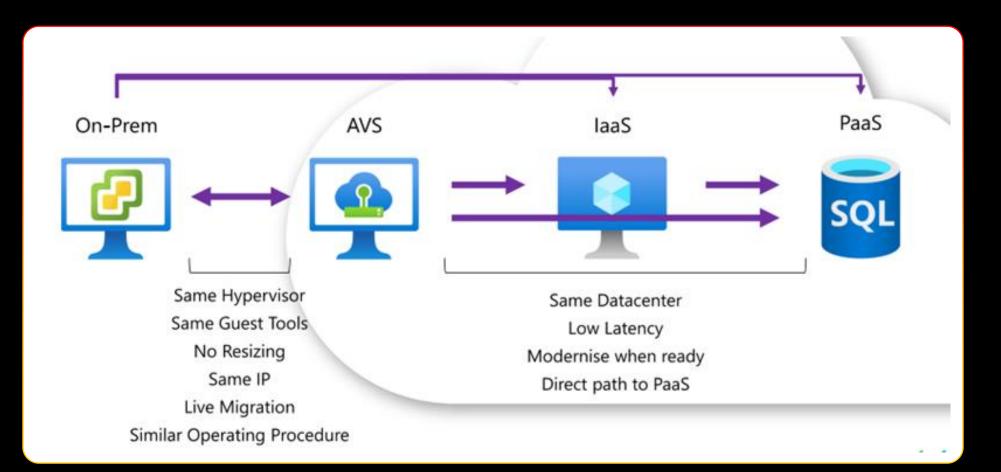

# **Migration Approach**

This service allows you to migrate your on-premises VMware workloads to Azure with zero re-architecting, using the familiar tools and processes you trust.