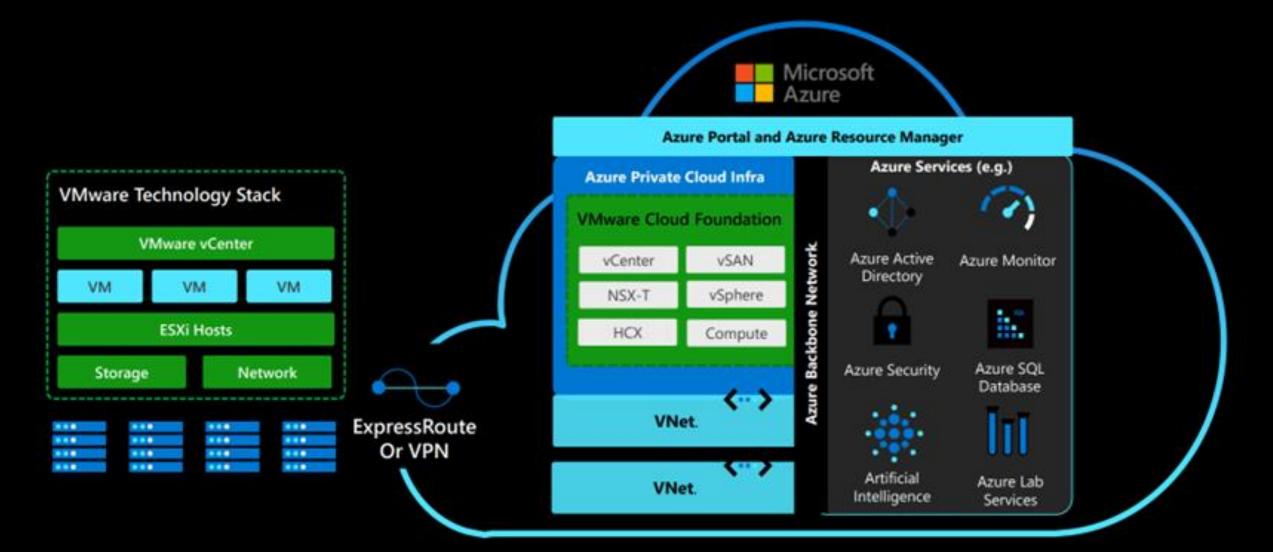

# **Azure VMware Solution**

## Accelerate your journey to the cloud with Azure VMware Solution

Azure VMware Solution provides a seamless way to migrate, extend, and run your existing VMware workloads natively on Azure, leveraging the familiar VMware environment while benefiting from Azure's scalability and services

#### **Benefits**

- Seamless Integration Continue using your VMware tools and processes in Azure without re-architecting applications.
- **Scalability** Access Azure's global infrastructure to scale VMware environments as needed.
- Enhanced Security Built-in services for data protection, disaster recovery, and regulatory compliance.
- Cost Efficiency Optimize costs with Azure Hybrid Benefit, reserved instances, and scalable storage options.