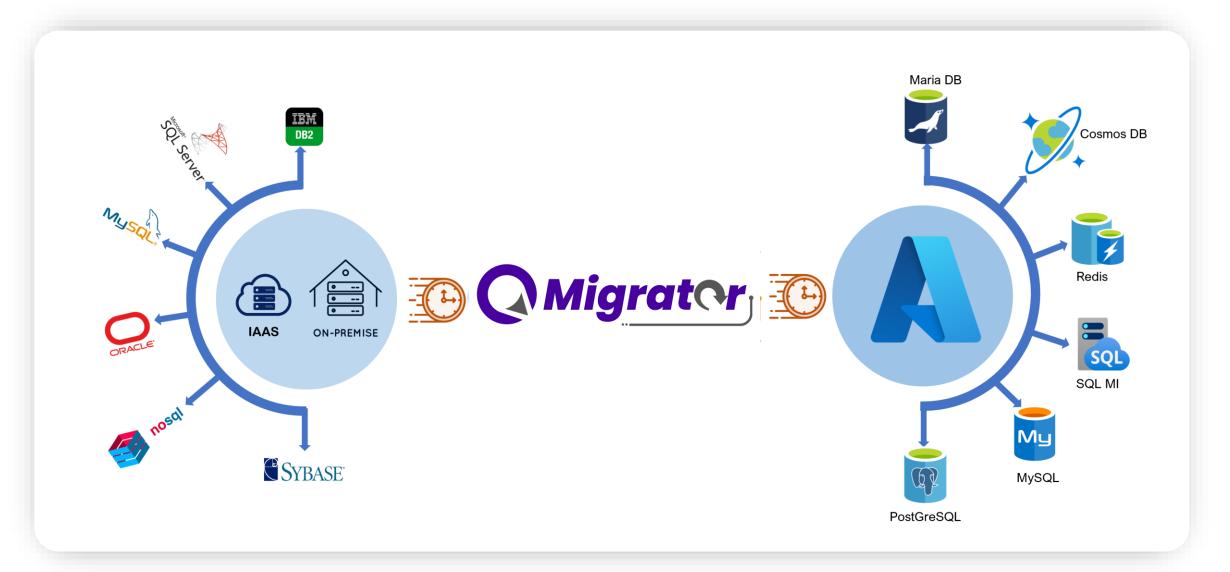

### Automated Detailed Assessment

Assessment

- Client downloads the Tools and follows the instructions to perform detailed Assessment on databases
- Execution of the Tool creates
- Estimation reports.