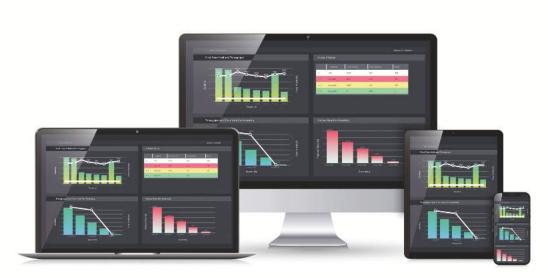

# Manufacturing Analytics 360°

QualityLine is the only solution that automatically integrates with your worldwide manufacturing data and creates an advanced diagnostics analytics for you

### Gain complete control

across your entire global manufacturing operations. Fully functional analytics implementation by AI technology that sets up the analytics for you to quickly improve quality and efficiency of your products.

Real time

monitoring of Key Performance Indicators

First Pass Yield, Total Yield, PPM, Rolled Throughput Yield, failure rate

control