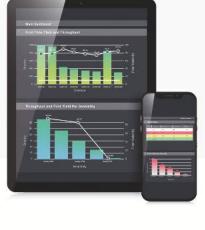

### Field Performance Analytics Monitor and optimize products performance in the market to

quickly and accurately correlate with manufacturing data to improve quality and reduce product returns.

Mean Time Between Failures

Services level performance

Dead On Arrival

% Returned products

QualityLine

QualityLine has more than 25 years of experience in the manufacturing industry. We put intelligence into your manufacturing data so you can quickly improve efficiency of the manufacturing process and keep the best quality of your products. Our solution was acknowledged by global companies, providing a significant value with quick Return On Investment.