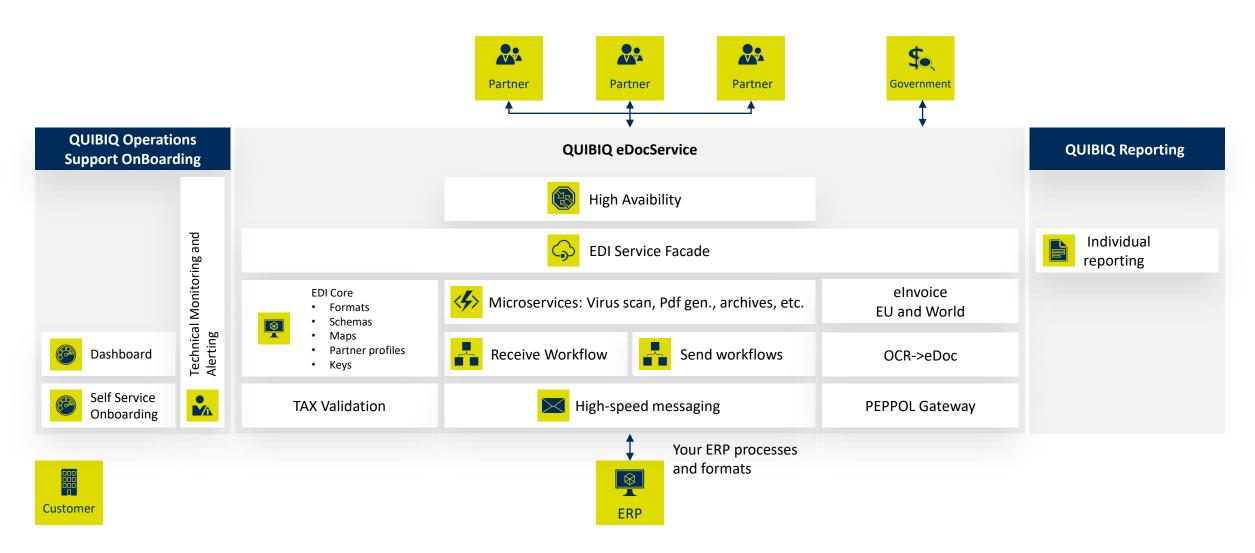

Clearing Center Integration for elnvoicing in Italy (SDI), Poland (KSEF), Romania (ANAF), Malaysia, Greece, Portugal, Spain, France (incl. Germany)

eGovernment connections in Germany via XRechnung and PEPPOL

## QUIBIQ eDocService Roadmap\*