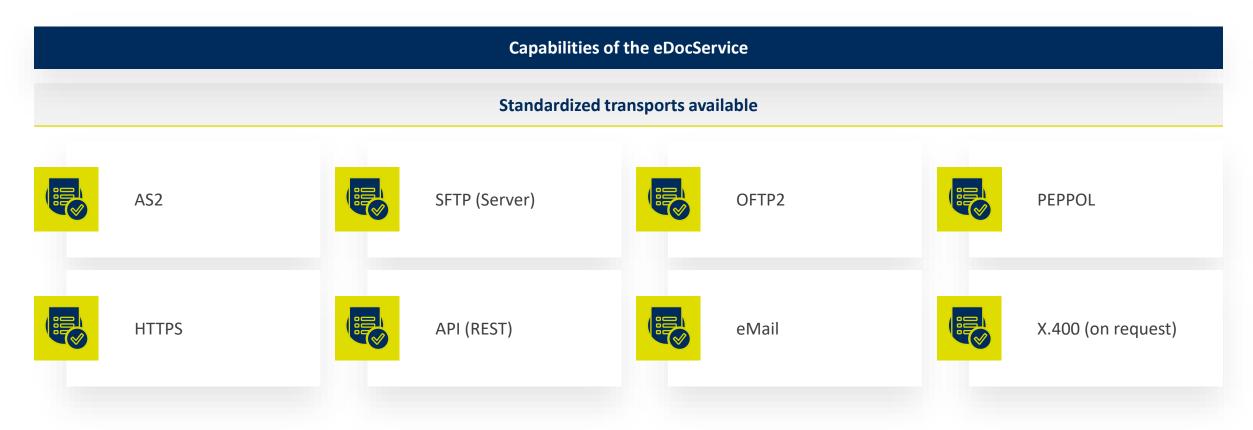

#### Capabilities of the eDocService

Comprehensive EDI functions

Self-Service OnBoarding Portal -Reduces EDI partner effort to well under 1h

Automatic TAX Compliance Check (eInvoicing/Indirect Tax) by Deloitte

PEPPOL Access to Nordix (Norway, Sweden, Finland, Denmark, etc.)

Smart Input Management (PDF->EDI / AI-based document recognition)

QUIBIQ eDocService for worldwide eInvoicing and eDocument exchange

| Capabilities of the eDocService |                             |  |                                   |  |                                          |
|---------------------------------|-----------------------------|--|-----------------------------------|--|------------------------------------------|
| Standardized formats available  |                             |  |                                   |  |                                          |
|                                 | EDIFACT                     |  | VDA 4938 / 4938, 4983 and<br>4988 |  | ZUGFeRD 2.1/2.3 (and future versions)    |
|                                 | UBL2.1                      |  | CII                               |  | PEPPOL BIS 3 Invoice and CreditNote      |
|                                 | Xrechnung (current version) |  | IDOC, cXml                        |  | FatturaPA (SDI Italy), FA-3<br>(Poland), |