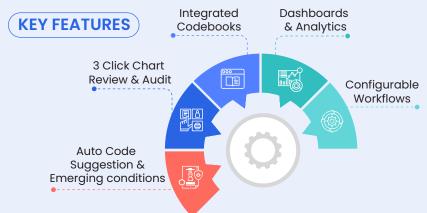

#### **KEY HIGHLIGHTS**

#### WORLD'S FIRST PERSONALIZED AI ASSISTANT FOR RISK CAPTURE

- Leverages powerful medical knowledge graph infused AI technology
- ▶ Unlocks the power of unstructured data and captures accurate patients' risk
- Trained & tested on millions of diverse & real clinical charts
- Explainable AI with reasoning, context and evidence presented along with outcomes
- ▶ Personalized solution as per your workflows, guidelines & requirements
- Makes risk adjustment coding more productive, accurate and efficient