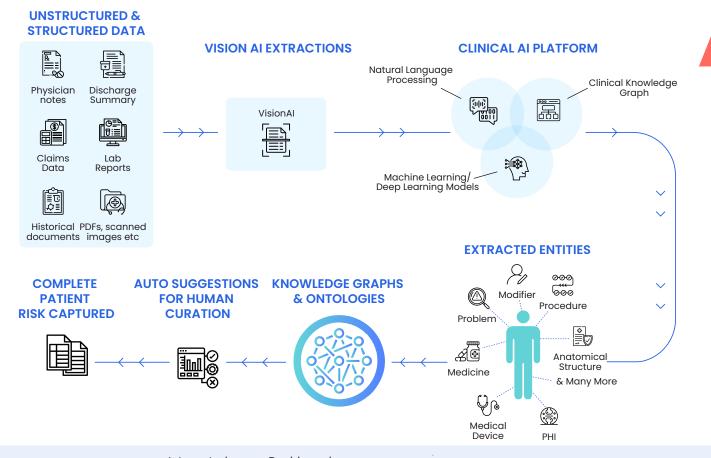

#### **CLINICAL AI**

Converts Unstructured clinical text to structured information and maps it with ICD 10 CM/HCC Codes

#### **END TO END WORKFLOW**

Last mile application that parses longitudinal patient records & claims to capture accurate patient risk scores

#### **HOW DOES OUR TECHNOLOGY WORK**