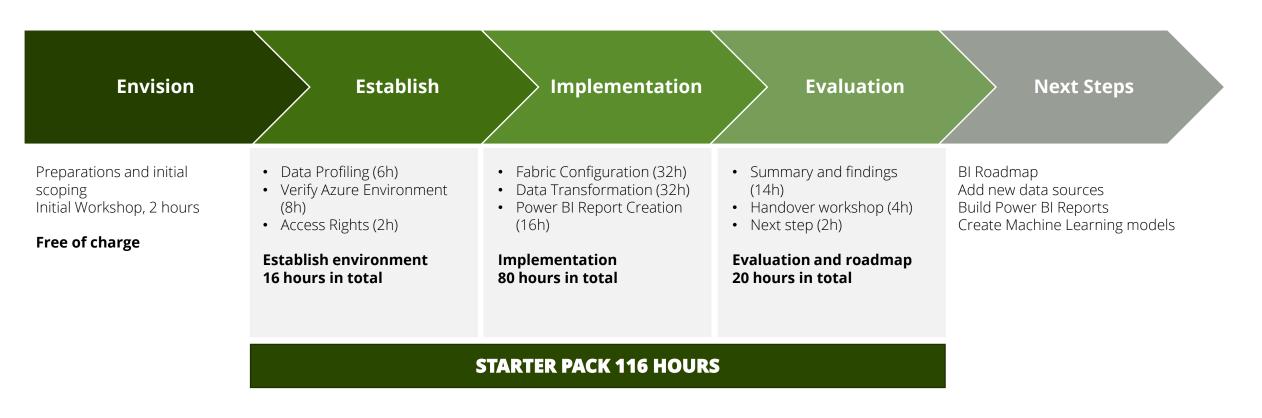

## STARTER PACK MICROSOFT FABRIC

- ✓ Pilot a data and analytics platform in the cloud.
- **✓** Follow current best practices.
- ✓ Avoid common pitfalls and mistakes.
- ✓ Get a solid platform to build upon.
- ✓ Choose workload experience based on your business.