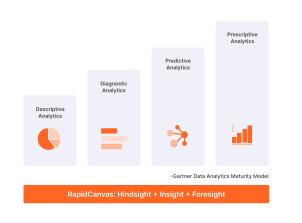

#### **Gain Full Coverage Of The Analytics Maturity Spectrum**

Gartner outlines four stages of analytics evolution for organizations: Descriptive Analytics focuses on what happened (hindsight), Diagnostic Analytics explores why it happened (insight), and Predictive and Prescriptive Analytics focus on forecasting future outcomes and influencing them (foresight). While traditional business intelligence tools primarily deliver hindsight, RapidCanvas empowers organizations by offering a complete spectrum— hindsight, insight, and foresight.