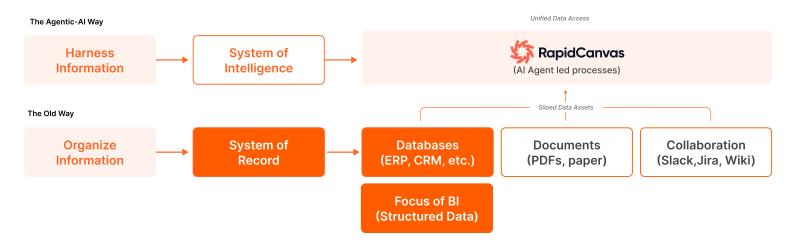

#### Get Intelligence At Your Fingertips - Any Data, Any Source, Any Format

90% of organizational information resides in unstructured data sources, such as Excel files, PDFs, Word documents, Slack messages, and internal wikis—data that isn't stored in traditional data warehouses or databases. Traditional BI tools like Power BI are limited in their ability to incorporate this unstructured information into analysis, insights, and decision-making.

RapidCanvas is designed to bridge this gap by enabling access to both structured and unstructured data, providing a holistic view of your organization's information.