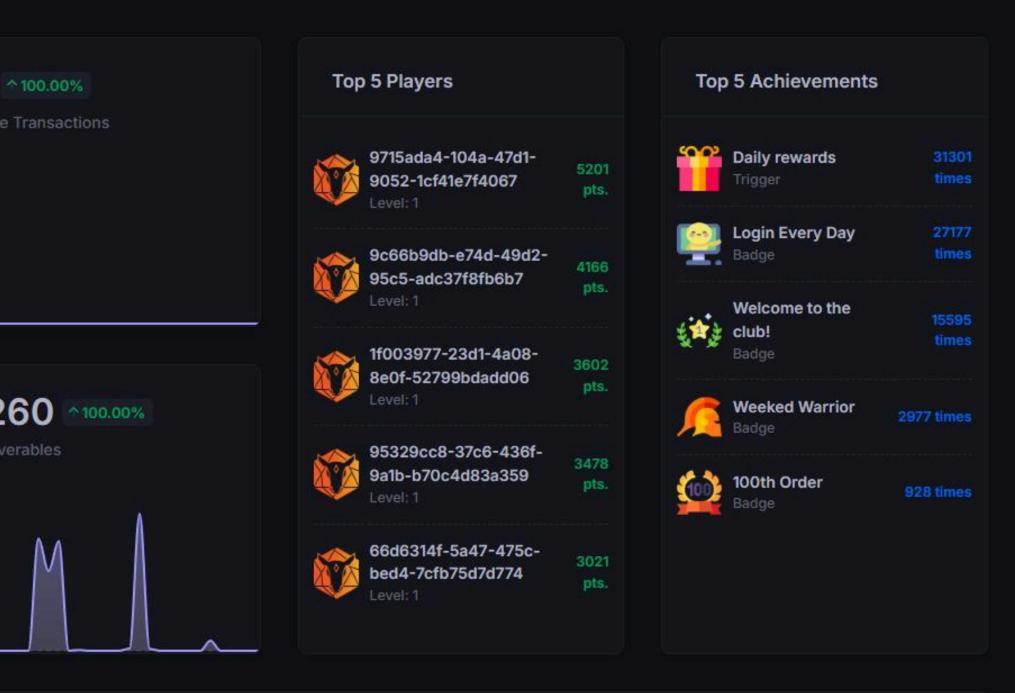

#### **Top Achievements**

|          | Daily rewards<br>TRIGGER    | <b>30230</b><br>TIMES |
|----------|-----------------------------|-----------------------|
|          | Login Every Day<br>ACTION   | 27863<br>TIMES        |
|          | Welcome Award!<br>TRIGGER   |                       |
| <b>P</b> | Weekend Award!<br>TRIGGER   | <b>2972</b><br>TIMES  |
| •        | <b>10th Order</b><br>ACTION | <b>928</b><br>TIMES   |
| 8        | Welcome back!<br>TRIGGER    | <b>12378</b><br>TIMES |
|          | 50th Order<br>TRIGGER       | <b>5430</b><br>TIMES  |
|          |                             |                       |