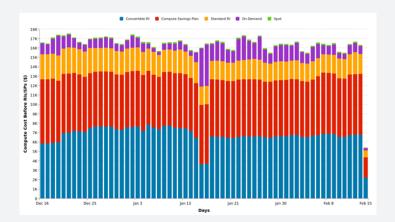

## How we help track cost visibility with CloudHealth

- Leverage the reporting power of an enterprise-grade cloud cost tool that's a Leader in the 2023 IDG FinOps Provider Lens
- > View reports that allocate costs to specific applications, teams, and accounts
- > Set up & receive custom cost alerts.

- > Get rightsizing recommendations
- > Get recommendations for commitmentbased discounts
- > Track chargeback/showback