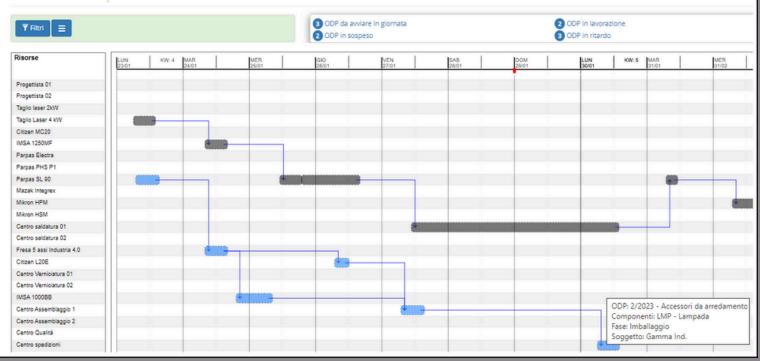

# **HyperSCHED**<sup>®</sup>

HyperSCHED is the APS (Advanced Production System) module dedicated to finite capacity production scheduling.

Thanks to newly designed algorithms, it enables detailed planning of company resources (machines, operators, lines, and more) to manage expected commitments and keep production and delivery dates updated.

Modifications to the Gantt chart are made intuitively through drag-and-drop or by invoking specific functions. Thanks to a powerful simulation engine, it is possible to create scenarios and conduct what-if analyses.

Numerous configurations are available, ensuring maximum flexibility in use. Among these, we include:

- Aggregation of similar operations
- Advanced constraints between phases (same start/end, parallel execution, ...)
- Dynamic recalculation based on MES progress recorded on the shop floor
- Integration with material planning (MRP)
- Customizable notifications and alarms (e.g., delays, missing materials, ...)