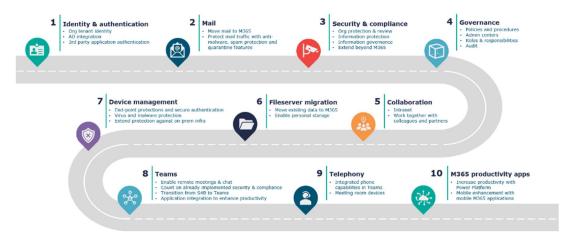

## What's next?

We help you with your Microsoft 365 road ahead

WANT MORE INFORMATION BEFORE YOU MAKE YOUR DECISION ?

Contact our experts for all your questions, suggestions and challenges. We are happy to inspire you about the possibilities and advantages of the Microsoft 365 platform.