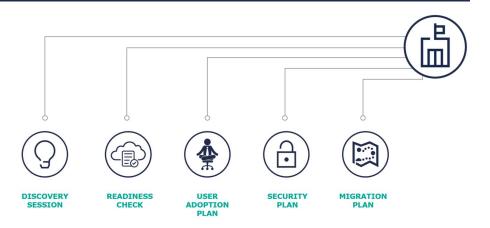

## Take your first steps to a Digital WorkplaceMicrosoft 365 Initiation Assessment | 6 days