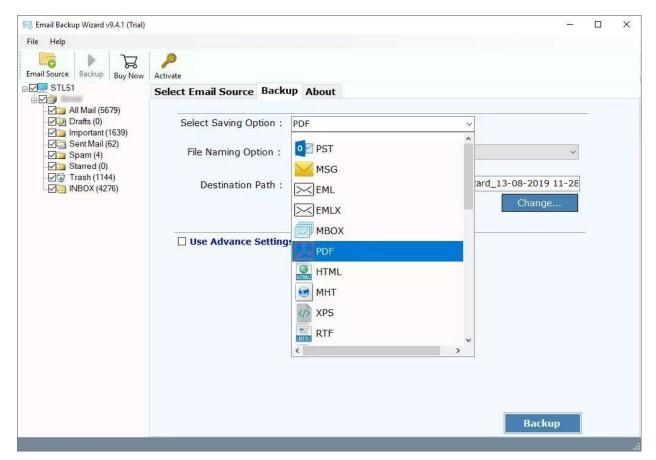

1: Download and run the software on your P.C.

Step 2: Step 2: Choose the desired source and provide the login credentials and click the login button.

Step 3: Select TXT as saving format from the list of options.

Step 4: Apply the advanced filters and click the Backup button to convert email to text.

| DESKTOP-H8421PV                                                                                                                                                                         | Select Email Source Backup Filter Options About |               |
|-----------------------------------------------------------------------------------------------------------------------------------------------------------------------------------------|-------------------------------------------------|---------------|
| Sync Issues (0)<br>Conflicts (0)<br>Local Failures (<br>All Mail (2110)<br>Server Failures<br>Important (169)<br>Sent Mail (68)<br>Spam (2)<br>Starred (0)<br>Starred (0)<br>saved (84) |                                                 | 23 March 2023 |