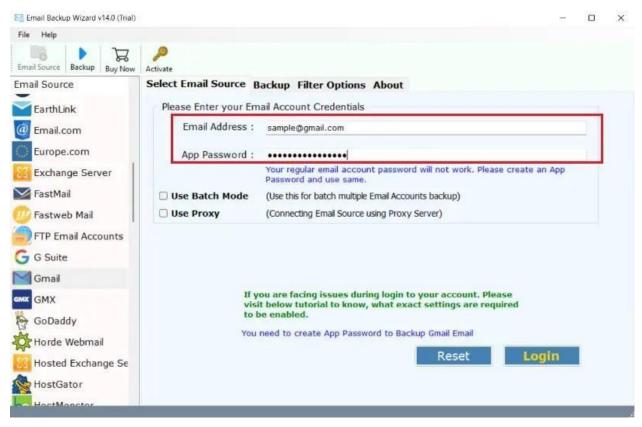

1: Download and run the software on your P.C.

Step 2: Step 2: Choose the desired source and provide the login credentials and click the login button.

Step 3: Select TXT as saving format from the list of options.