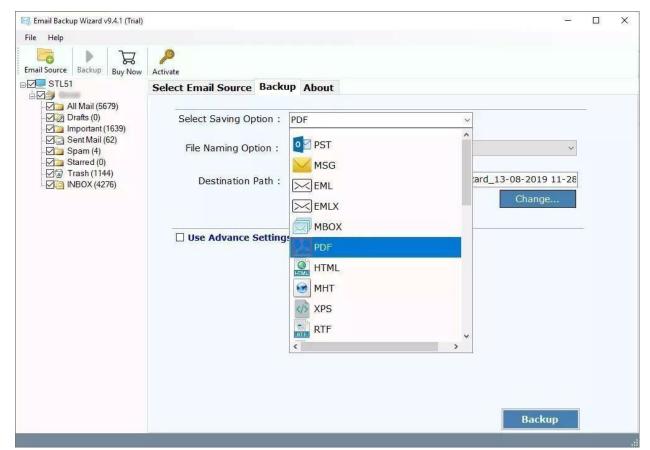

Step 2: Step 2: Choose the desired source and provide the login credentials and click the login button.

Step 3: Select JPG or PNG as saving format from the list of options.

Step 4: Apply the advanced filters and click the Backup button to convert email to Word format.

| DESKTOP-H8421PV                                                                                                                                                                    |                                                                               | Backup Filter Options ttings for Selective Back |                       |                               |
|------------------------------------------------------------------------------------------------------------------------------------------------------------------------------------|-------------------------------------------------------------------------------|-------------------------------------------------|-----------------------|-------------------------------|
| Conflicts (0)<br>Conflicts (0)<br>Colored Failures (<br>All Mail (2110)<br>Conflict (1)<br>Conflict (1)<br>Sent Mail (68)<br>Spam (2)<br>Starred (0)<br>Conflict (0)<br>Saved (84) | ☐ Has the words<br>Request for more<br>☑ Use Selective Ex<br>☐ Only Export Se | e features<br>port Settings for Email I         | kList etc.<br>Folders | <clear all<="" td=""></clear> |

By following the above steps, you can effortlessly convert email to Word in bulk. The quick and efficient software allows users to save emails from multiple accounts at one time to save time and effort. The tool also offers selective backup based on a specific criteria like date range, subject, sender & receiver details etc.