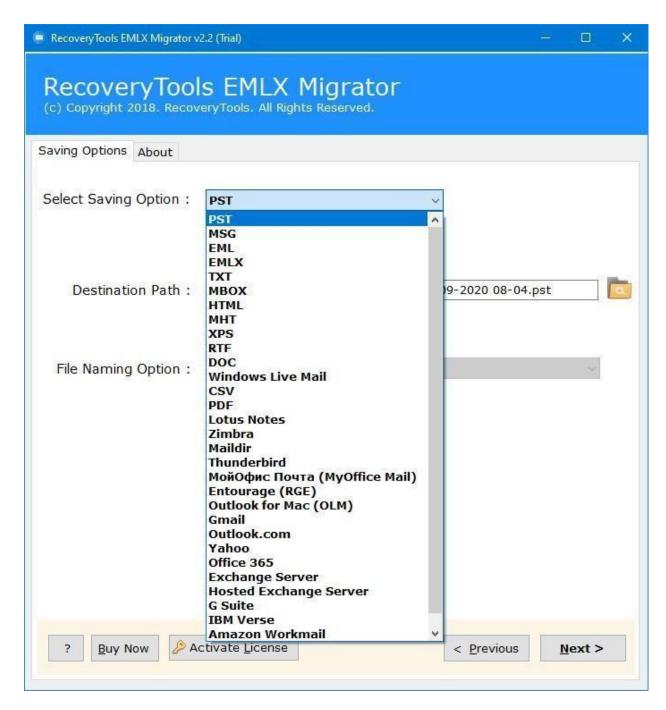

Visit the Official Page: RecoveryTools EML to Office 365 Converter Tool

**Step 1: Download** and **run** the software on your PC.

**Step 2:** Select **EML Files** or **Folders** to the software panel.

**Step 3:** Select the **saving format as Office 365** from the list of options.

**Step 4:** Click on **Folder icon** to change the destination path.

**Step 5:** Press the **Next** button to import EML files to Office 365 format.

Following the above steps, you can quickly and easily import multiple EML files to Office 365 along with the attachments and all components to the desired format in no time. The tools offer multiple file naming options for users to organize and manage their email data as per their convenience. Download the software to experience the seamless conversion process.