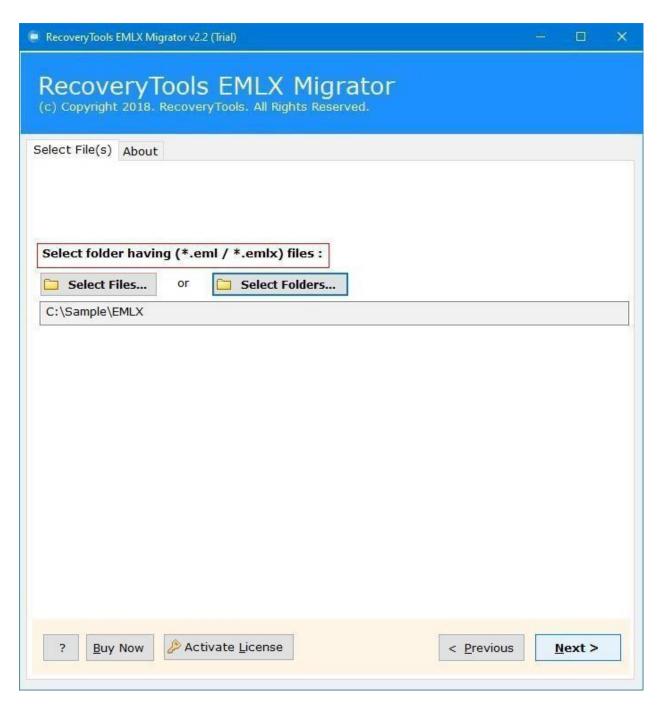

Visit the Official Page: RecoveryTools EML to Office 365 Converter Tool

**Step 1: Download** and **run** the software on your PC.

**Step 2:** Select **EML Files** or **Folders** to the software panel.

**Step 3:** Select the **saving format as Office 365** from the list of options.