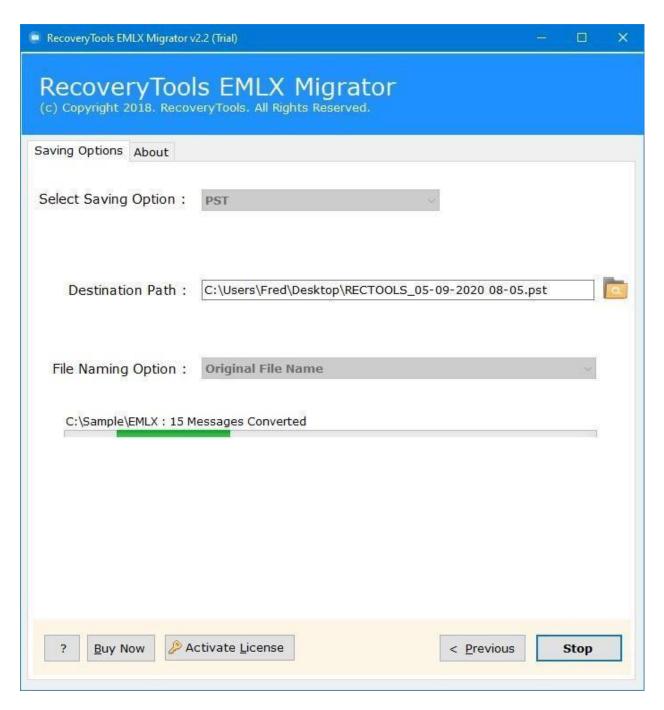

**Step 4:** Click on **Folder icon** to change the destination path.

**Step 5:** Press the **Next** button to import EML files to Office 365 format.

Following the above steps, you can quickly and easily import multiple EML files to Office 365 along with the attachments and all components to the desired format in no time. The tools offer multiple file naming options for users to organize and manage their email data as per their convenience. Download the software to experience the seamless conversion process.