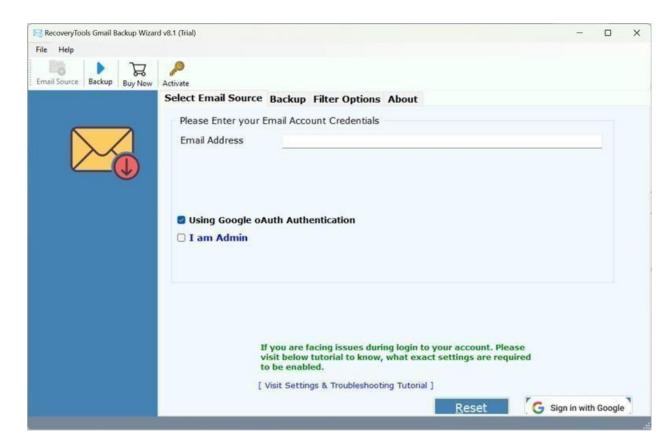

Visit the official page: RecoveryTools Gmail to EML Converter Tool

**Step 1: Download and Install** the software on your machine.

Step 2: Enter your Gmail Email Address and click on the Sign In with Google button.