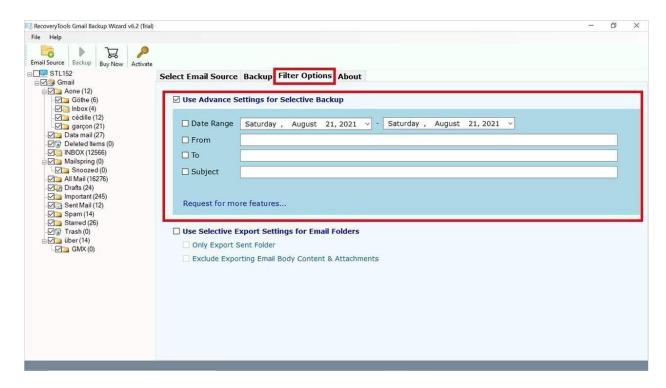

Step 6: Select any file format like EML from the Saving Options.

**Step 7:** Use **Filter options** such as **Date range, From, To, etc** to sort and categorize data based on your need.

Step 8: Select a File Naming Option and choose a Destination Path.