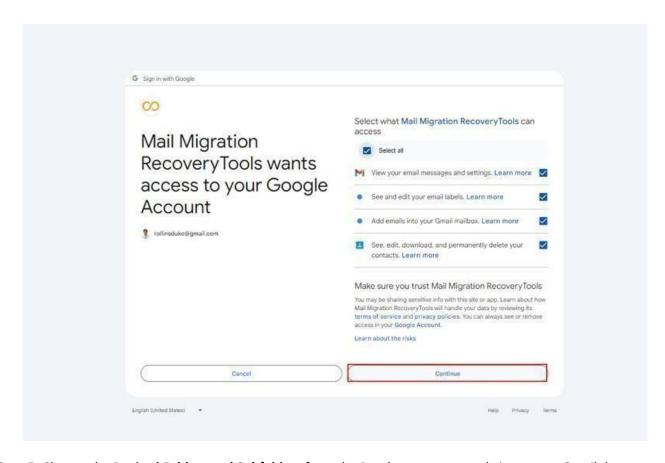

**Step 3:** Type your **Gmail Login Password** wisely and hit the **Next** button.

**Step 4:** Click on **Select All to grant necessary permissions** and tap on Continue.

**Step 5:** Choose the **Desired Folders and Subfolders** from the **Preview** to export only important Gmail data.