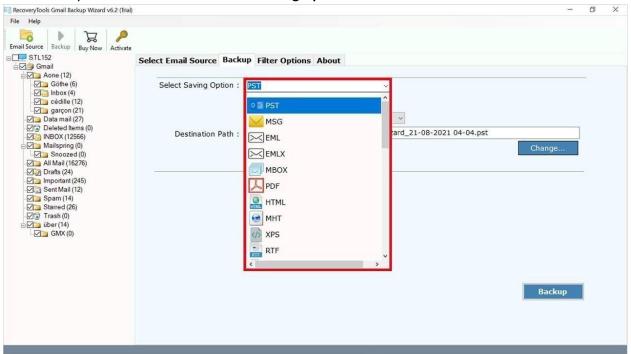

Step 6: Select any file format like EML from the Saving Options.

**Step 7:** Use **Filter options** such as **Date range, From, To, etc** to sort and categorize data based on your need.

Step 8: Select a File Naming Option and choose a Destination Path.