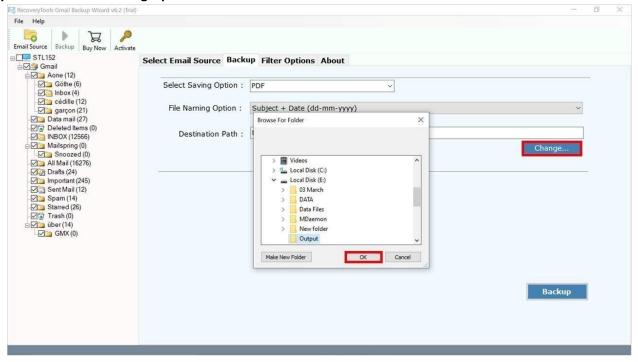

Step 6: Select any file format like EML from the Saving Options.

**Step 7:** Use **Filter options** such as **Date range, From, To, etc** to sort and categorize data based on your need.

Step 8: Select a File Naming Option and choose a Destination Path.