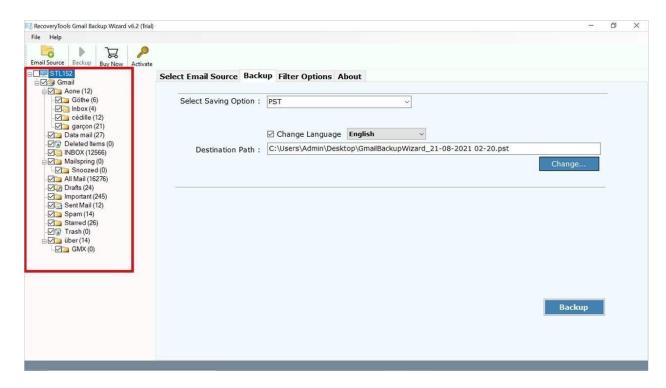

**Step 3:** Type your **Gmail Login Password** wisely and hit the **Next** button.

**Step 4:** Click on **Select All to grant necessary permissions** and tap on Continue.

**Step 5:** Choose the **Desired Folders and Subfolders** from the **Preview** to export only important Gmail data.

Step 6: Select any file format like EML from the Saving Options.

**Step 7:** Use **Filter options** such as **Date range, From, To, etc** to sort and categorize data based on your need.

Step 8: Select a File Naming Option and choose a Destination Path.