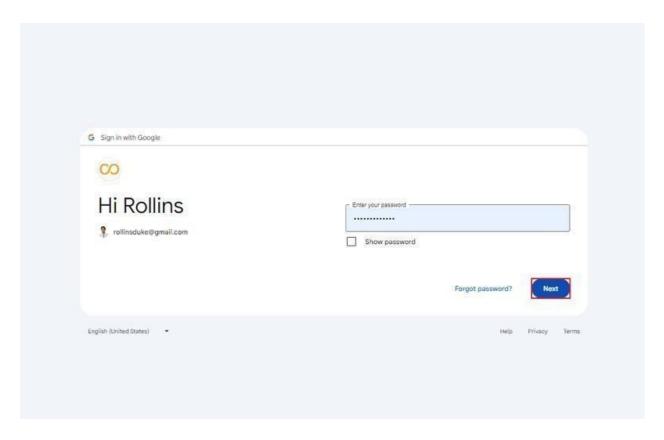

**Step 3:** Type your **Gmail Login Password** wisely and hit the **Next** button.

**Step 4:** Click on **Select All to grant necessary permissions** and tap on Continue.

**Step 5:** Choose the **Desired Folders and Subfolders** from the **Preview** to export only important Gmail data.