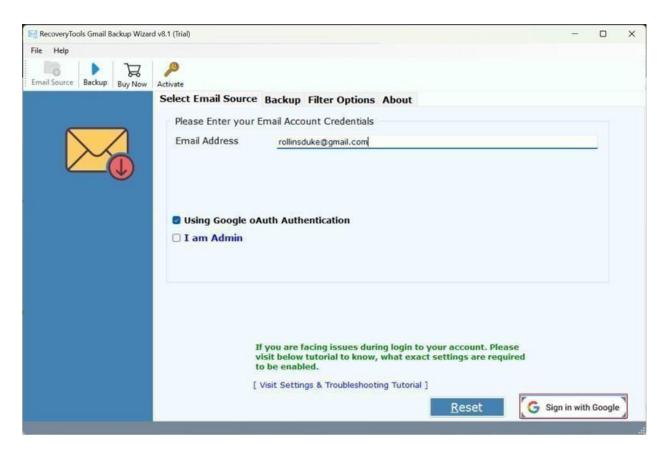

Visit the official page: RecoveryTools Gmail to EML Converter Tool

**Step 1: Download and Install** the software on your machine.

Step 2: Enter your Gmail Email Address and click on the Sign In with Google button.