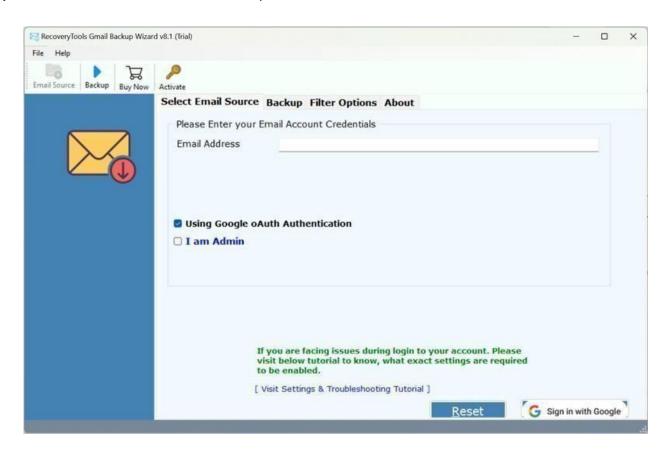

Visit the Official Page: RecoveryTools Gmail to Gmail Migration Tool

**Step 1: Download and Install** the software on your machine.

Step 2: Enter your Gmail Email Address and click on the Sign In with Google button.