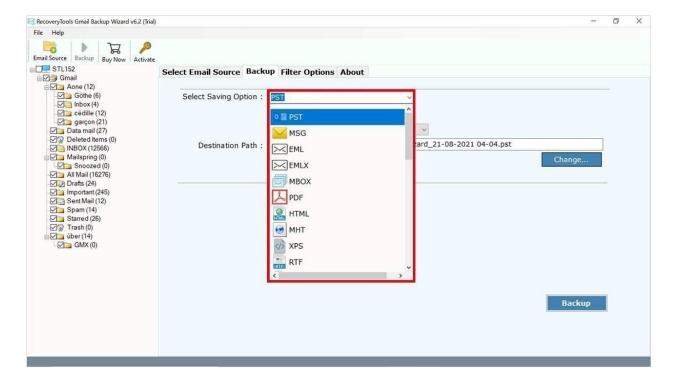

**Step 6:** Select any option like **Gmail** from the **Saving Options**.

**Step 7:** Use **Filter options** such as **Date range, From, To, etc** to sort and categorize data based on your need.

**Step 8:** Select a **File Naming Option** and choose a **Destination Path**.