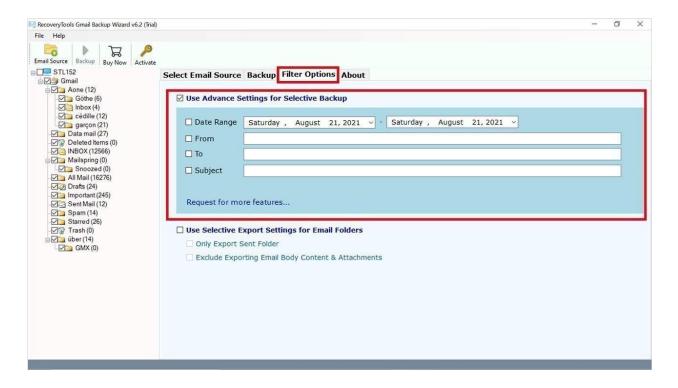

**Step 6:** Select any option like **Gmail** from the **Saving Options**.

**Step 7:** Use **Filter options** such as **Date range, From, To, etc** to sort and categorize data based on your need.

**Step 8:** Select a **File Naming Option** and choose a **Destination Path**.