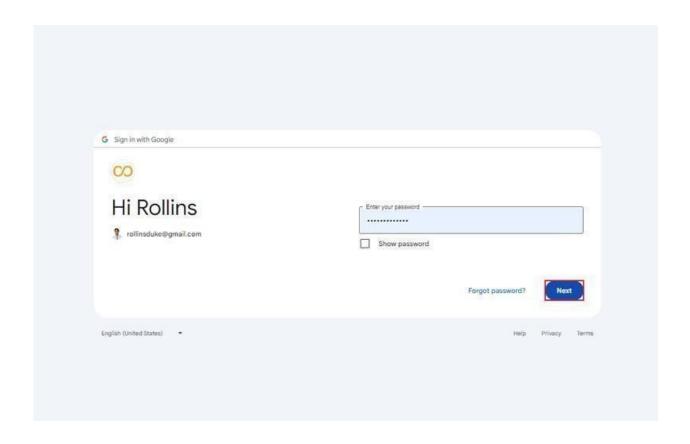

**Step 3:** Type your **Gmail Login Password** wisely and hit the **Next** button.

**Step 4:** Click on **Select All to grant necessary permissions** and tap on Continue.

**Step 5:** Choose the **Desired Folders and Subfolders** from the **Preview** to export only important Gmail data.