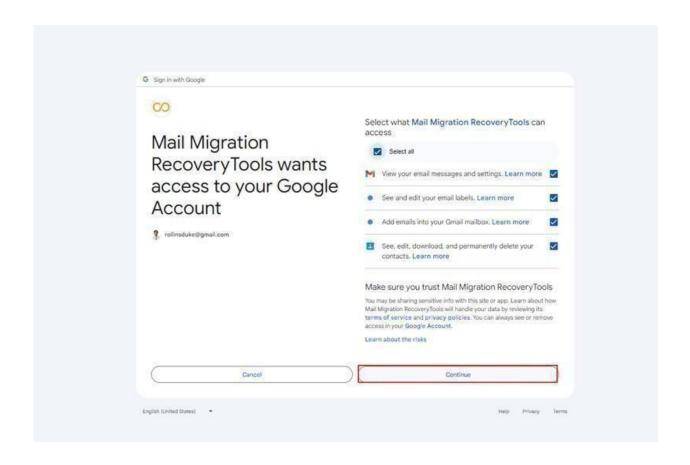

**Step 3:** Type your **Gmail Login Password** wisely and hit the **Next** button.

**Step 4:** Click on **Select All to grant necessary permissions** and tap on Continue.

**Step 5:** Choose the **Desired Folders and Subfolders** from the **Preview** to export only important Gmail data.