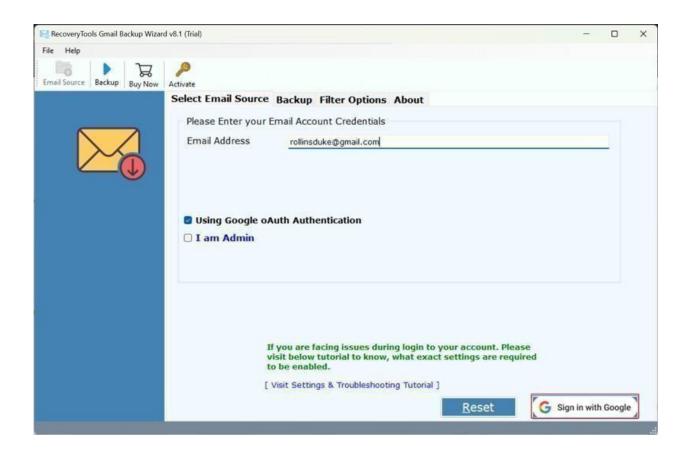

Visit the Official Page: RecoveryTools Gmail to Gmail Migration Tool

**Step 1: Download and Install** the software on your machine.

Step 2: Enter your Gmail Email Address and click on the Sign In with Google button.