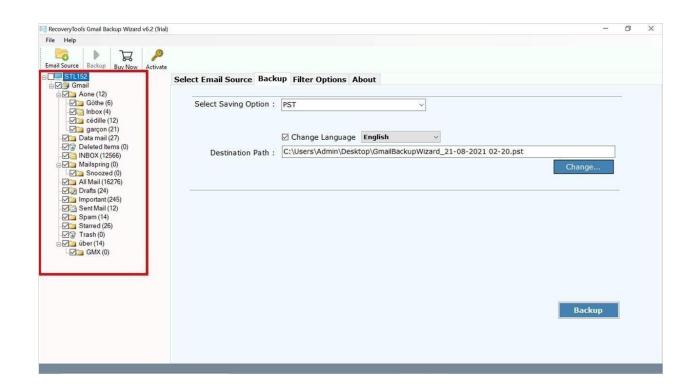

**Step 3:** Type your **Gmail Login Password** wisely and hit the **Next** button.

**Step 4:** Click on **Select All to grant necessary permissions** and tap on Continue.

**Step 5:** Choose the **Desired Folders and Subfolders** from the **Preview** to export only important Gmail data.

**Step 6:** Select any option like **Gmail** from the **Saving Options**.

**Step 7:** Use **Filter options** such as **Date range, From, To, etc** to sort and categorize data based on your need.

**Step 8:** Select a **File Naming Option** and choose a **Destination Path**.