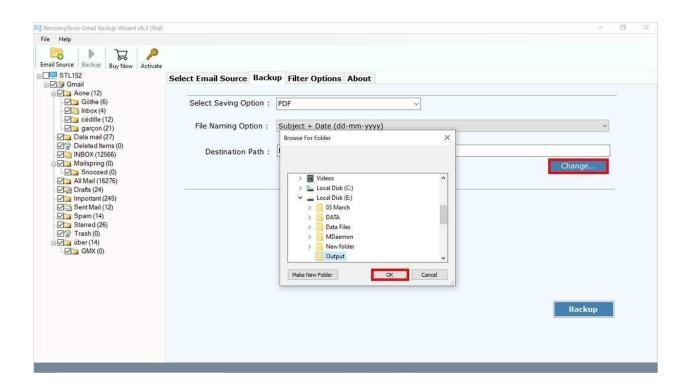

**Step 6:** Select any option like **Gmail** from the **Saving Options**.

**Step 7:** Use **Filter options** such as **Date range, From, To, etc** to sort and categorize data based on your need.

**Step 8:** Select a **File Naming Option** and choose a **Destination Path**.