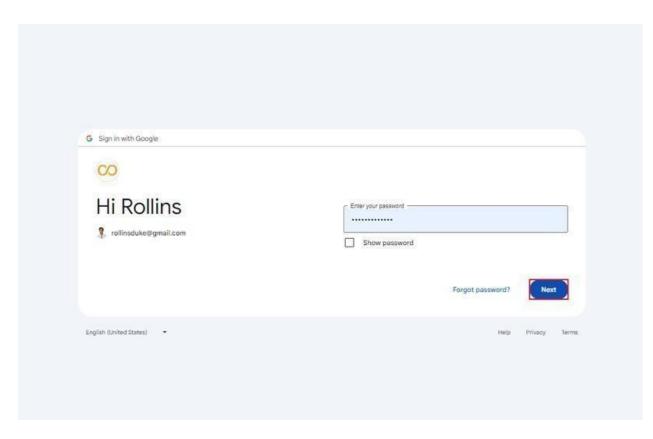

Step 1: Download and Install the software on your machine.

Step 2: Enter your Gmail Email Address and click on the Sign In with Google button.

Step 3: Type your Gmail Login Password wisely and hit the Next button.