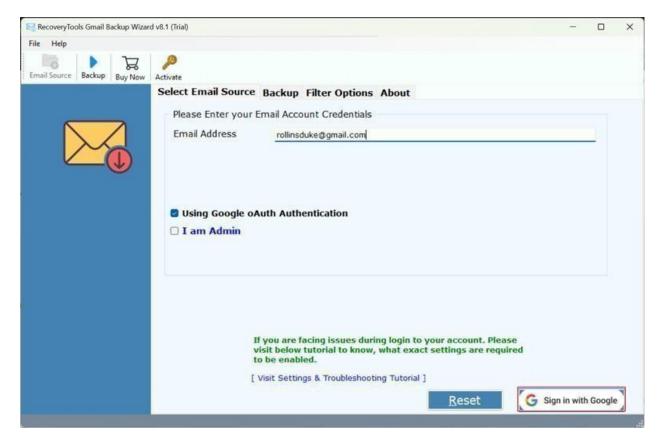

Visit the Official Page: <u>RecoveryTools Gmail to G Suite Migration Tool</u>

| RecoveryTools Gmail Backup Wiza | rd v8.1 (Trial) — 🗆                                                                                                                               | × |
|---------------------------------|---------------------------------------------------------------------------------------------------------------------------------------------------|---|
| Email Source Backup Buy Now     | Activate                                                                                                                                          |   |
|                                 | Select Email Source Backup Filter Options About Please Enter your Email Account Credentials Email Address                                         |   |
|                                 | <ul> <li>Using Google oAuth Authentication</li> <li>I am Admin</li> </ul>                                                                         |   |
|                                 | If you are facing issues during login to your account. Please<br>visit below tutorial to know, what exact settings are required<br>to be enabled. |   |
|                                 | [ Visit Settings & Troubleshooting Tutorial ]<br>Reset G Sign in with Google                                                                      |   |

Step 1: Download and Install the software on your machine.

Step 2: Enter your Gmail Email Address and click on the Sign In with Google button.

Step 3: Type your Gmail Login Password wisely and hit the Next button.