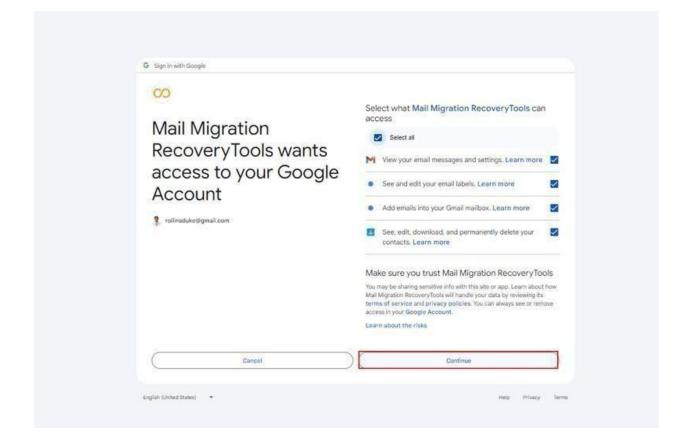

Step 4: Click on Select All to grant necessary permissions and tap on Continue.

**Step 5:** Choose the **Desired Folders and Subfolders** from the **Preview** to export only important Gmail data.

| RecoveryTools Gmail Backup Wizard v6.2 (Trial)                    |                        | -                                                             |   | ٥ | × |
|-------------------------------------------------------------------|------------------------|---------------------------------------------------------------|---|---|---|
| File Help                                                         |                        |                                                               |   |   |   |
| Email Source Backup Buy Now Activate                              |                        |                                                               |   |   |   |
| STL152     Gmail     Aone (12)                                    | lect Email Source Back | VP Filter Options About                                       |   |   |   |
| -∑ Göthe (f2)<br>-∑ Göthe (f6)<br>-∑ Inbox (4)<br>-∑ cédille (12) | Select Saving Option : | PST v                                                         |   |   |   |
|                                                                   |                        | Change Language English ~                                     |   |   |   |
|                                                                   | Destination Path :     | C:\Users\Admin\Desktop\GmailBackupWizard_21-08-2021 02-20.pst |   |   |   |
| Mailspring (0)                                                    |                        | Change                                                        |   |   |   |
| - All Mail (16276)<br>- 2 Drafts (24)                             |                        |                                                               |   |   |   |
| - Important (245)<br>- Carlos Sent Mail (12)                      |                        |                                                               |   |   |   |
| - 2 Spam (14)<br>- 2 Starred (26)                                 |                        |                                                               |   |   |   |
| - 🖓 Trash (0)<br>- 🏹 über (14)<br>- 🏹 GMX (0)                     |                        |                                                               |   |   |   |
|                                                                   |                        |                                                               |   |   |   |
|                                                                   |                        |                                                               |   |   |   |
|                                                                   |                        | Backup                                                        |   |   |   |
|                                                                   |                        | Баскир                                                        |   |   |   |
|                                                                   |                        |                                                               |   |   |   |
|                                                                   |                        |                                                               | _ | _ |   |