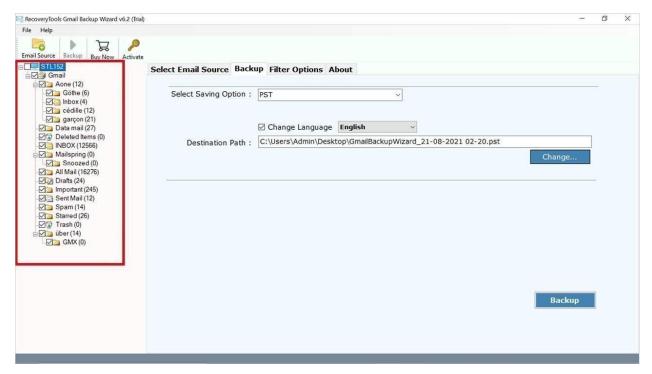

**Step 3:** Type your **Gmail Login Password** wisely and hit the **Next** button.

**Step 4:** Click on **Select All to grant necessary permissions** and tap on Continue.

Step 5: Choose the Desired Folders and Subfolders from the Preview to export only important Gmail data.

Step 6: Select any option like ProtonMail from the Saving Options.

**Step 7:** Use **Filter options** such as **Date range**, **From**, **To**, **etc** to sort and categorize data based on your need.

Step 8: Select a File Naming Option and choose a Destination Path.