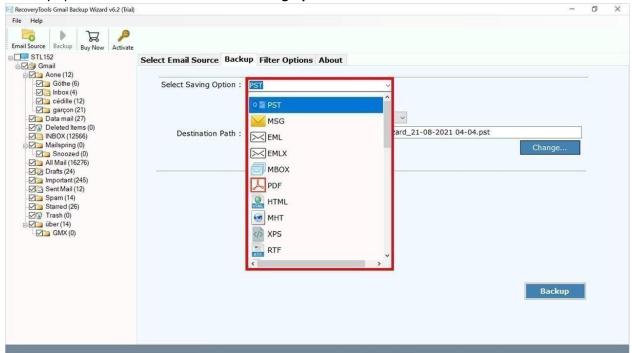

Step 6: Select any option like ProtonMail from the Saving Options.

**Step 7:** Use **Filter options** such as **Date range**, **From**, **To**, **etc** to sort and categorize data based on your need.

Step 8: Select a File Naming Option and choose a Destination Path.