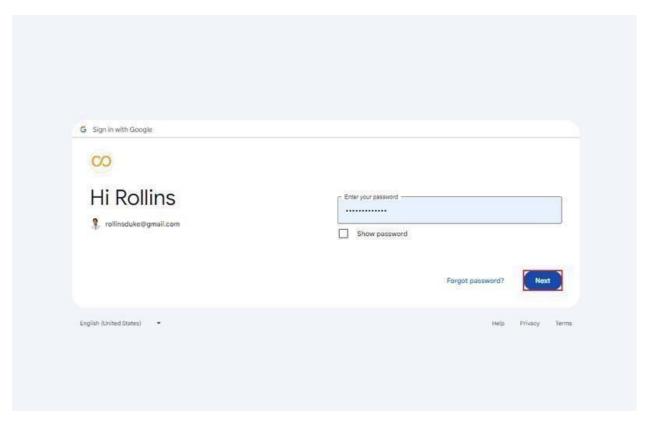

**Step 3:** Type your **Gmail Login Password** wisely and hit the **Next** button.

**Step 4:** Click on **Select All to grant necessary permissions** and tap on Continue.

Step 5: Choose the Desired Folders and Subfolders from the Preview to export only important Gmail data.