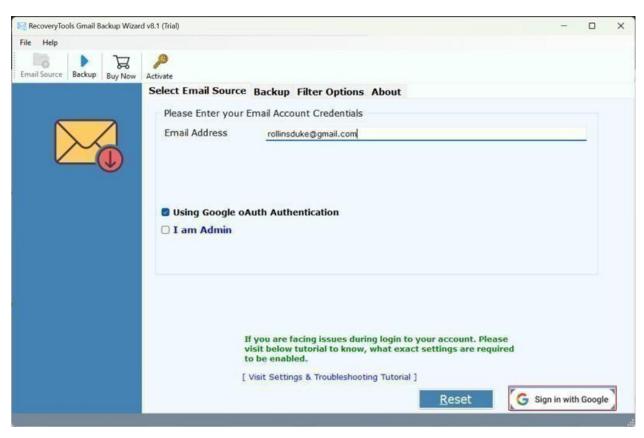

Visit the Official Page: RecoveryTools Gmail to ProtonMail Migration Tool

**Step 1: Download and Install** the software on your machine.

Step 2: Enter your Gmail Email Address and click on the Sign In with Google button.