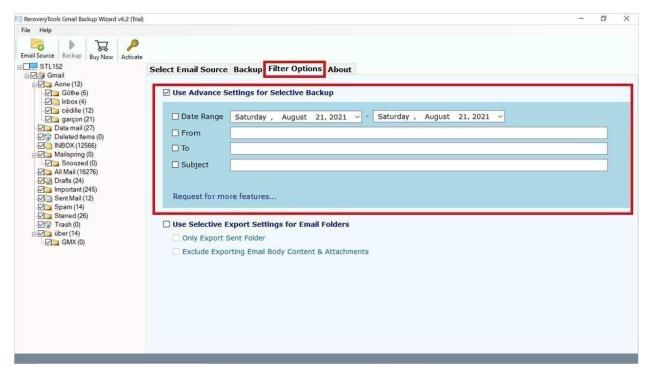

Step 6: Select any option like ProtonMail from the Saving Options.

**Step 7:** Use **Filter options** such as **Date range**, **From**, **To**, **etc** to sort and categorize data based on your need.

Step 8: Select a File Naming Option and choose a Destination Path.