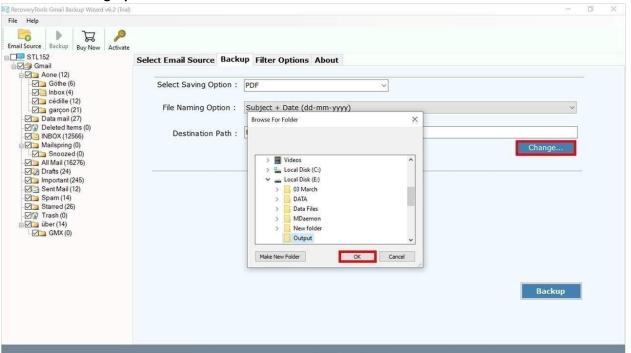

Step 6: Select any option like ProtonMail from the Saving Options.

**Step 7:** Use **Filter options** such as **Date range**, **From**, **To**, **etc** to sort and categorize data based on your need.

Step 8: Select a File Naming Option and choose a Destination Path.