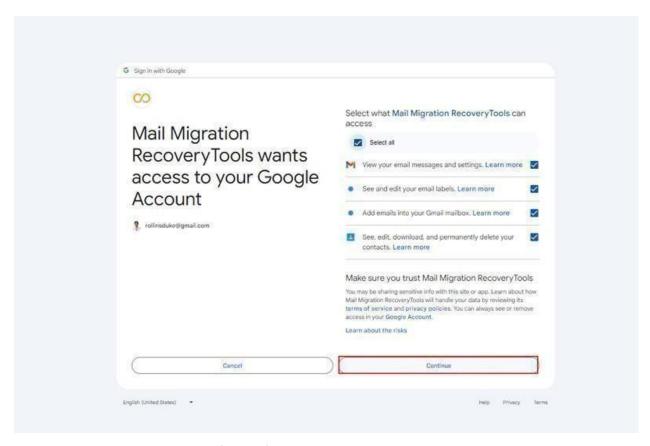

**Step 3:** Type your **Gmail Login Password** wisely and hit the **Next** button.

**Step 4:** Click on **Select All to grant necessary permissions** and tap on Continue.

Step 5: Choose the Desired Folders and Subfolders from the Preview to export only important Gmail data.