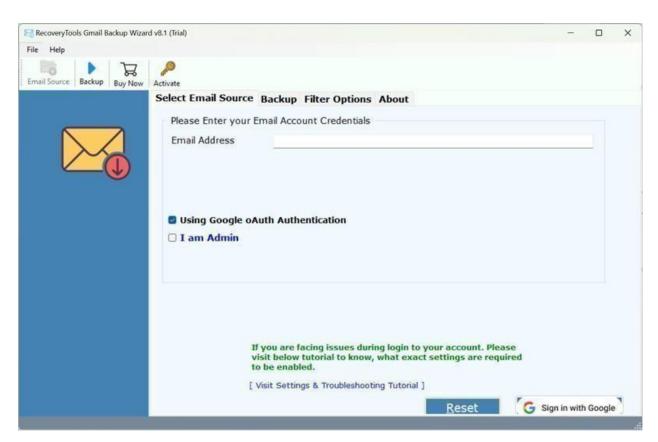

Visit the Official Page: RecoveryTools Gmail to ProtonMail Migration Tool

**Step 1: Download and Install** the software on your machine.

Step 2: Enter your Gmail Email Address and click on the Sign In with Google button.