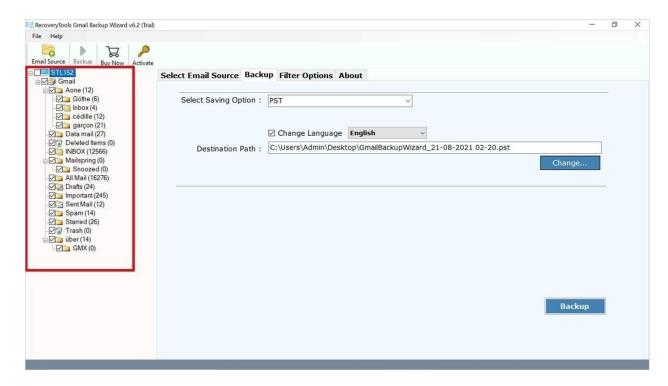

**Step 6:** Select any option like **IMAP** from the **Saving Options**.

**Step 7:** Use **Filter options** such as **Date range, From, To, etc** to sort and categorize data based on your need.

Step 8: Select a File Naming Option and choose a Destination Path.

Step 9: Lastly click on the Backup button to migrate Gmail to Zoho Mail and wait for the result.

That's all you have to do migrate all Gmail emails to Zoho Mail including attachments, contacts, and calendars instantly without making an effort. Navigate to the chosen destination path to see your backed up Gmail emails.