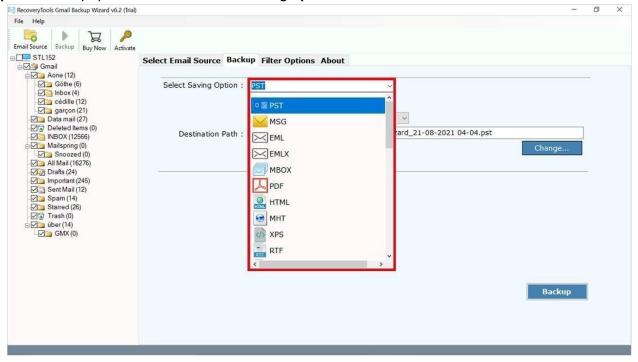

**Step 6:** Select any option like **IMAP** from the **Saving Options**.

**Step 7:** Use **Filter options** such as **Date range, From, To, etc** to sort and categorize data based on your need.

Step 8: Select a File Naming Option and choose a Destination Path.