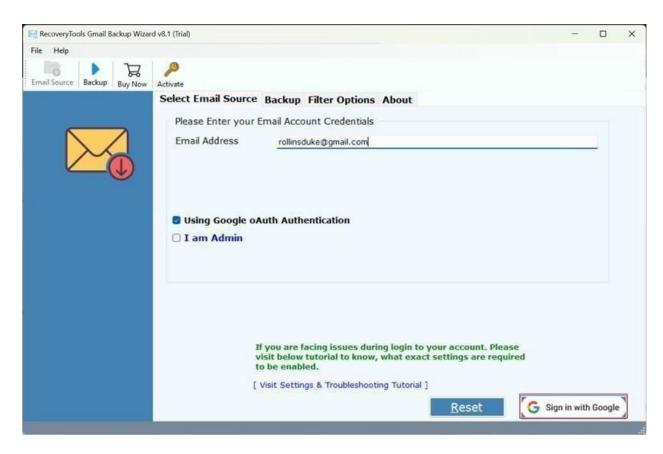

Visit the Official Page: RecoveryTools Gmail to Zoho Mail Migration

**Step 1: Download and Install** the software on your machine.

Step 2: Enter your Gmail Email Address and click on the Sign In with Google button.