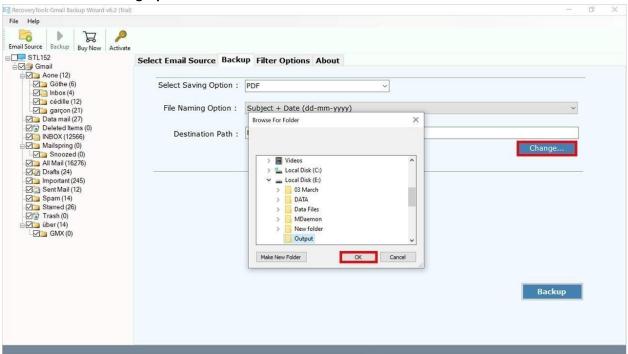

**Step 6:** Select any option like **IMAP** from the **Saving Options**.

**Step 7:** Use **Filter options** such as **Date range, From, To, etc** to sort and categorize data based on your need.

Step 8: Select a File Naming Option and choose a Destination Path.