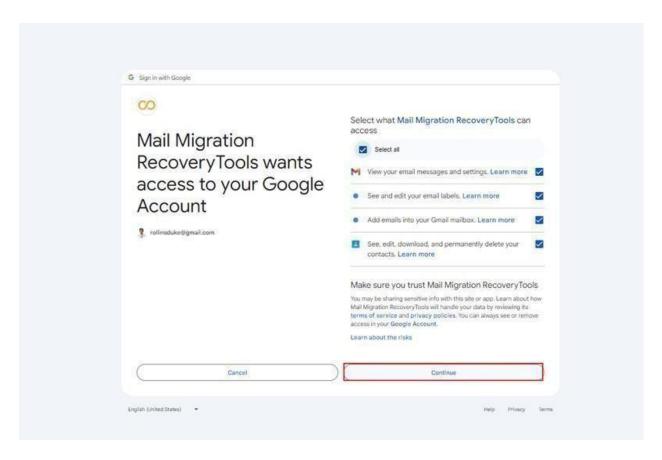

**Step 3:** Type your **Gmail Login Password** wisely and hit the **Next** button.

**Step 4:** Click on **Select All to grant necessary permissions** and tap on Continue.

**Step 5:** Choose the **Desired Folders and Subfolders** from the **Preview** to export only important Gmail data.