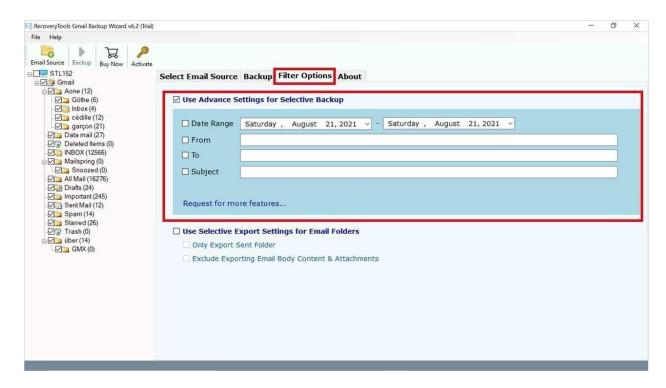

**Step 6:** Select any option like **IMAP** from the **Saving Options**.

**Step 7:** Use **Filter options** such as **Date range, From, To, etc** to sort and categorize data based on your need.

Step 8: Select a File Naming Option and choose a Destination Path.