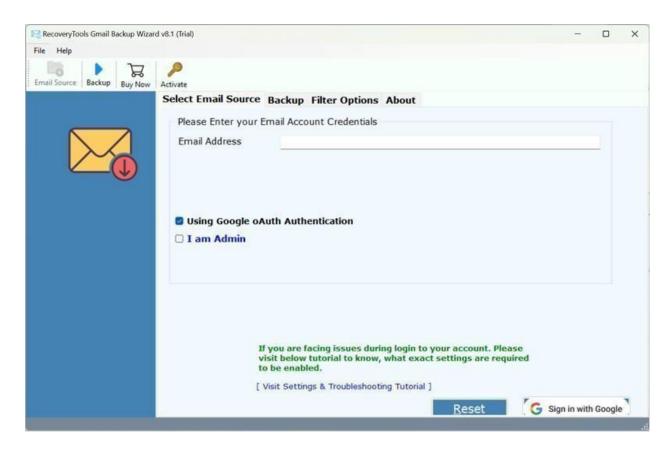

Visit the Official Page: RecoveryTools Gmail to Zoho Mail Migration

**Step 1: Download and Install** the software on your machine.

Step 2: Enter your Gmail Email Address and click on the Sign In with Google button.