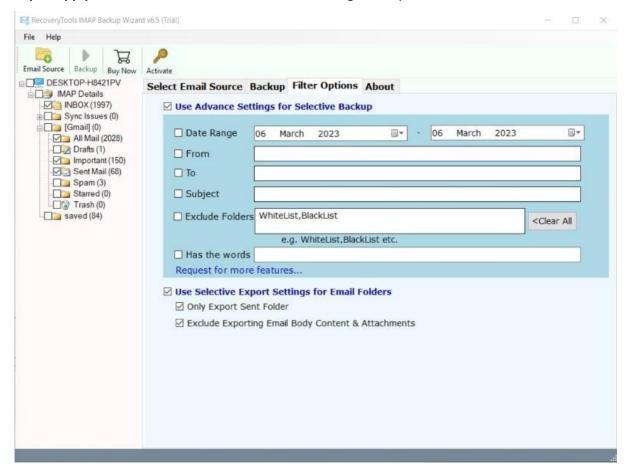

Step 3: Choose the file-saving option to migrate IMAP files.

**Step 4: Apply advance filters** to make the IMAP email migration specific.

Step 5: Initiate the process to migrate IMAP mailbox.

By following the above-mentioned quick and easy steps you can efficiently take the IMAP email migrate into desired file formats. The best thing about this IMAP migration tool is that it makes bulk downloading swift via advanced options such as Batch mode and proxy. Therefore, once the IMAP file download is completed, the user receives a SavingLog.txt file which shares the summary of the process such as Date, Time, Status, Number of Items, and so on.