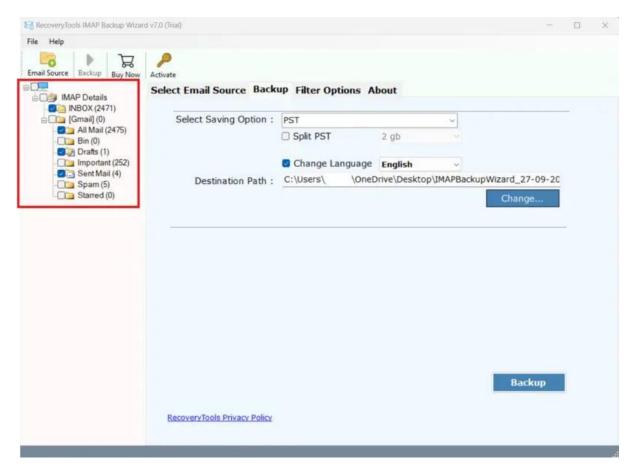

## Visit the Official Page: https://www.recoverytools.com/imap/backup/

Step 1: Install and run the above-mentioned tool on your system and share the asked credentials.

**Step 2:** Select the desired **IMAP files and folders** to migrate.

Step 3: Choose the file-saving option to migrate IMAP files.

**Step 4: Apply advance filters** to make the IMAP email migration specific.

Step 5: Initiate the process to migrate IMAP mailbox.

By following the above-mentioned quick and easy steps you can efficiently take the IMAP email migrate into desired file formats. The best thing about this IMAP migration tool is that it makes bulk downloading swift via advanced options such as Batch mode and proxy. Therefore, once the IMAP file download is completed, the user receives a SavingLog.txt file which shares the summary of the process such as Date, Time, Status, Number of Items, and so on.