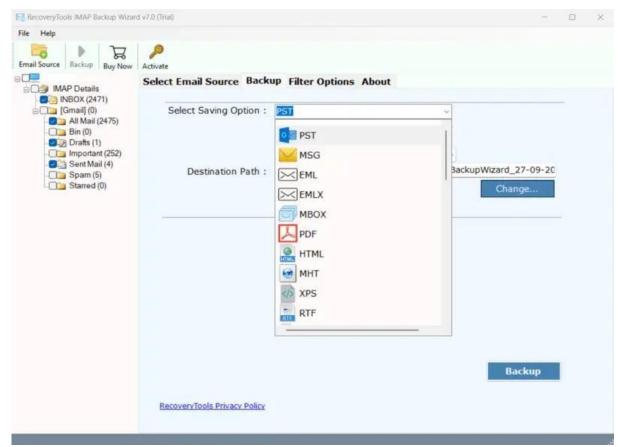

Step 3: Choose the file-saving option to migrate IMAP files.

**Step 4: Apply advance filters** to make the IMAP email migration specific.

Step 5: Initiate the process to migrate IMAP mailbox.

By following the above-mentioned quick and easy steps you can efficiently take the IMAP email migrate into desired file formats. The best thing about this IMAP migration tool is that it makes bulk downloading swift via advanced options such as Batch mode and proxy. Therefore, once the IMAP file download is completed, the user receives a SavingLog.txt file which shares the summary of the process such as Date, Time, Status, Number of Items, and so on.