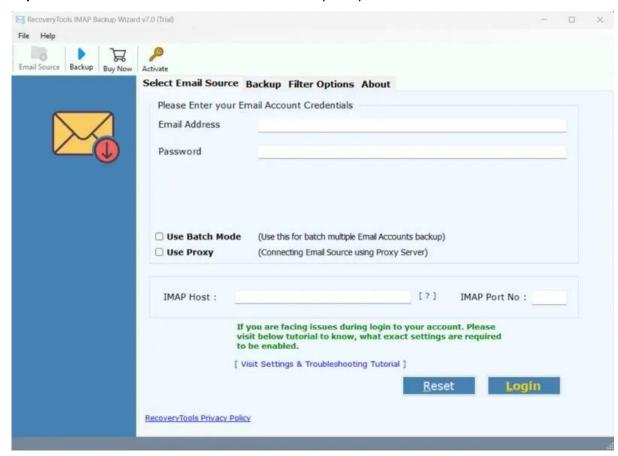

## Visit the Official Page: https://www.recoverytools.com/imap/backup/

Step 1: Install and run the above-mentioned tool on your system and share the asked credentials.

**Step 2:** Select the desired **IMAP files and folders** to migrate.