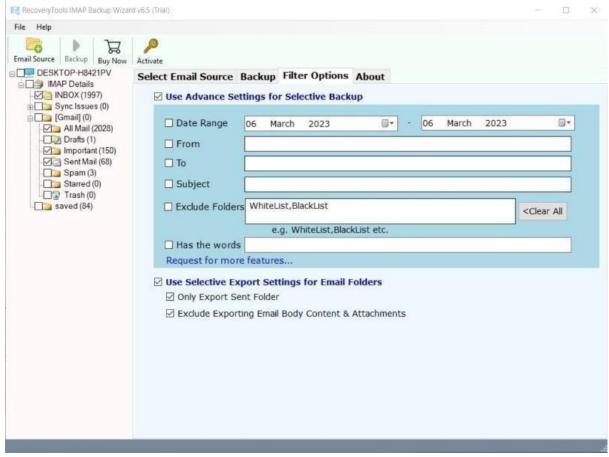

**Step 3:** Choose the **file-saving option** to export IMAP files to EML format.

**Step 4: Apply advance filters** to make the IMAP email migration specific.

Step 5: Initiate the process to export IMAP mailbox to EML.