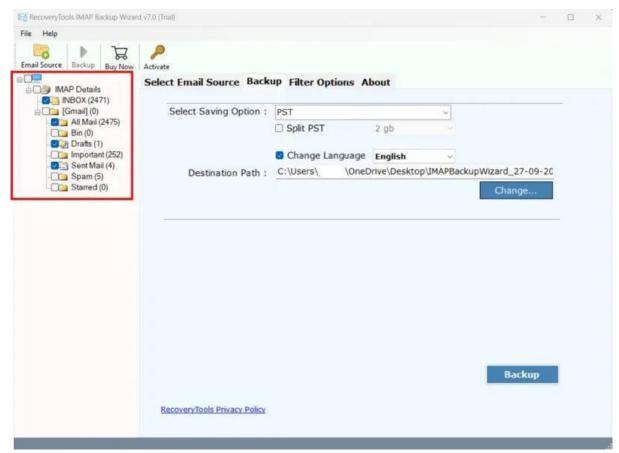

Visit the Official Page: https://www.recoverytools.com/blog/export-imap-to-eml/

Step 1: Install and run the above-mentioned tool on your system and share the asked credentials.

**Step 2:** Select the desired **IMAP files and folders** to migrate.

**Step 3:** Choose the **file-saving option** to export IMAP files to EML format.

**Step 4: Apply advance filters** to make the IMAP email migration specific.

Step 5: Initiate the process to export IMAP mailbox to EML.