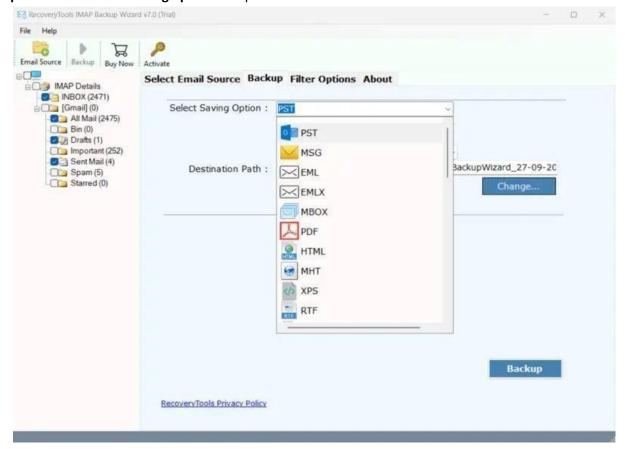

**Step 3:** Choose the **file-saving option** to export IMAP files to EML format.

**Step 4: Apply advance filters** to make the IMAP email migration specific.

Step 5: Initiate the process to export IMAP mailbox to EML.