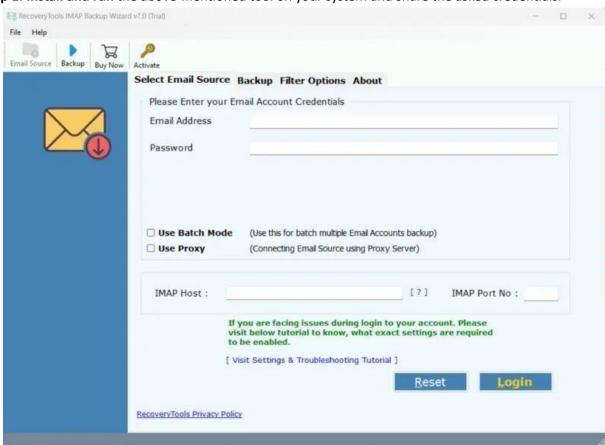

Visit the Official Page: https://www.recoverytools.com/blog/export-imap-to-eml/

Step 1: Install and run the above-mentioned tool on your system and share the asked credentials.

**Step 2:** Select the desired **IMAP files and folders** to migrate.