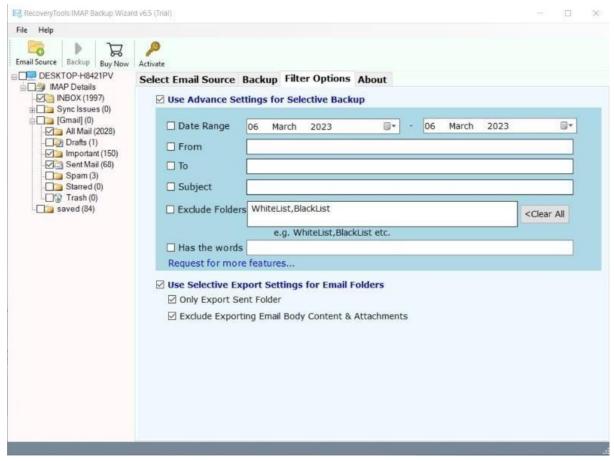

Step 3: Choose the file-saving option as PST to export IMAP to PST.

**Step 4: Apply advance filters** to make the IMAP emails backup in O365 specific.

Step 5: Initiate the process to import IMAP mailbox.