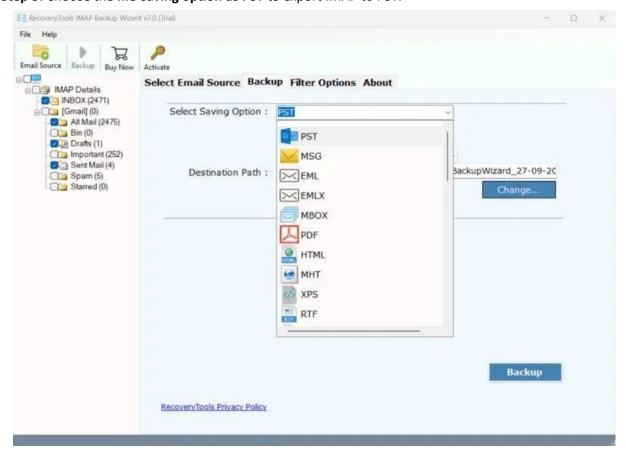

Step 3: Choose the file-saving option as PST to export IMAP to PST.

**Step 4: Apply advance filters** to make the IMAP emails backup in O365 specific.

Step 5: Initiate the process to import IMAP mailbox.