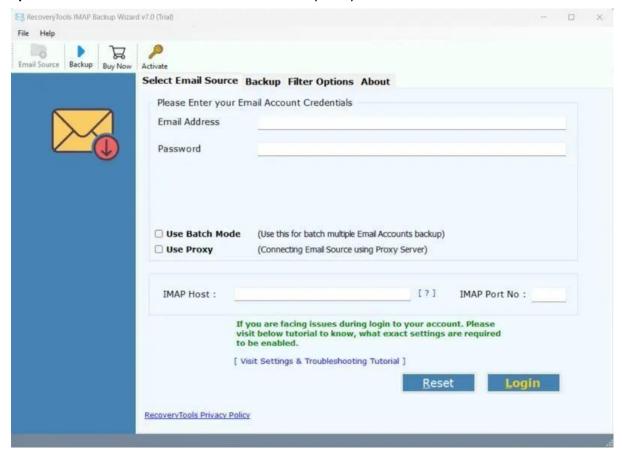

Visit the Official Page: RecoveryTools IMAP to PST Export Tool

Step 1: Install and run the above-mentioned tool on your system and share the asked credentials.

**Step 2:** Select the desired **IMAP files and folders** to export.