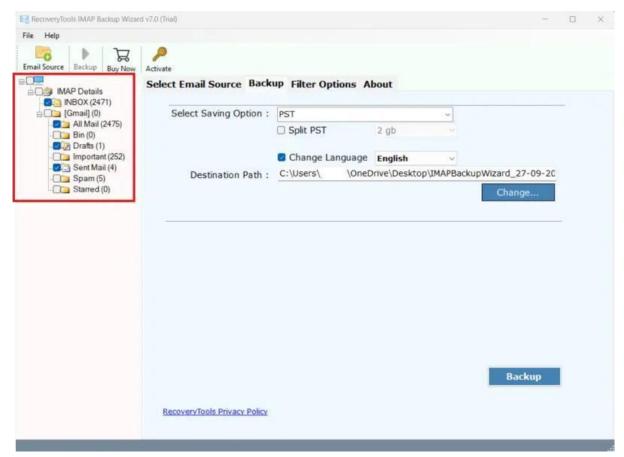

Visit the Official Page: RecoveryTools IMAP to PST Export Tool

Step 1: Install and run the above-mentioned tool on your system and share the asked credentials.

**Step 2:** Select the desired **IMAP files and folders** to export.

Step 3: Choose the file-saving option as PST to export IMAP to PST.

**Step 4: Apply advance filters** to make the IMAP emails backup in O365 specific.

Step 5: Initiate the process to import IMAP mailbox.