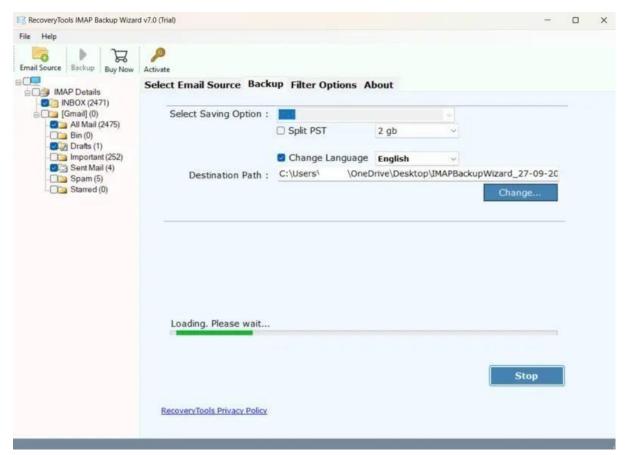

Step 3: Choose the file-saving option as PST to export IMAP to PST.

**Step 4: Apply advance filters** to make the IMAP emails backup in O365 specific.

Step 5: Initiate the process to import IMAP mailbox.

By following the above-mentioned quick and easy steps you can efficiently take the IMAP to PST export process into desired file formats. The best thing about this IMAP to PST Export Tool is that it makes bulk downloading swift via advanced options such as Batch mode and proxy. Therefore, once the IMAP file download is completed, the user receives a SavingLog.txt file which shares the summary of the process such as Date, Time, Status, Number of Items, and so on.