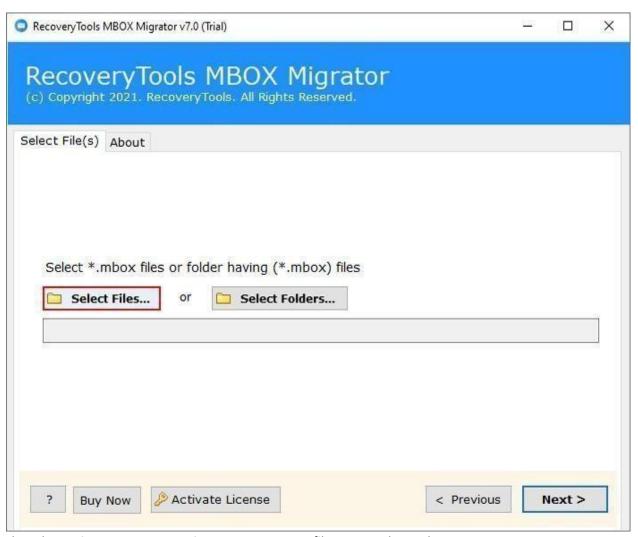

Visit the official page: RecoveryTools MBOX to Google Workspace Import Tool

Step 1: Download and run the software on your P.C

**Step 2:** Upload the desired **MBOX Folder and Subfolders.** 

**Step 3:** Select the **Saving Format as G Suite** to import MBOX files to Google Workspace account.