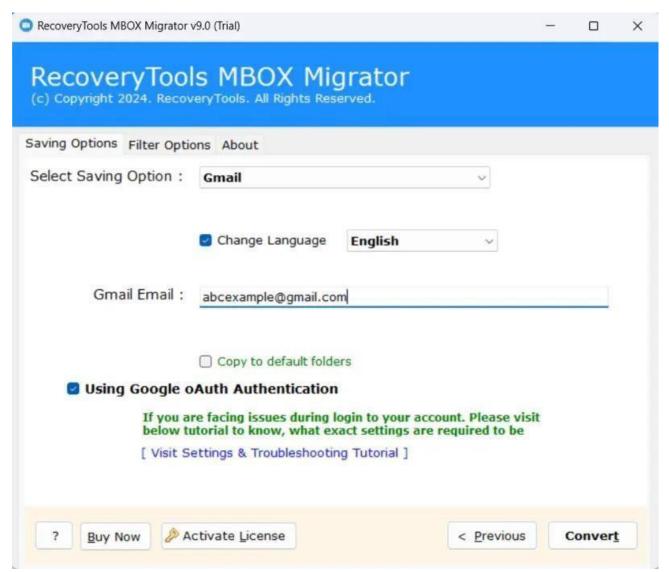

**Step 4:** Enter the email address of your Google Workspace account click on the **"Convert"** button and make sure the **"Google OAuth Authentication"** option is enabled.

With these quick and easy steps, you will be able to migrate multiple MBOX files to Google Workspace including Emails, attachments, calendars, contacts, tasks and more. Once converted you can open your converted files from the saved location.