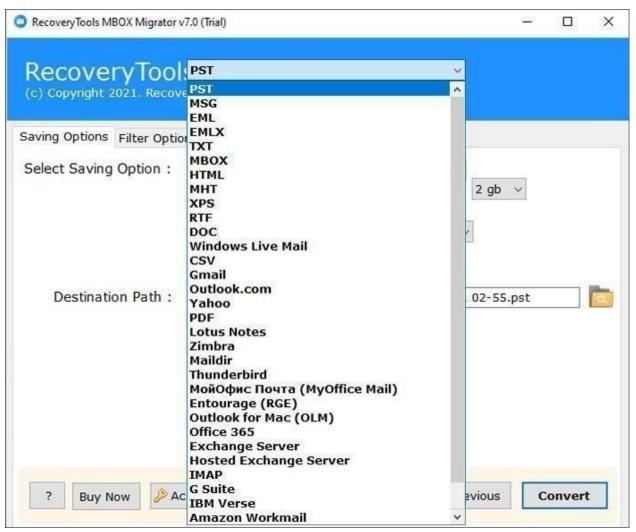

Visit the official page: RecoveryTools MBOX to Google Workspace Import Tool

Step 1: Download and run the software on your P.C

**Step 2:** Upload the desired **MBOX Folder and Subfolders.** 

**Step 3:** Select the **Saving Format as G Suite** to import MBOX files to Google Workspace account.