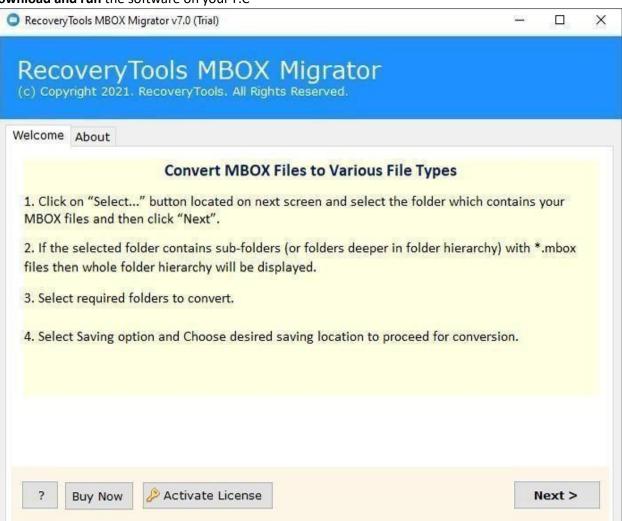

Visit the official page: RecoveryTools MBOX to Google Workspace Import Tool

Step 1: Download and run the software on your P.C

**Step 2:** Upload the desired **MBOX Folder and Subfolders.** 

**Step 3:** Select the **Saving Format as G Suite** to import MBOX files to Google Workspace account.