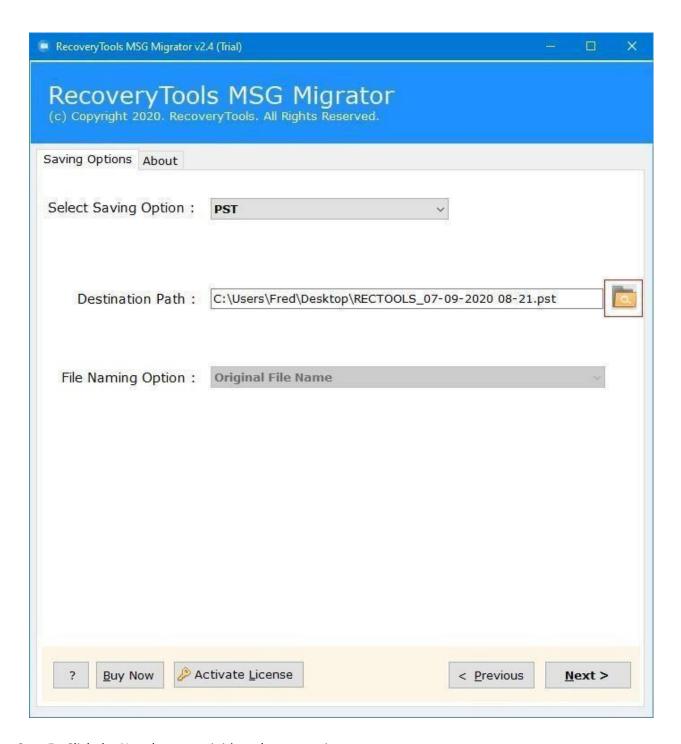

**Step 4:** Select the **location** to save your converted files.

**Step 5:** Click the **Next** button to initiate the conversion process.

Users can convert their MSG file data to CSV in bulk at once using the above steps. The software offers the friendly interface so users with no technical background can also easily convert MSG files to their desired formats. Download the tool to enjoy the smooth conversion of your email data.