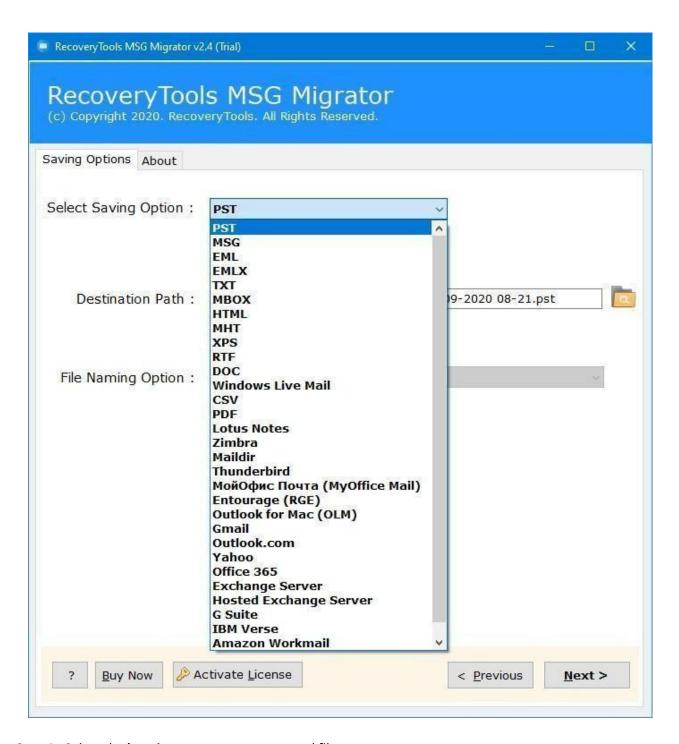

Visit the official page: RecoveryTools for MSG to CSV Converter Tool

Step 1: Download and Run the software on your P.C.

**Step 2:** Add the desired **MSG Files** or **Folders** to convert.

**Step 3:** Select the **CSV saving format** from the list of options.