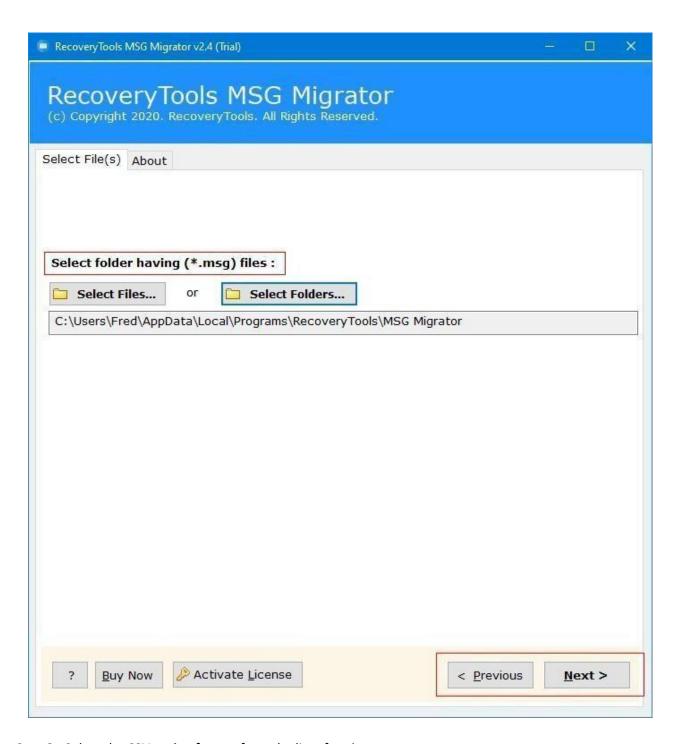

Visit the official page: RecoveryTools for MSG to CSV Converter Tool

Step 1: Download and Run the software on your P.C.

**Step 2:** Add the desired **MSG Files** or **Folders** to convert.

**Step 3:** Select the **CSV saving format** from the list of options.