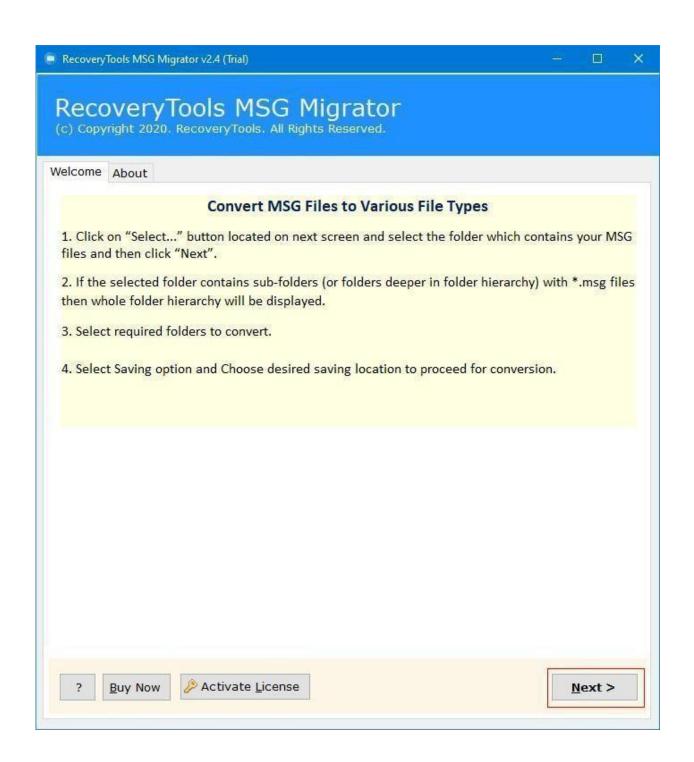

## RecoveryTools for MSG to CSV Converter

Convert Multiple MSG files to CSV in Bulk with Attachments with the Professional Converter Tool

Many users look to convert their important MSG files to CSV format for multiple reasons. Well, we have got an advanced converter solution for the users who wish to convert MSG files data smoothly without wasting any time and effort. The MSG to CSV Converter software is capable of converting multiple MSG Files to CSV along with attachments, hyperlinks and metadata properties and other 30+ file formats and email clients like CSV, EML. EMLX, CSV, Gmail, Yahoo Mail, Office 365 and more. The tool provides the batch export Outlook MSG files to CSV option for users to convert large volumes of data in a short time span. The software guarantees to preserves the original properties of the email data while protecting the privacy of the emails.

Visit the official page: RecoveryTools for MSG to CSV Converter Tool

Step 1: Download and Run the software on your P.C.

**Step 2:** Add the desired **MSG Files** or **Folders** to convert.

**Step 3:** Select the **CSV saving format** from the list of options.