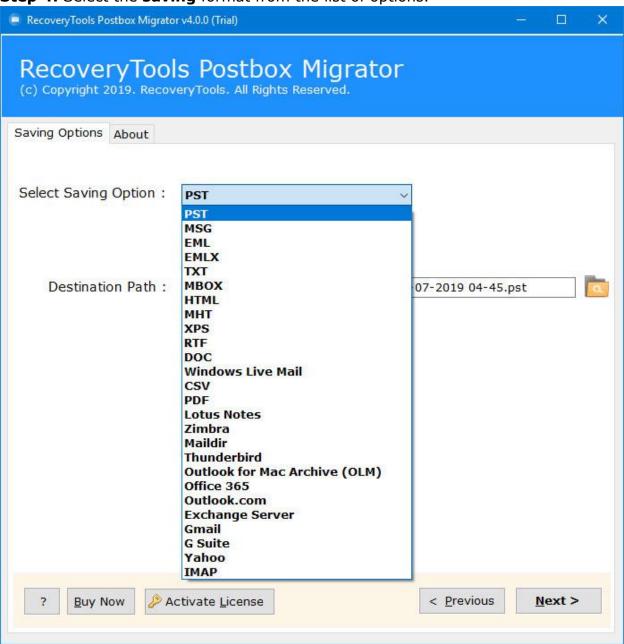

**Step 4:** Select the **saving** format from the list of options.

 RecoveryTools Postbox Migrator v4.0.0 (Trial) × RecoveryTools Postbox Migrator (c) Copyright 2019. RecoveryTools. All Rights Reserved. Saving Options About Select Saving Option: PST Destination Path: C:\Users\Fred\Desktop\RECTOOLS\_27-06-2019 05-08\RECTOOLS ...ail\imap.gmail.com\[Gmail].sbd\Sent Mail: 10 Messages Converted Buy Now Activate License < Previous Stop