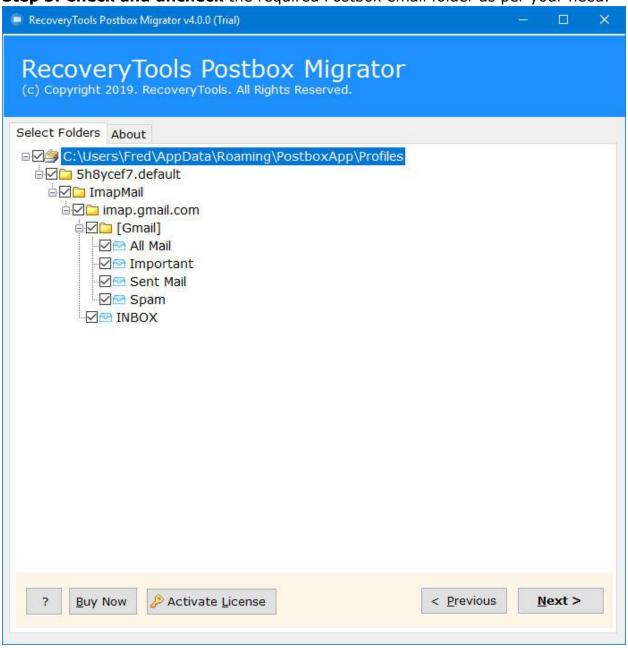

## Simple and Easy Steps to Migrate Postbox Email Data

**Step 2:** Select **Files or Select Folders** to the software panel.

**Step 3: Check and uncheck** the required Postbox email folder as per your need.