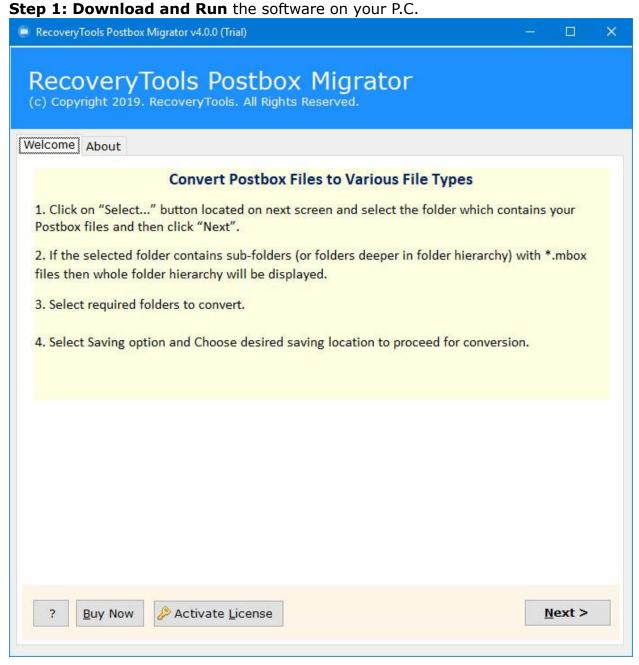

## **RecoveryTools Postbox Migrator**

Easily Migrate Postbox Emails, Contacts, and Calendars with Full Data Protection

RecoveryTools Postbox Migrator is simple and effective tool to convert and migrate Postbox emails, contacts, calendars and attachments. It supports multiple formats such as PST, PDF, EML, MHT and etc. which make it easy to access Postbox data in other email clients and platforms. You can choose specific folders or items for migration and ensure that only the data you need is converted. The tool maintains original folder structure and email details like To, Cc, Bcc and attachments. With an easy-to-use interface this software works on all Windows versions and provides a fast and secure way to manage Postbox data.