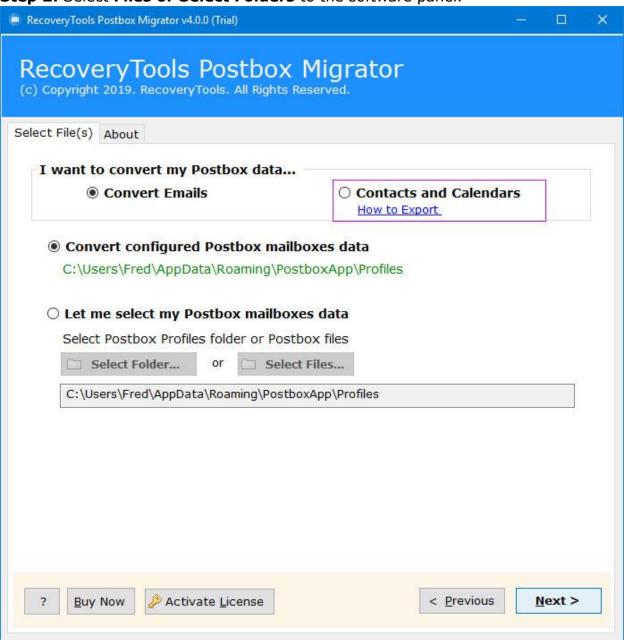

## Simple and Easy Steps to Migrate Postbox Email Data

**Step 2:** Select **Files or Select Folders** to the software panel.

**Step 3: Check and uncheck** the required Postbox email folder as per your need.