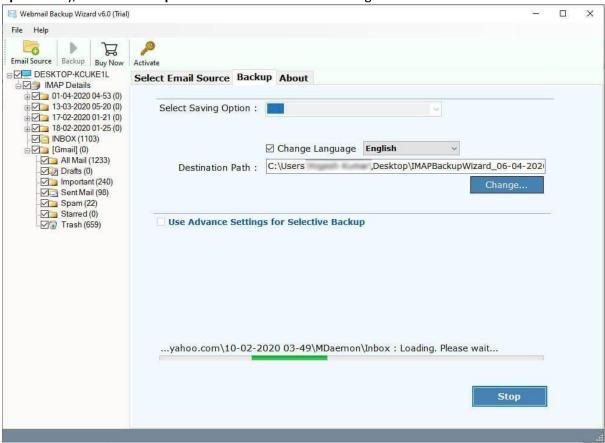

Step 4: Now, choose the file-saving option and apply advanced filters.

**Step 5:** Finally, **click on Backup** and the Roundcube to Gmail migration is done.

When the process to download Roundcube webmail emails to Gmail is completed, the tool automatically shares a notification on the screen stating the success status of the process and the file saving destination of the output.