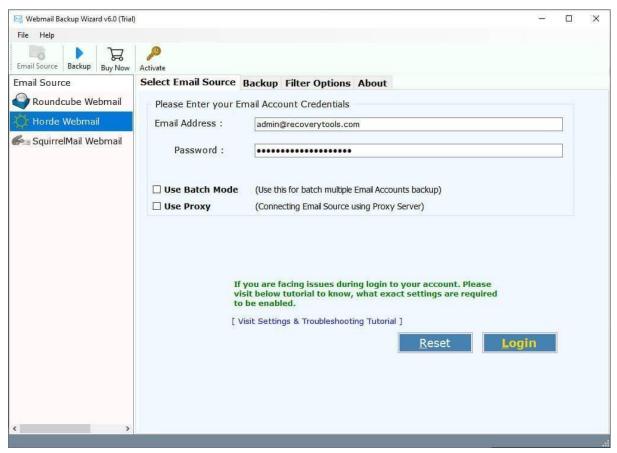

Step 4: Now, choose the file-saving option and apply advanced filters.

**Step 5:** Finally, **click on Backup** and the Roundcube to Gmail migration is done.

When the process to download Roundcube webmail emails to Gmail is completed, the tool automatically shares a notification on the screen stating the success status of the process and the file saving destination of the output.