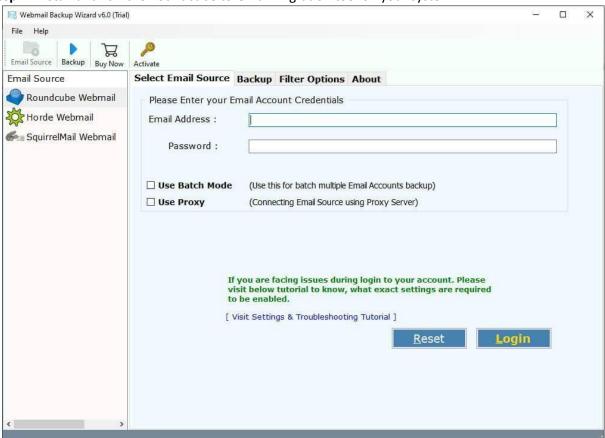

Visit the official page: RecoveryTools Roundcube to Gmail Migrator

Step 2: Choose the email source and share the credentials.

Step 3: Next, select the files and folders from the panel that you want to backup.