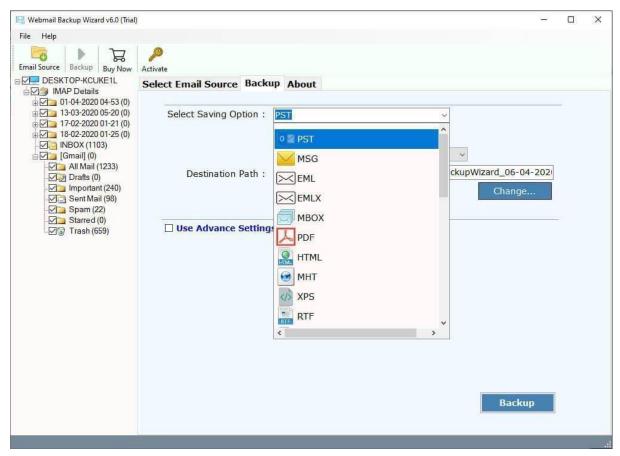

Step 4: Now, choose the file-saving option and apply advanced filters.

**Step 5:** Finally, **click on Backup** and the Roundcube to Gmail migration is done.

When the process to download Roundcube webmail emails to Gmail is completed, the tool automatically shares a notification on the screen stating the success status of the process and the file saving destination of the output.