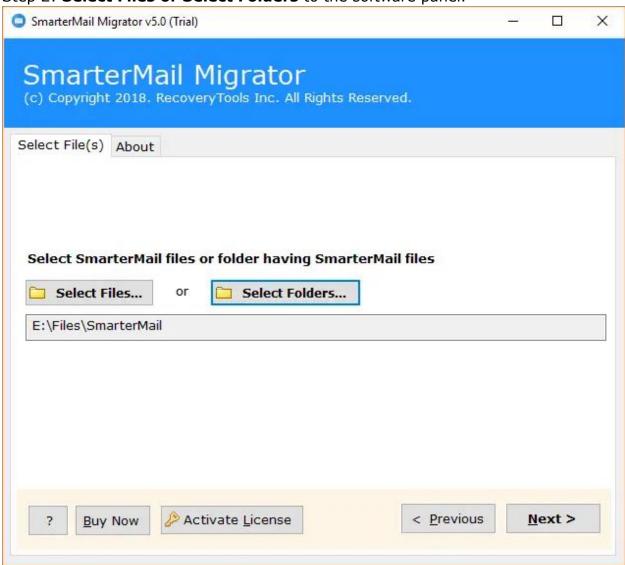

## How to Migrate SmartMail Emails in 5 Simple Steps?

Step 1: Download and Run the software on your P.C.

Step 2: **Select Files or Select Folders** to the software panel.

Step 3: **Check and uncheck** the required SmartMail Emails folder as per your need.