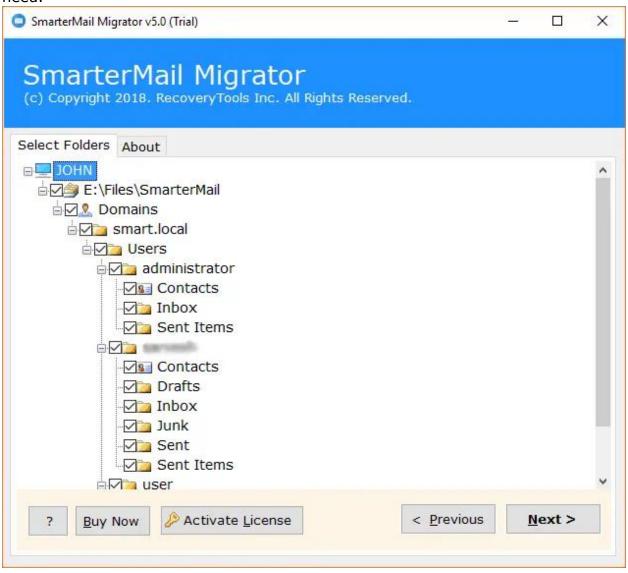

## How to Migrate SmartMail Emails in 5 Simple Steps?

Step 1: Download and Run the software on your P.C.

Step 2: **Select Files or Select Folders** to the software panel.

Step 3: **Check and uncheck** the required SmartMail Emails folder as per your need.