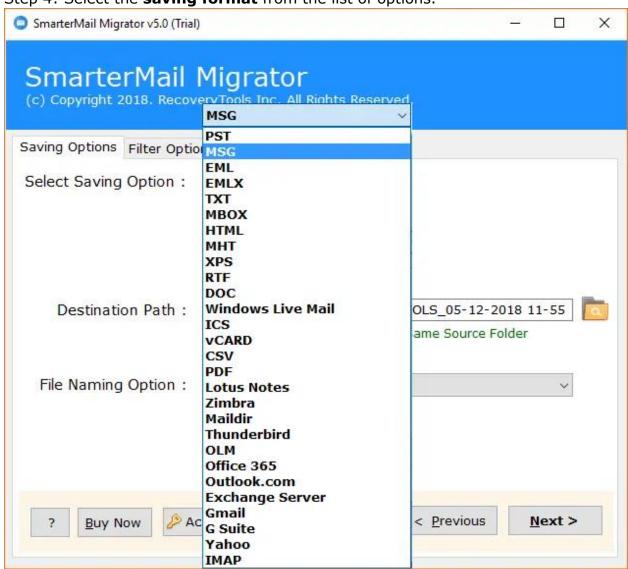

Step 4: Select the **saving format** from the list of options.

SmarterMail Migrator v5.0 (Trial) X SmarterMail Migrator (c) Copyright 2018. RecoveryTools Inc. All Rights Reserved. Saving Options Filter Options About Select Saving Option: MSG Destination Path: C:\Users\admin\Desktop\RECTOOLS\_05-12-2018 11-55 Save Converted Messages in Same Source Folder File Naming Option: **Original File Name** ...mart.local\Users\......\AddressBook.xml : 5 Messages Converted Reading Contact Body...(636785564218624130) < Previous Next > Buy Now Activate License