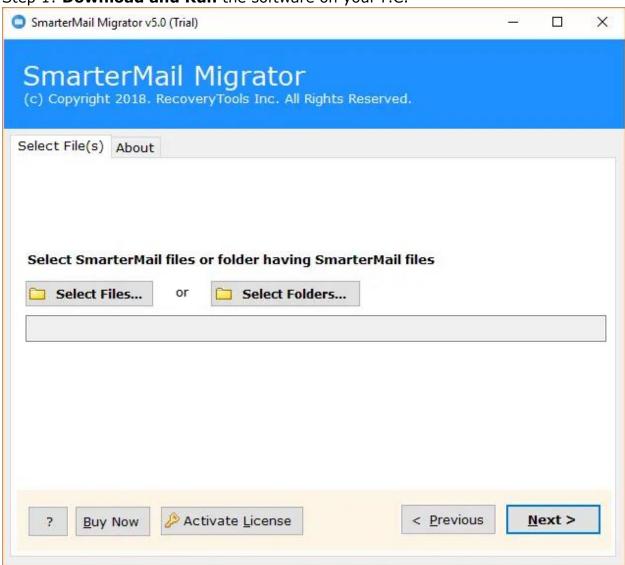

## How to Migrate SmartMail Emails in 5 Simple Steps?

Step 1: Download and Run the software on your P.C.

Step 2: **Select Files or Select Folders** to the software panel.

Step 3: **Check and uncheck** the required SmartMail Emails folder as per your need.