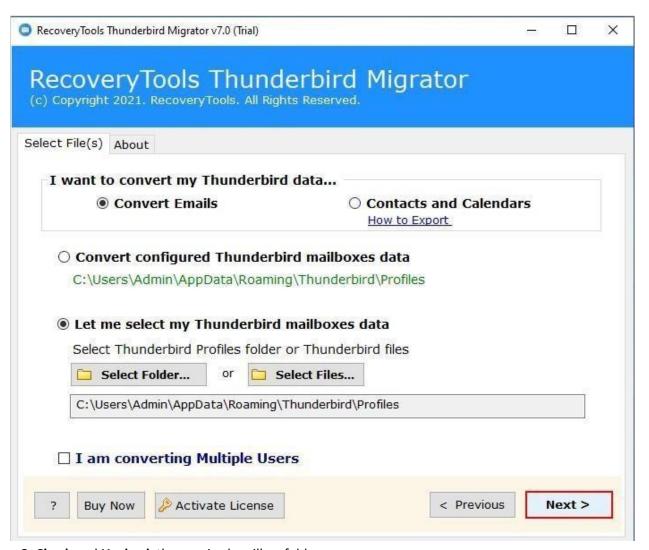

Visit the official page: Thunderbird to EML Export Tool

**Step 1: Download** and **run** the software on your P.C.

Step 2: Add Thunderbird files or folders.

Steps 3: Check and Uncheck the required mailbox folders.