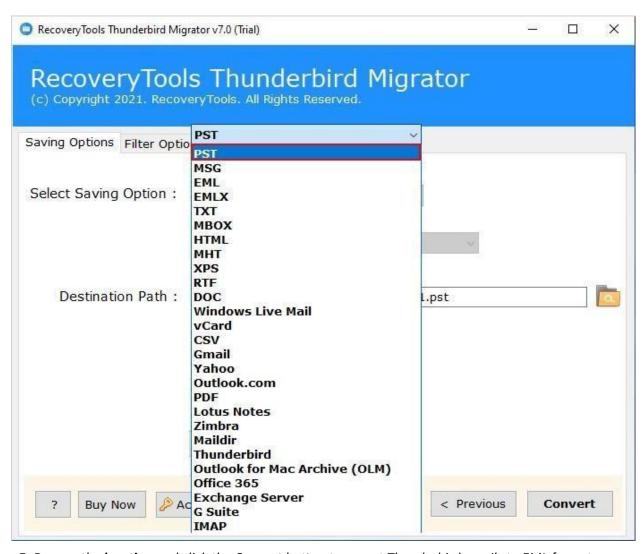

**Step 4:** Select the **desired saving format** from the list.

**Step 5:** Browse the **location** and click the **Convert** button to export Thunderbird emails to EML format.

Using the above steps Users can easily export Thunderbird email to EML to their desired format in bulk at once. The tool also allows the selective export from Thunderbird to EML format as per user's need. Download the powerful tool to experience the effortless conversion of Thunderbird data to EML format.