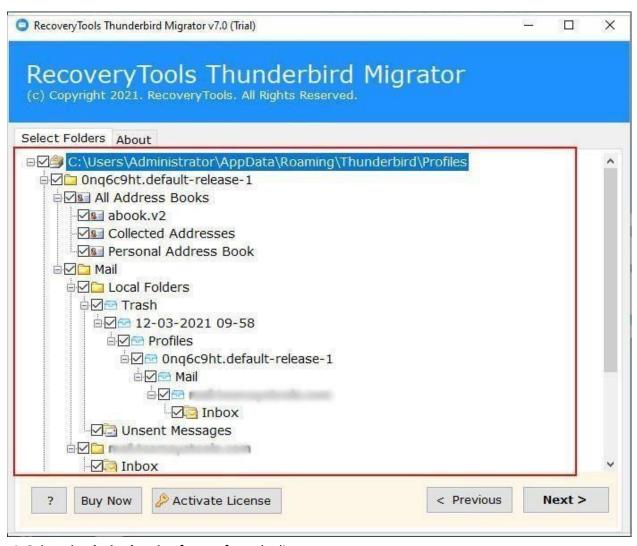

Visit the official page: Thunderbird to EML Export Tool

**Step 1: Download** and **run** the software on your P.C.

Step 2: Add Thunderbird files or folders.

Steps 3: Check and Uncheck the required mailbox folders.