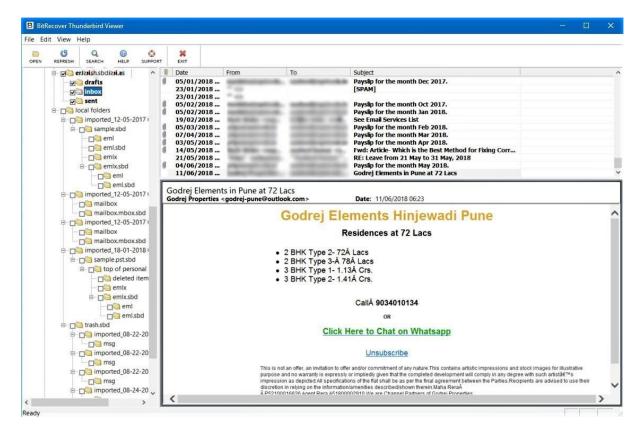

This is how one can effortlessly read Thunderbird emails, attachments, and attributes without even depending on any email service provider. It is free of cost, has an easy-to-use interface, contains advanced filters, and gives quality output with complete accuracy.