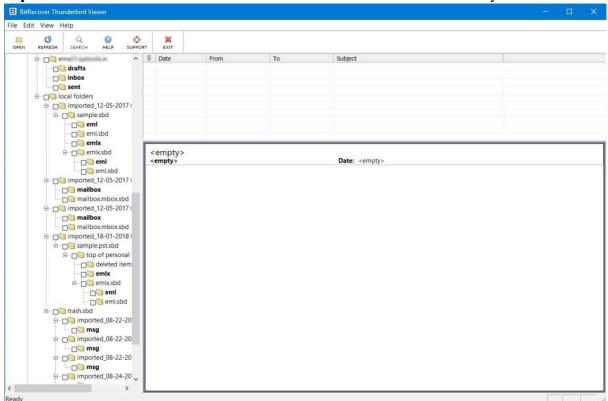

Visit the Official Page: https://www.bitrecover.com/free/thunderbird-viewer/

Step 2: Scan the bulk data and click on any Thunderbird file to view it effortlessly.

**Step 3:** Click on the **Search option** and apply filters for a more specific output.