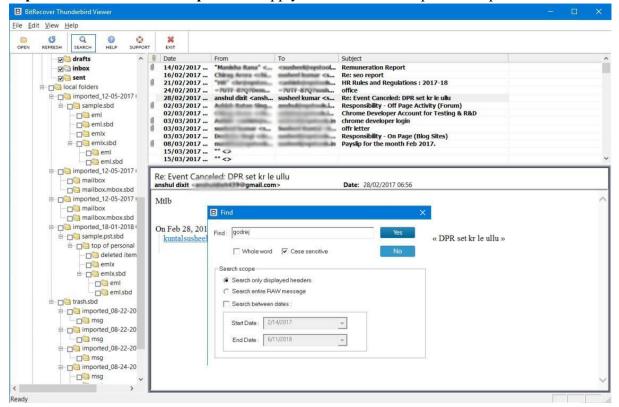

Visit the Official Page: https://www.bitrecover.com/free/thunderbird-viewer/

Step 2: Scan the bulk data and click on any Thunderbird file to view it effortlessly.

**Step 3:** Click on the **Search option** and apply filters for a more specific output.