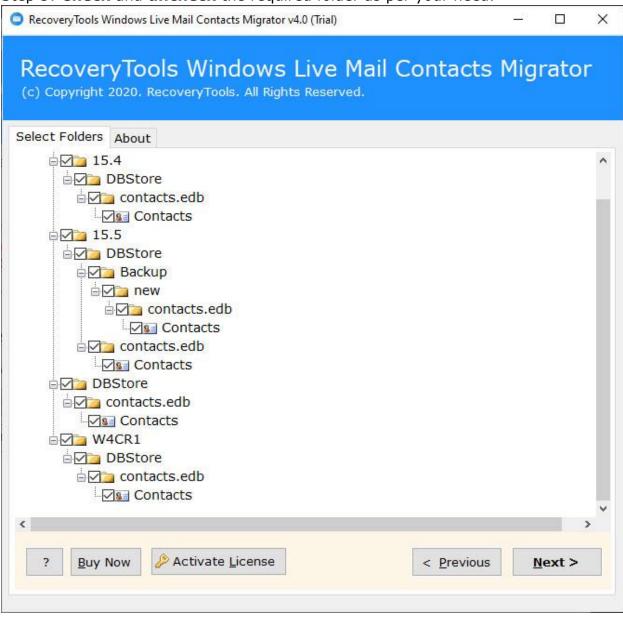

Step 3: **Check** and **uncheck** the required folder as per your need.

| Step 4: | Select the | saving | format from | the | list of | options. |
|---------|------------|--------|-------------|-----|---------|----------|
|---------|------------|--------|-------------|-----|---------|----------|