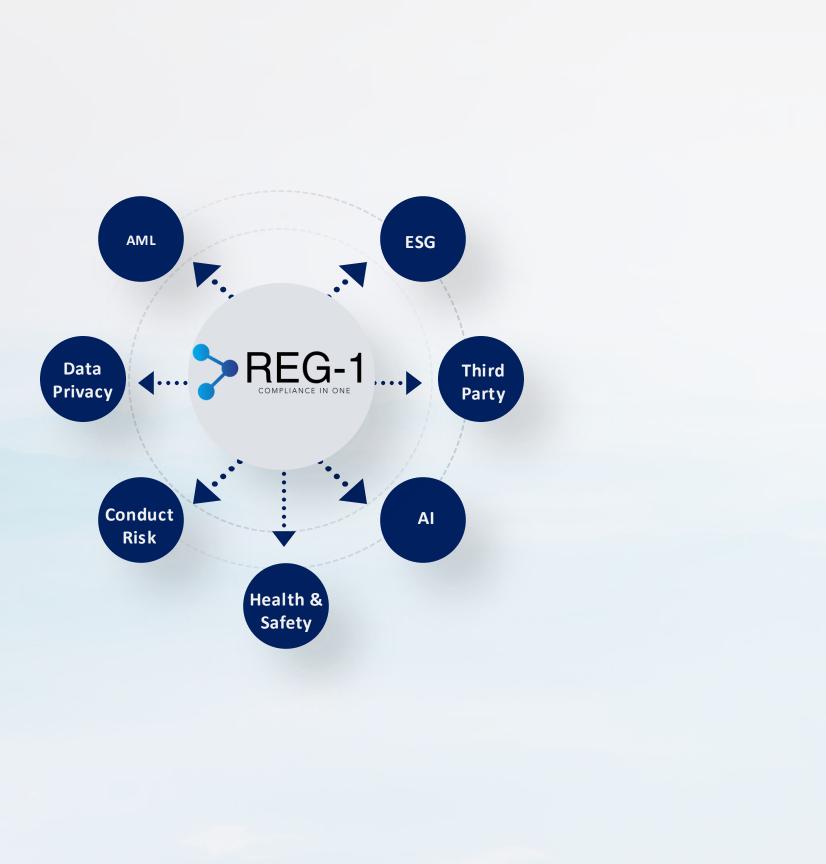

# REG-1: Risk Assessments Module

### Manage Multiple RAs

Create triage format RAs across any regulatory theme you like. With a custom RA builder connecting the RA to the regulatory library and an automated workflow tool to manage exceptions, raise risks and issues and alerts.