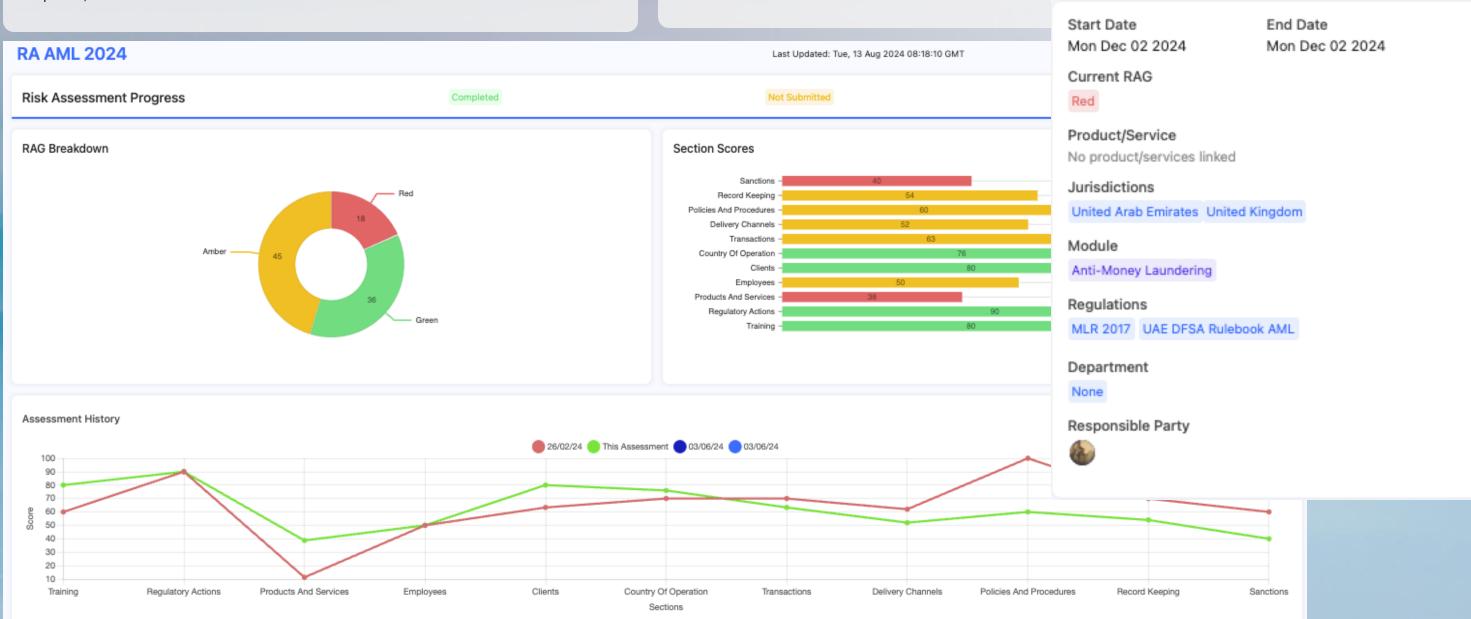

| Your Risk Assessments                   |              |                                      |           |                                |                  |    |                                          |        |       |
|-----------------------------------------|--------------|--------------------------------------|-----------|--------------------------------|------------------|----|------------------------------------------|--------|-------|
| Total Assessments                       | 11           | Ongoing Assessments                  | 11        | Completed Assessments          |                  | 0  | Overdue Assessments                      |        | 8     |
| ⊙ Commence Assessment Suild your Own    | 2 Obligation | Register Your Policies               |           |                                |                  |    |                                          |        |       |
| HEATH & BLENKINSOP V Search Assessments |              |                                      |           |                                |                  |    |                                          |        |       |
| RA AML 2023<br>Anti-Money Laundering    | 64           | RA AML 2024<br>Anti-Money Laundering | 62        | DP RA 2023<br>Data Protection  |                  | 53 | Template AML UK<br>Anti-Money Laundering |        | 0     |
| No Department                           | 9            | No Department                        | <b>@</b>  | No Department                  |                  | 9  | No Department                            |        | 83333 |
| Start 26-02-2024 Ended 25-06-2024       |              | Start 26-02-2024 Target 2            | 4-01-2024 | Start 26-02-2024               | Ended 05-06-2024 |    | Start 03-04-2024                         | Target |       |
| Completed                               | 9            | Completed                            | 0         | Completed                      |                  | 9  | Ongoing                                  |        | 0     |
| Last Updated 2024-06-25 11:50:26        |              | Last Updated 2024-08-13 09:18:10     |           | Last Updated 2024-06-05 21:09: | :27              |    | Last Updated 2024-05-21 14:10:14         |        |       |
| FSRA<br>Anti-Money Laundering           | 76           | ESG Risk Assessment<br>Environment   | 61        |                                |                  |    |                                          |        |       |
| No Department                           | 8            | No Department                        | 6         |                                |                  |    |                                          |        |       |
| Start 03-04-2024 Target                 |              | Start 13-08-2024 Target 0            | 6-08-2024 |                                |                  |    |                                          |        |       |
| Completed                               | 0            | Completed                            | 0         |                                |                  |    |                                          |        |       |
| Last Updated 2024-09-11 13:43:08        |              | Last Updated 2024-08-13 13:13:44     |           |                                |                  |    |                                          |        |       |
| < 1 >                                   |              |                                      |           |                                |                  |    |                                          |        |       |