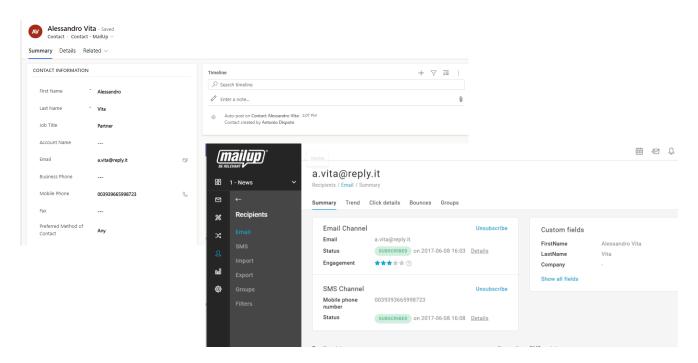

#### **CUSTOMER DATA SYNC**

Customer contact information can be automatically synchronized through Dynamics 365 and MailUp console