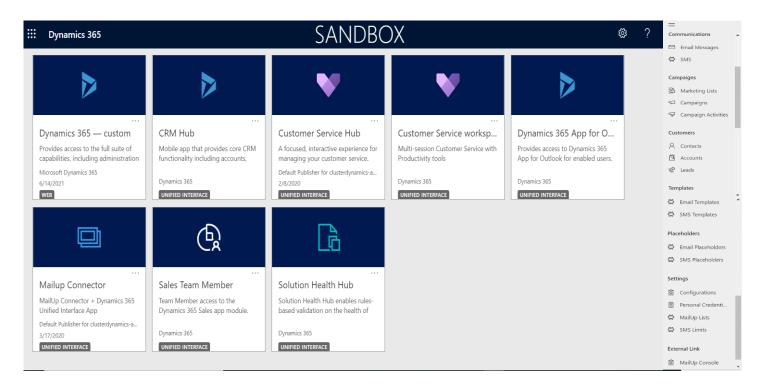

is to present Cluster Reply solution, install free (or professional) version inside the Customer environment and collect new requirements related to different Business objectives.

This requirements could be the base for new features development and personalized version of this integration, in order to tailor this solution for specific needs.

#### Agenda:

- Dynamics 365 + Mailupconnector demonstration
- New Requirement Collections
- Provisioning of demo environment
- Connector (light) installation in your Development Dynamics 365 Customer Environment

#### **Deliverables:**

- Office Excel document on new requirements
- Demo environment
- Cluster Reply effort and planning in order to develop Customer specific feautures



### MAIN FEATURES



## NEW «MAILUP CONNECTOR» MODERN DRIVEN APP





## EMAIL + SMS TEMPLATE CONFIGURATION





With integrated BEE Plugin, you can create email templates and SMS template directly into Dynamics 365.



#### **DYNAMIC TAGS**





Inside SMS and emails, you can refer CRM information by using tags that can retrieve customer data directly from Dynamics 365



#### **CAMPAIGN MODULE INTEGRATION**



#### Communication campaigns can be defined through:

- Target
- Email Template and/or
- SMS Template



#### STATISTICS SYNCHRONIZATION

On Dynamics 365 CRM all statistic information abount communications will be available, such as:



#### **CUSTOMER DATA SYNC**



Customer contact information can be automatically synchronized through Dynamics 365 and MailUp console



## VERSIONS & PRICING



#### **VERSIONS & PRICING**

|         |