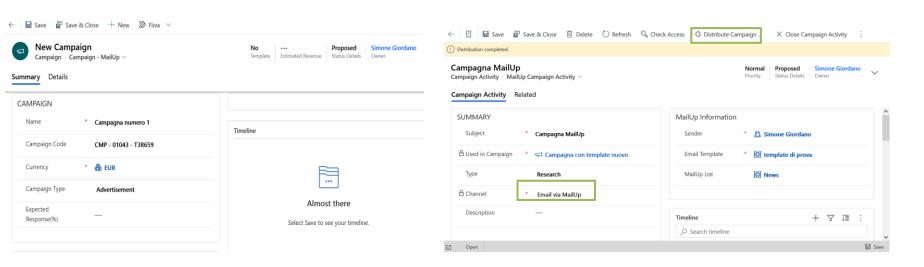

#### **CAMPAIGN MODULE INTEGRATION**

#### Communication campaigns can be defined through:

- Target
- Email Template and/or
- SMS Template