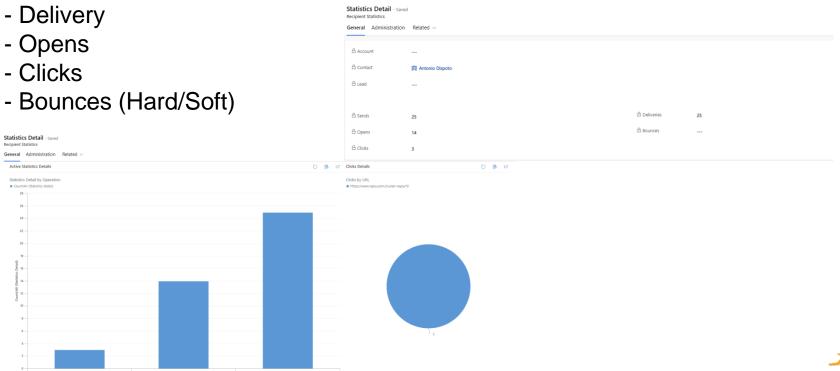

#### STATISTICS SYNCHRONIZATION

On Dynamics 365 CRM all statistic information abount communications will be available, such as: