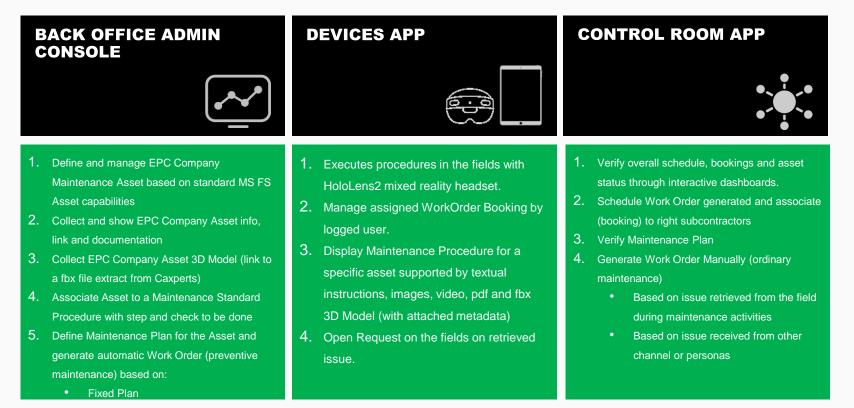

### **POC OVERVIEW**

EPC COMPANY MAINTENANCE SOLUTION CONSISTS OF THREE MAIN COMPONENTS: