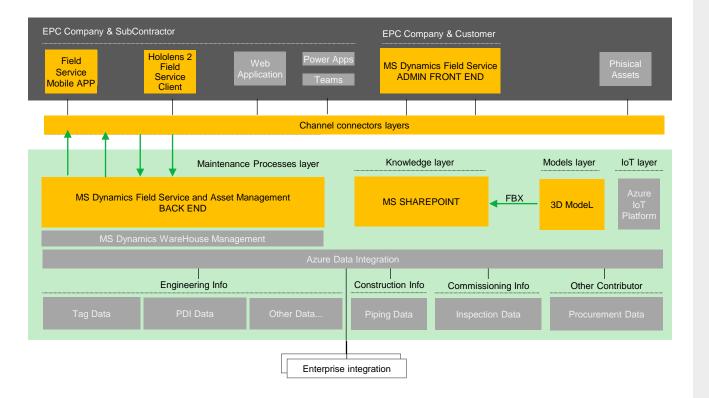

## **ARCHITECTURE PROPOSAL**

Phisical Component POC

#### NOTE

Architecture Proposal in order to have a structure scalable and clonable.