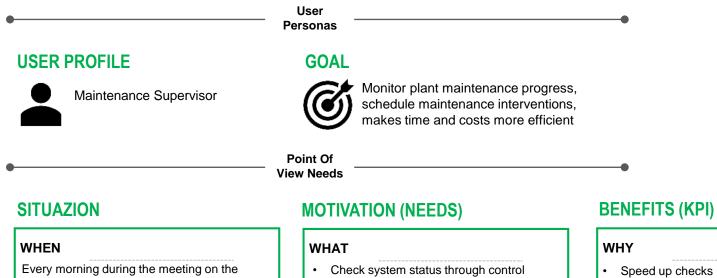

# **USER STORY 1**

We define user needs in term of situation, motivation and benefits

- Increase Response Quality
- Control over the entire maintenance cycle
- Optimization of resources in the field (cost saving)

Every morning during the meeting on the scheduling of interventions, the user checks the progresses and plans maintenance activities.

- Check system status through control dashboard (IoT data collection in the future)
- Verify incoming support ticket from the field
- Check maintenance plans
- Maintenance scheduling (ordinary, preventive, predictive (in the future))