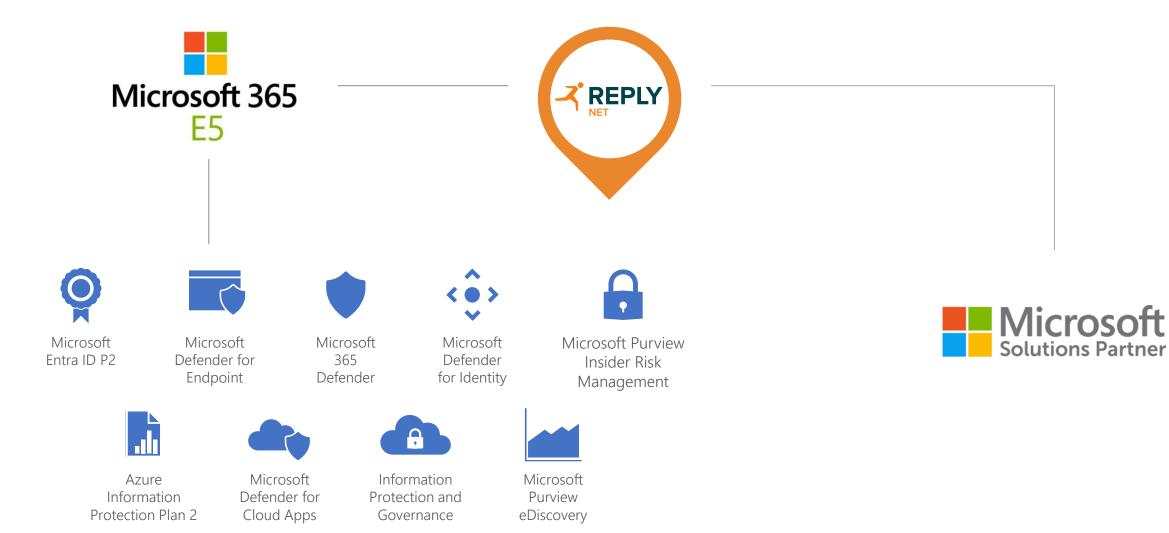

# MICROSOFT PURVIEW INFORMATION PROTECTION

# NET REPLY & MICROSOFT PURVIEW INFORMATION PROTECTION