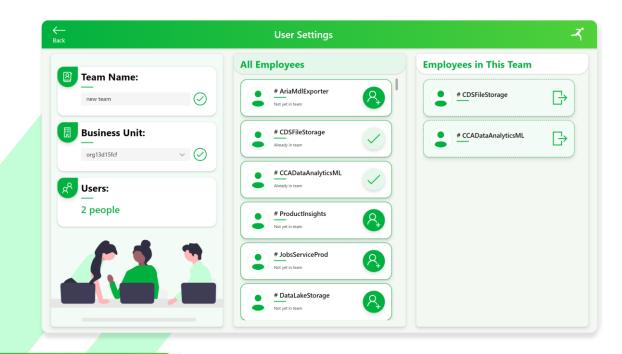

### Create & Analyze Teams

Organize and view your teams with ease. The App allows you to create new teams, manage team members, and view team dynamics in a simple, intuitive interface.

### Employee Skill & Will Tracking

Monitor and assess the skill and will levels of each employee. The Skill&Will App offers an employee view where you can track individual progress and adapt your management strategy accordingly.