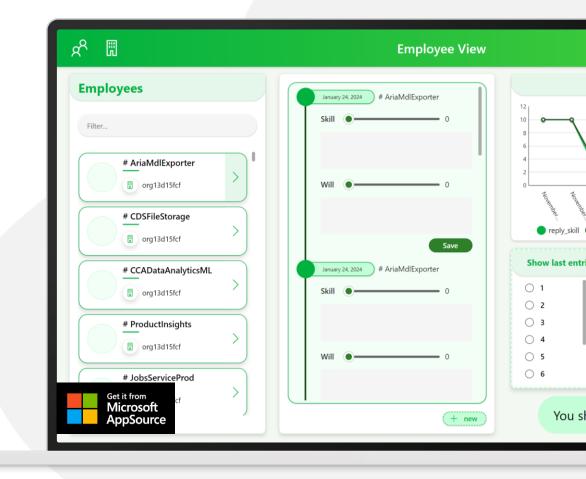

### Employee Skill & Will Tracking

Monitor and assess the skill and will levels of each employee. The Skill&Will App offers an employee view where you can track individual progress and adapt your management strategy accordingly.

### **Real-Time Analytics & Guidance**

The Skill&Will App provides a matrix to determine the best management approach. This strategic tool helps you understand at a glance the leadership style that each team or employee needs.