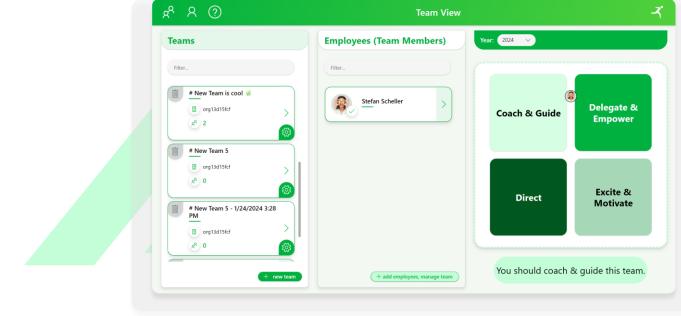

### **Real-Time Analytics & Guidance**

The Skill&Will App provides a matrix to determine the best management approach. This strategic tool helps you understand at a glance the leadership style that each team or employee needs.

### Employee Skill & Will Tracking

Monitor and assess the skill and will levels of each employee. The Skill&Will App offers an employee view where you can track individual progress and adapt your management strategy accordingly.