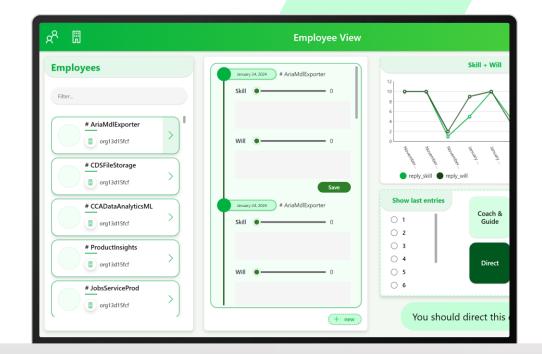

### Performance Trends Over Time

Effortlessly track and analyze team performance, behavior, and dynamics in real-time. The app includes a graphical representation of the skill and will scores over time, allowing you to identify all trends and patterns.

### Employee Skill & Will Tracking

Monitor and assess the skill and will levels of each employee. The Skill&Will App offers an employee view where you can track individual progress and adapt your management strategy accordingly.

### **Real-Time Analytics & Guidance**

The Skill&Will App provides a matrix to determine the best management approach. This strategic tool helps you understand at a glance the leadership style that each team or employee needs.