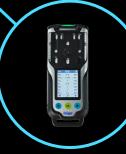

LIVER VALUE**

Roboverse enables autonomous

Robotic Preventive Inspection to

detect problems as early as

possible and hence prolong the

lifespan of your asset.

# **ROBOVERSE**

PUZZLE TO SOLUTION



# OPEN HARDWARE PLATFORM

#### **SPOT CORE IO**

- 5G Module
- LIDAR
- GPU/CPU computation and IO ports



PTZ Camera with **30x** optical zoom

**THERMAL CAMERA** 

- Radiometric Thermal Camera
- High Sensitivity Microphone
- 360° Camera



#### **FLUKE SV600**

- 64 microphones
- Professional acoustic imaging

#### **SPOT DOCK**

- Autonomous Docking
- Charging 80% in 50 minutes
- Data dump through Ethernet port



#### **SPOT ARM**

- Interaction with the environment
- Lift 11 kg
- Drag 25 kg
- 4K Camera



#### **LEICA BLK ARC**

- Professional 3DLaser Scanner
- Digital twin creation



#### X-AM 8000 DRÄGER

Multi-gas detector



# REPLY END TO END INTEGRATION

### CLOUD / ON PREMISE

Data Storage, Processing, Analysis, Automation

### Real-Time Alerting (SMS, E-Mail, MS Teams)



FLEET MANAGEMENT



MISSION PLANNING



DATA COLLECTION



AI SKILLS



XR TELEPRESENCE

#### **Reply Interface**



**IoT Devices** 



Robots



**Drones** 

# Solution built on Microsoft Azure

Aggregate, analyze and react in real-time



# **CONTACT US**

# TO START YOUR SUCCESSFUL ROBOTICS JOURNEY







MAREK MATUSZEWSKI Roboverse Reply, Manager

m.matuszewski@reply.de

+49 174 199 34 29