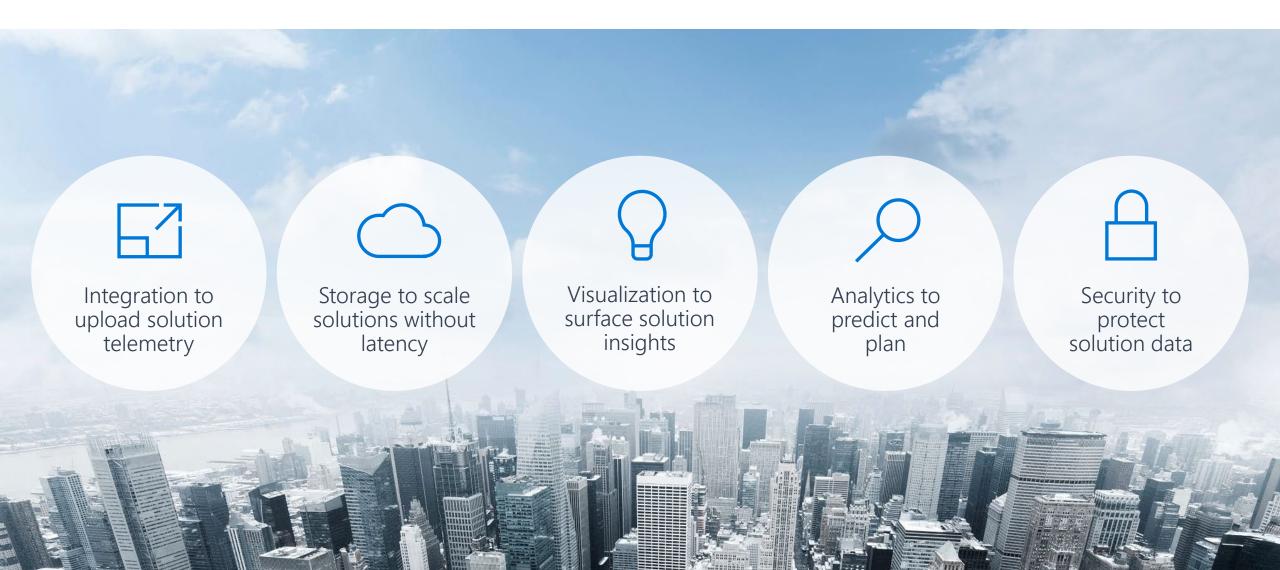

### CLOUD / ON PREMISE

Data Storage, Processing, Analysis, Automation

### Real-Time Alerting (SMS, E-Mail, MS Teams)

FLEET MANAGEMENT

MISSION PLANNING

DATA COLLECTION

AI SKILLS

XR TELEPRESENCE

#### **Reply Interface**

**IoT Devices** 

Robots

**Drones** 

# Solution built on Microsoft Azure

Aggregate, analyze and react in real-time