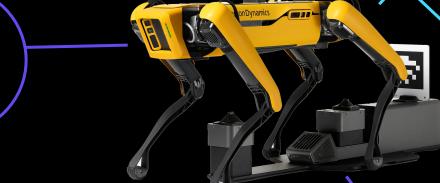

#### **SPOT CORE IO**

- 5G Module
- LIDAR
- GPU/CPU computation and IO ports

PTZ Camera with **30x** optical zoom

**THERMAL CAMERA** 

- Radiometric Thermal Camera
- High Sensitivity Microphone
- 360° Camera

#### **SPOT DOCK**

- Autonomous Docking
- Charging 80% in 50 minutes
- Data dump through Ethernet port

#### **SPOT ARM**

- Interaction with the environment
- Lift 11 kg
- Drag 25 kg
- 4K Camera