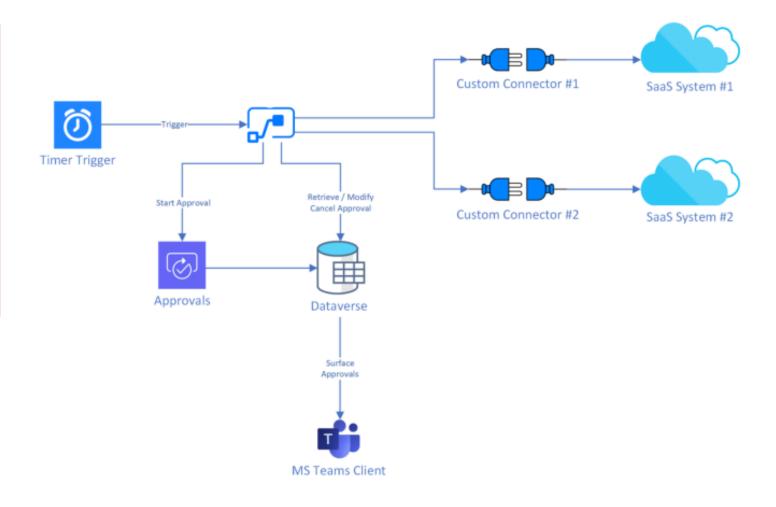

### **APPROVALS HUB**

#### THE CHALLENGE

- Approvals required across multiple platforms
- A desperate need to consolidate and create central place for all approvals
- Business critical and rapid approval required across some requests
- Approval of requests across devices required (not just desktop)

#### **OUR APPROACH**

- Framework developed in Power Automate to orchestrate Approvals process and connections to 3<sup>rd</sup> party systems
- Develop custom connector for each 3<sup>rd</sup>
  party system (Service Now, SAP Concur,
  Workday, Coupa) to push data to
  Dataverse