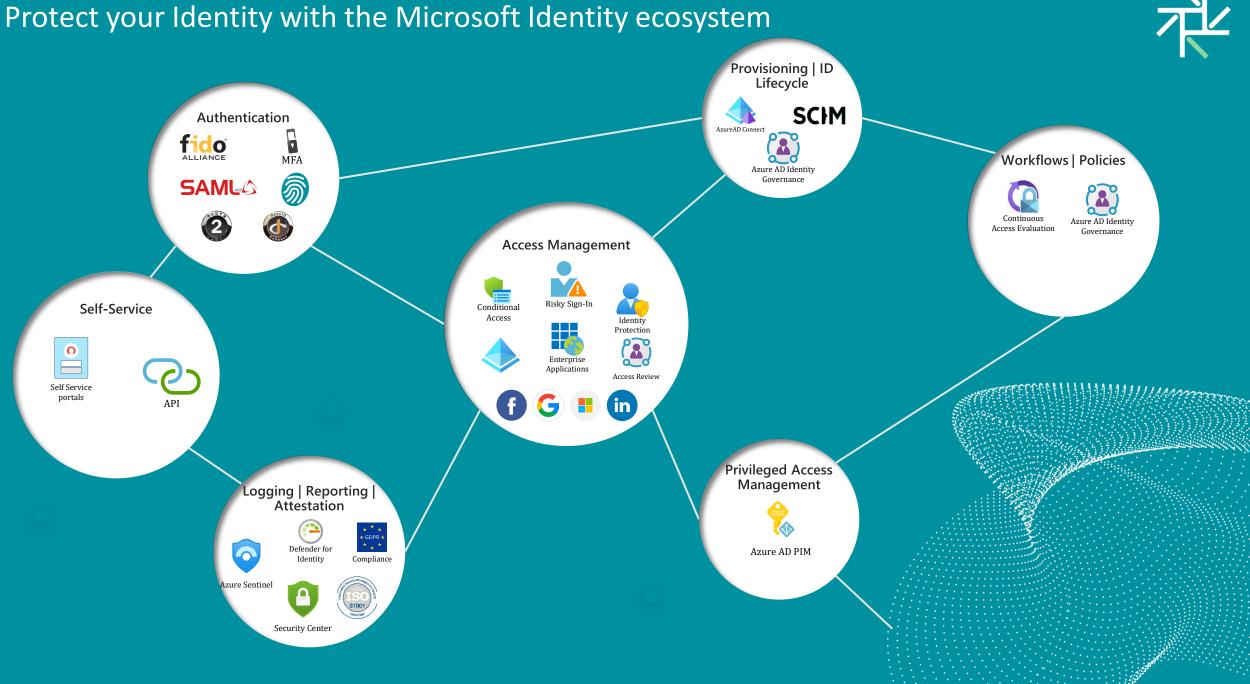

Maximize the capabilities of the M365
platform to increase your identity security
maturity

Understand your priorities, and define
your Identity security roadmap

Understand how to easily integrate
Microsoft identity solutions in your
existing security landscape