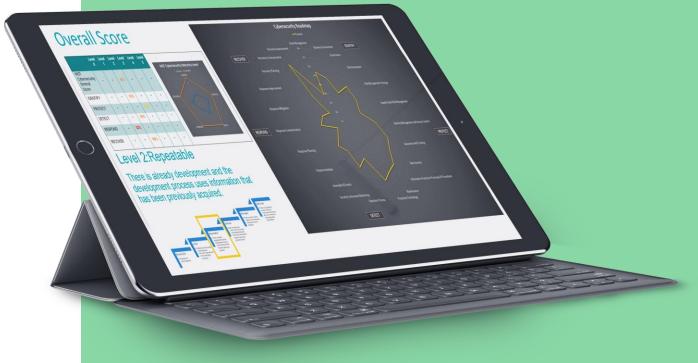

**Explore** your identity security posture via our identity maturity **Assessment** 

Our Security <u>Architects</u> help you to <u>Identify</u> business and security requirements to define a tailor-made identity security improvement roadmap, empowered by <u>Microsoft</u> <u>technologies</u>

Maximize the capabilities of the M365
platform to increase your identity security
maturity

Understand your priorities, and define
your Identity security roadmap

Understand how to easily integrate
Microsoft identity solutions in your
existing security landscape