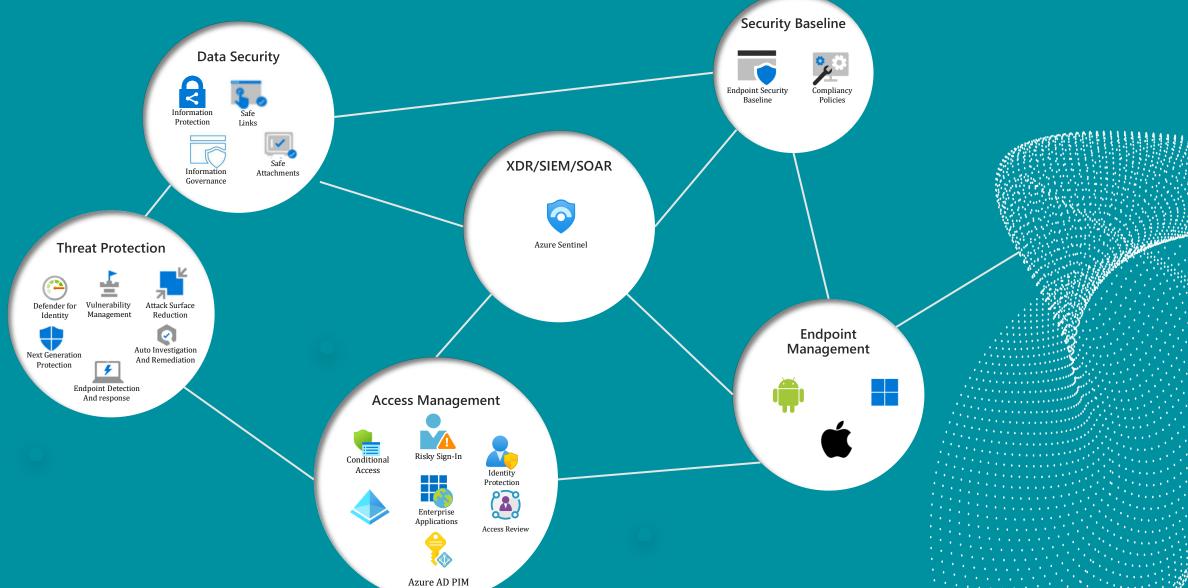

# **Workplace Security Challenges**





## Our Delivery Framework





### Workplace Security Maturity Assessment





Explore your workplace security posture via our workplace security maturity <u>Assessment</u>

Our Security <u>Architects</u> help you to <u>Identify</u> business and security requirements to define a tailor-made workplace security improvement <u>roadmap</u>, empowered by <u>Microsoft</u> <u>technologies</u>

## Protect your workplace with the Microsoft 365 Security ecosystem





## Your Workplace Security Maturity Assessment





### Your Workplace Security Maturity Assessment





Maximize the capabilities of the M365 platform to increase your workplace



security maturity



Understand your priorities, and define





Get an insight in your current workplace



security posture