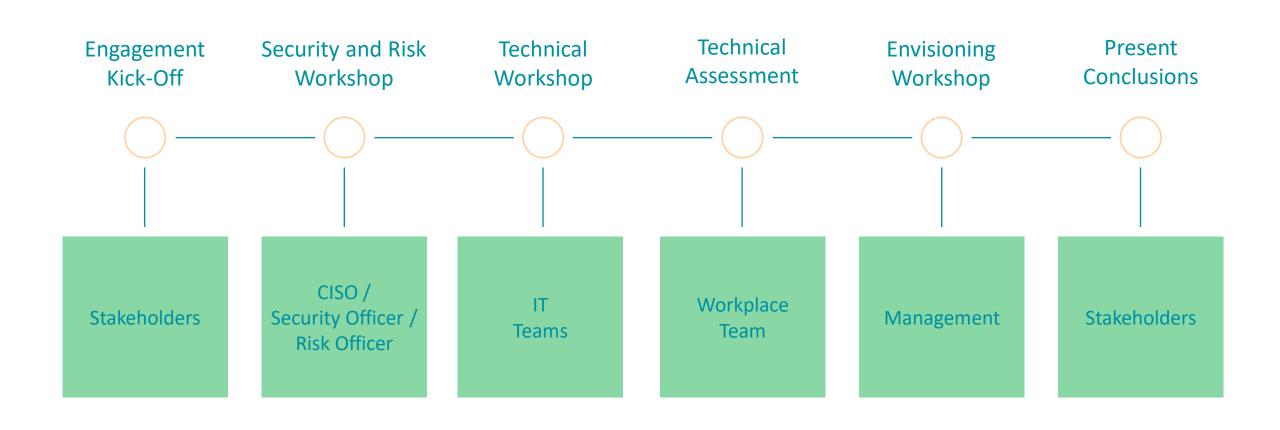

## Our Delivery Framework

### Workplace Security Maturity Assessment

Explore your workplace security posture via our workplace security maturity <u>Assessment</u>

Our Security <u>Architects</u> help you to <u>Identify</u> business and security requirements to define a tailor-made workplace security improvement <u>roadmap</u>, empowered by <u>Microsoft</u> <u>technologies</u>