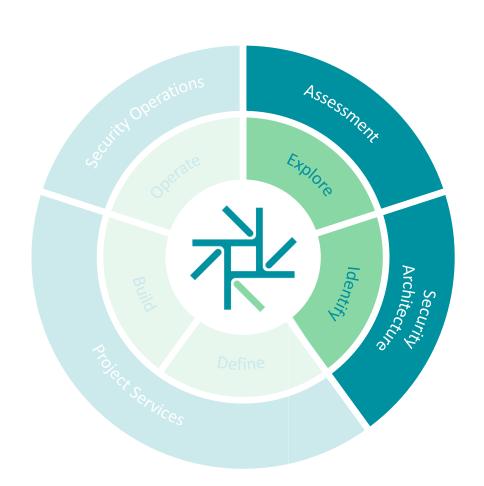

## Your Workplace Security Maturity Assessment

### Your Workplace Security Maturity Assessment

Maximize the capabilities of the M365 platform to increase your workplace

security maturity

Understand your priorities, and define

Get an insight in your current workplace

security posture