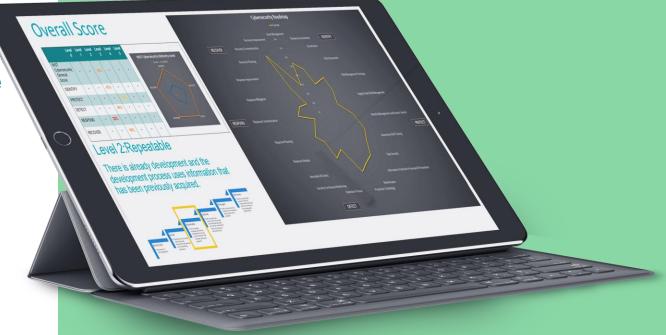

## Your Workplace Security Maturity Assessment

### Your Workplace Security Maturity Assessment

Maximize the capabilities of the M365 platform to increase your workplace

security maturity

Understand your priorities, and define

Get an insight in your current workplace

security posture