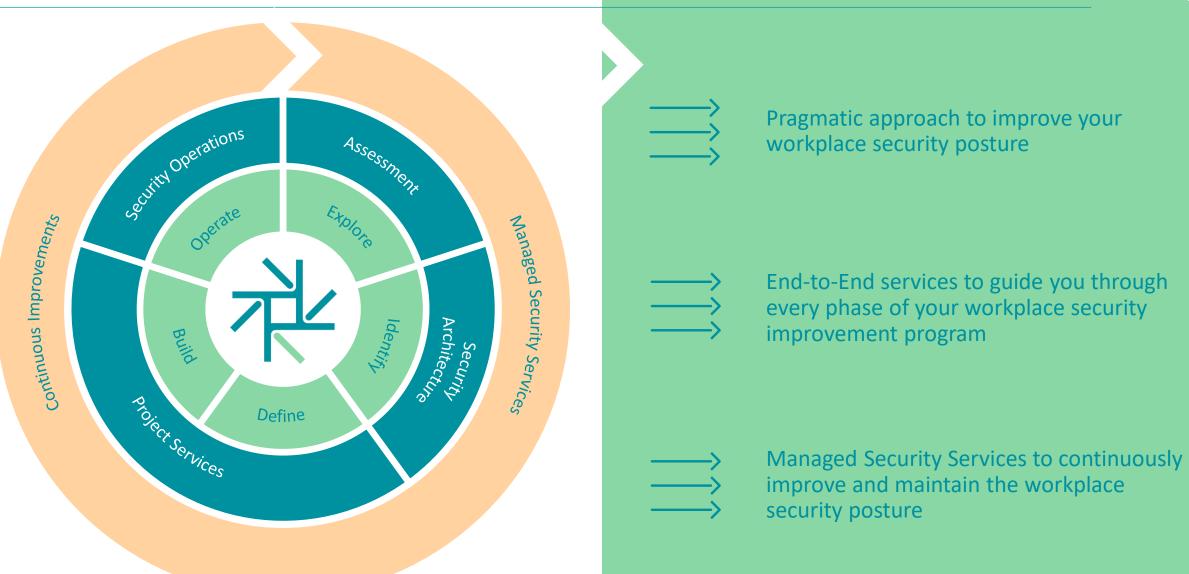

## Our Delivery Framework

### Workplace Security Maturity Assessment

Explore your workplace security posture via our workplace security maturity <u>Assessment</u>

Our Security <u>Architects</u> help you to <u>Identify</u> business and security requirements to define a tailor-made workplace security improvement <u>roadmap</u>, empowered by <u>Microsoft</u> <u>technologies</u>