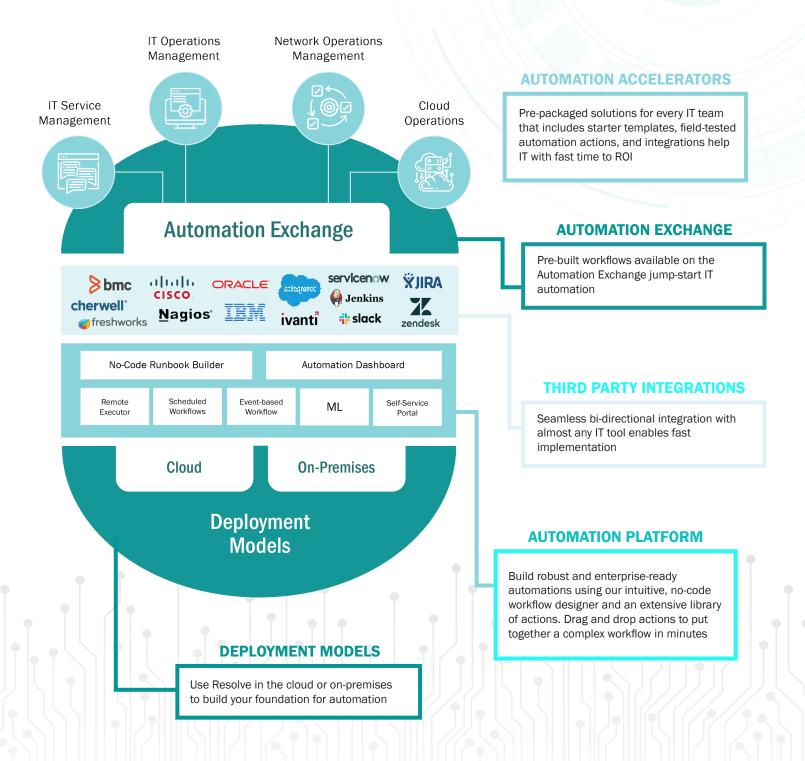

## **SCALABLE SOLUTIONS BUILT ON A POWERFUL PLATFORM**

#### **PURPOSE-BUILT INTELLIGENT AUTOMATION FOR IT**

- » See fast results with ready-to-use SaaS solutions: Out-of-the-box accelerator packs delivered in a no/low code experience to start automating immediately
- Integrate with your existing IT systems: Hundreds of pre-built integrations along with the ability to add your own to integrate and orchestrate with existing IT infrastructure
- Scale easily from simple tasks to the most complex processes: One powerful platform to orchestrate all IT use cases

## **AUTOMATION FOR EVERY IT TEAM**

Resolve overcomes IT silos and offers the flexibility you need to automate everything from the simplest, high-volume tasks to the most complex processes across entire IT ecosystems, and diverse use cases across IT operations, service management, network operations or cloud operations. Automate away your most common tasks or orchestrate your existing scripts and workloads to speed up resolution and free up resources for higher value impact.