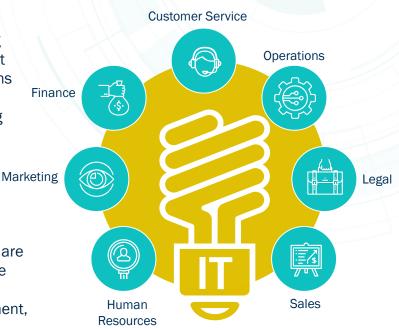

## **AUTOMATION FOR EVERY IT TEAM**

Resolve overcomes IT silos and offers the flexibility you need to automate everything from the simplest, high-volume tasks to the most complex processes across entire IT ecosystems, and diverse use cases across IT operations, service management, network operations or cloud operations. Automate away your most common tasks or orchestrate your existing scripts and workloads to speed up resolution and free up resources for higher value impact.

No matter how complex the use case is be it a simple, but high-volume one such as password reset, onboarding/offboarding or a complex use case such as event autoremediation, our automation platform empowers IT teams to automate away their most high-volume tasks giving back precious time to focus on what they do best.