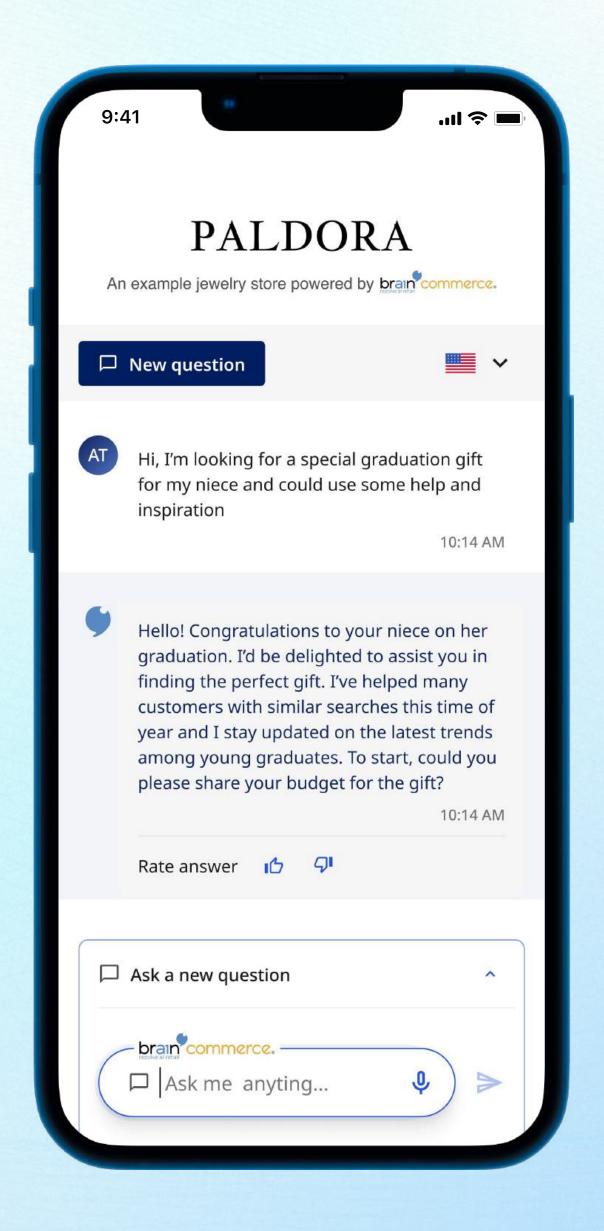

### What is it?

A conversational tool that mimics the most knowledgeable in-store salesperson, making online shopping intuitive and personal by understanding your needs through natural conversation.

### How does it work?

Instead of navigationg through countless filters, you simply describe what you're looking for.

braincommerce understands your needs through natural conversation and guides you, offering tailored product recommendations just like a real salesperson would.