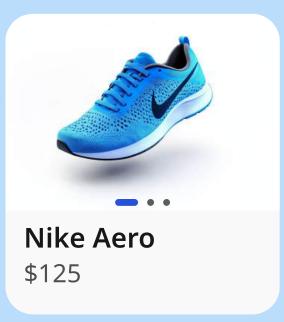

I signed up for my first half marathon in NYC & need training shoes. What are your best beginner shoes?

Congratulations. Let's get you setup with the best running shoes. Here are 3 beginner options depending on your budget.