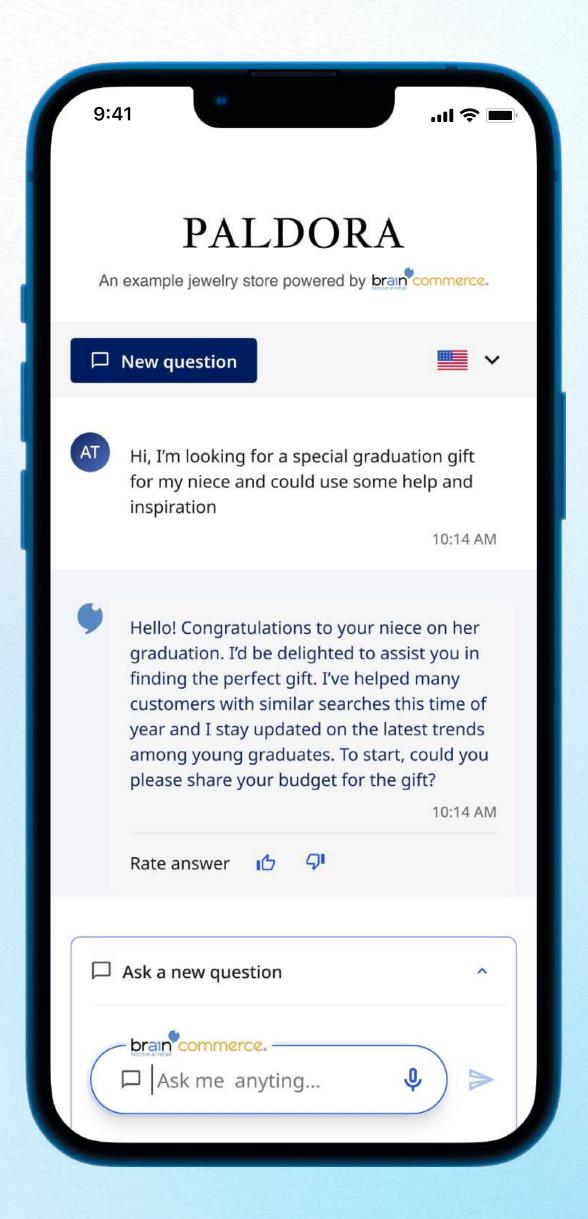

I signed up for my first half marathon in NYC & need training shoes. What are your best beginner shoes?

Congratulations. Let's get you setup with the best running shoes. Here are 3 beginner options depending on your budget.