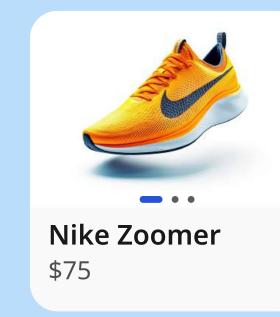

I signed up for my first half marathon in NYC & need training shoes. What are your best beginner shoes?

Congratulations. Let's get you setup with the best running shoes. Here are 3 beginner options depending on your budget.