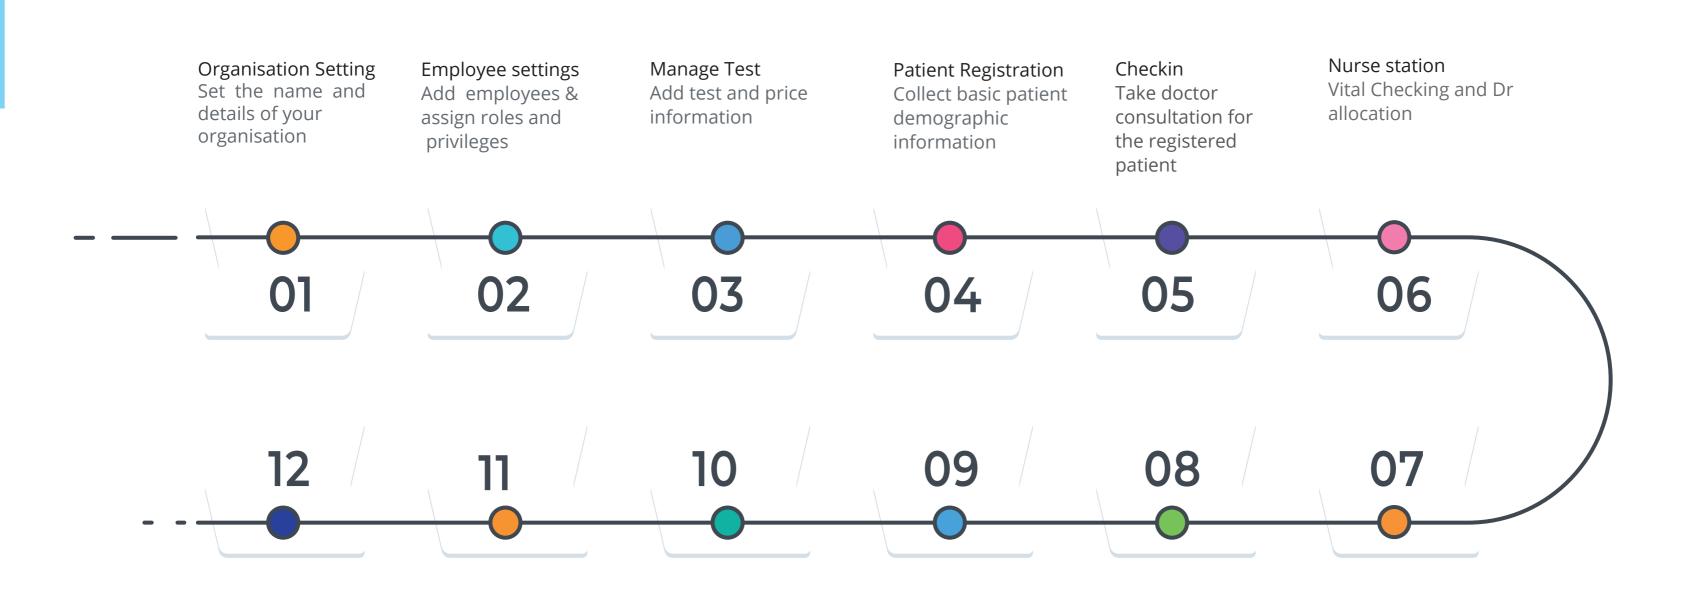

## ON BOARDING PROCESS

Download the application along with the prerequisites from the Cloud

## Login to the application with the credentials

Pharmacy Billing Billing and invoice for prescribed medicines

Test Result Approval Approve the results by lab head and result sharing

Test Result Entry Enter results by lab assistant

Sample Collection Mapping samples and generating bar codes

Order Billing Order billing and invoice generation for all procedures

Doctor Desk Reviews vitals, orders tests,results and Prescribe medicines

Connecting the **healthcare** divide