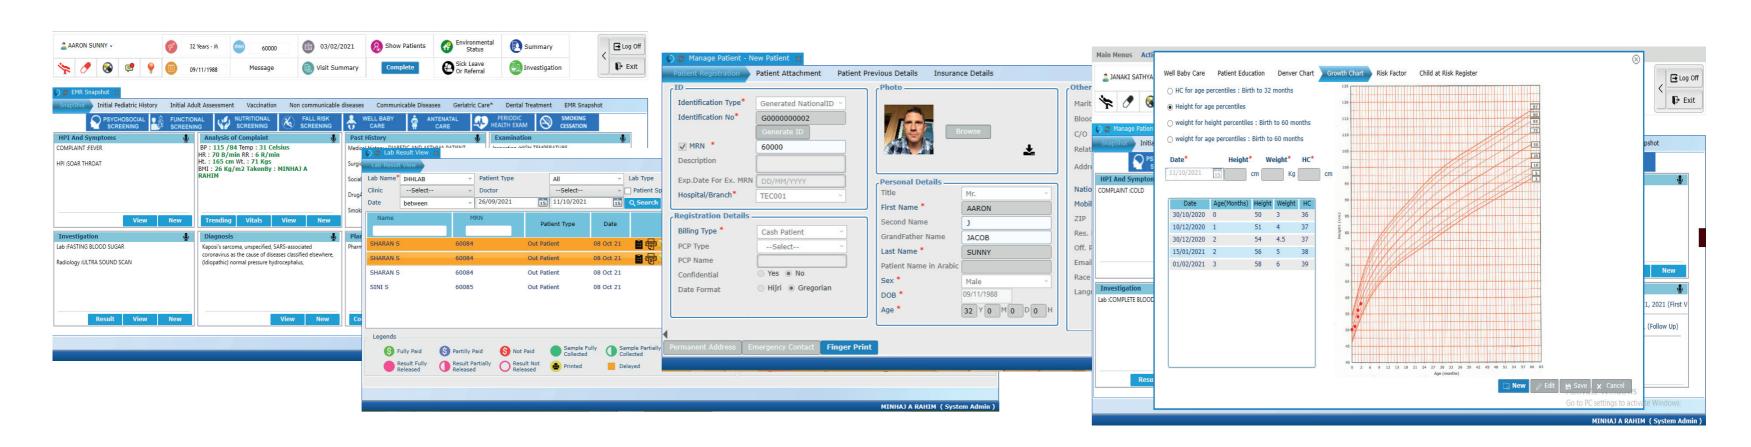

## Login to the application with the credentials

Pharmacy Billing Billing and invoice for prescribed medicines

Test Result Approval Approve the results by lab head and result sharing

Test Result Entry Enter results by lab assistant

Sample Collection Mapping samples and generating bar codes

Order Billing Order billing and invoice generation for all procedures

Doctor Desk Reviews vitals, orders tests,results and Prescribe medicines

Connecting the **healthcare** divide