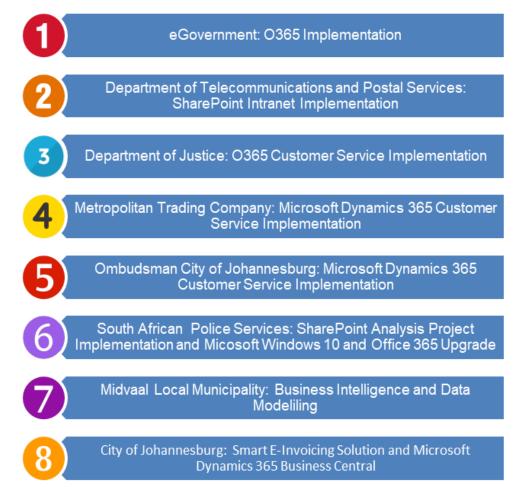

# **Our Track Record**

Below are projects that Rifumo have been involved in, that illustrate our capability and experience in delivering Microsoft solutions.

Figure 2: Company Profile: Our Footprint