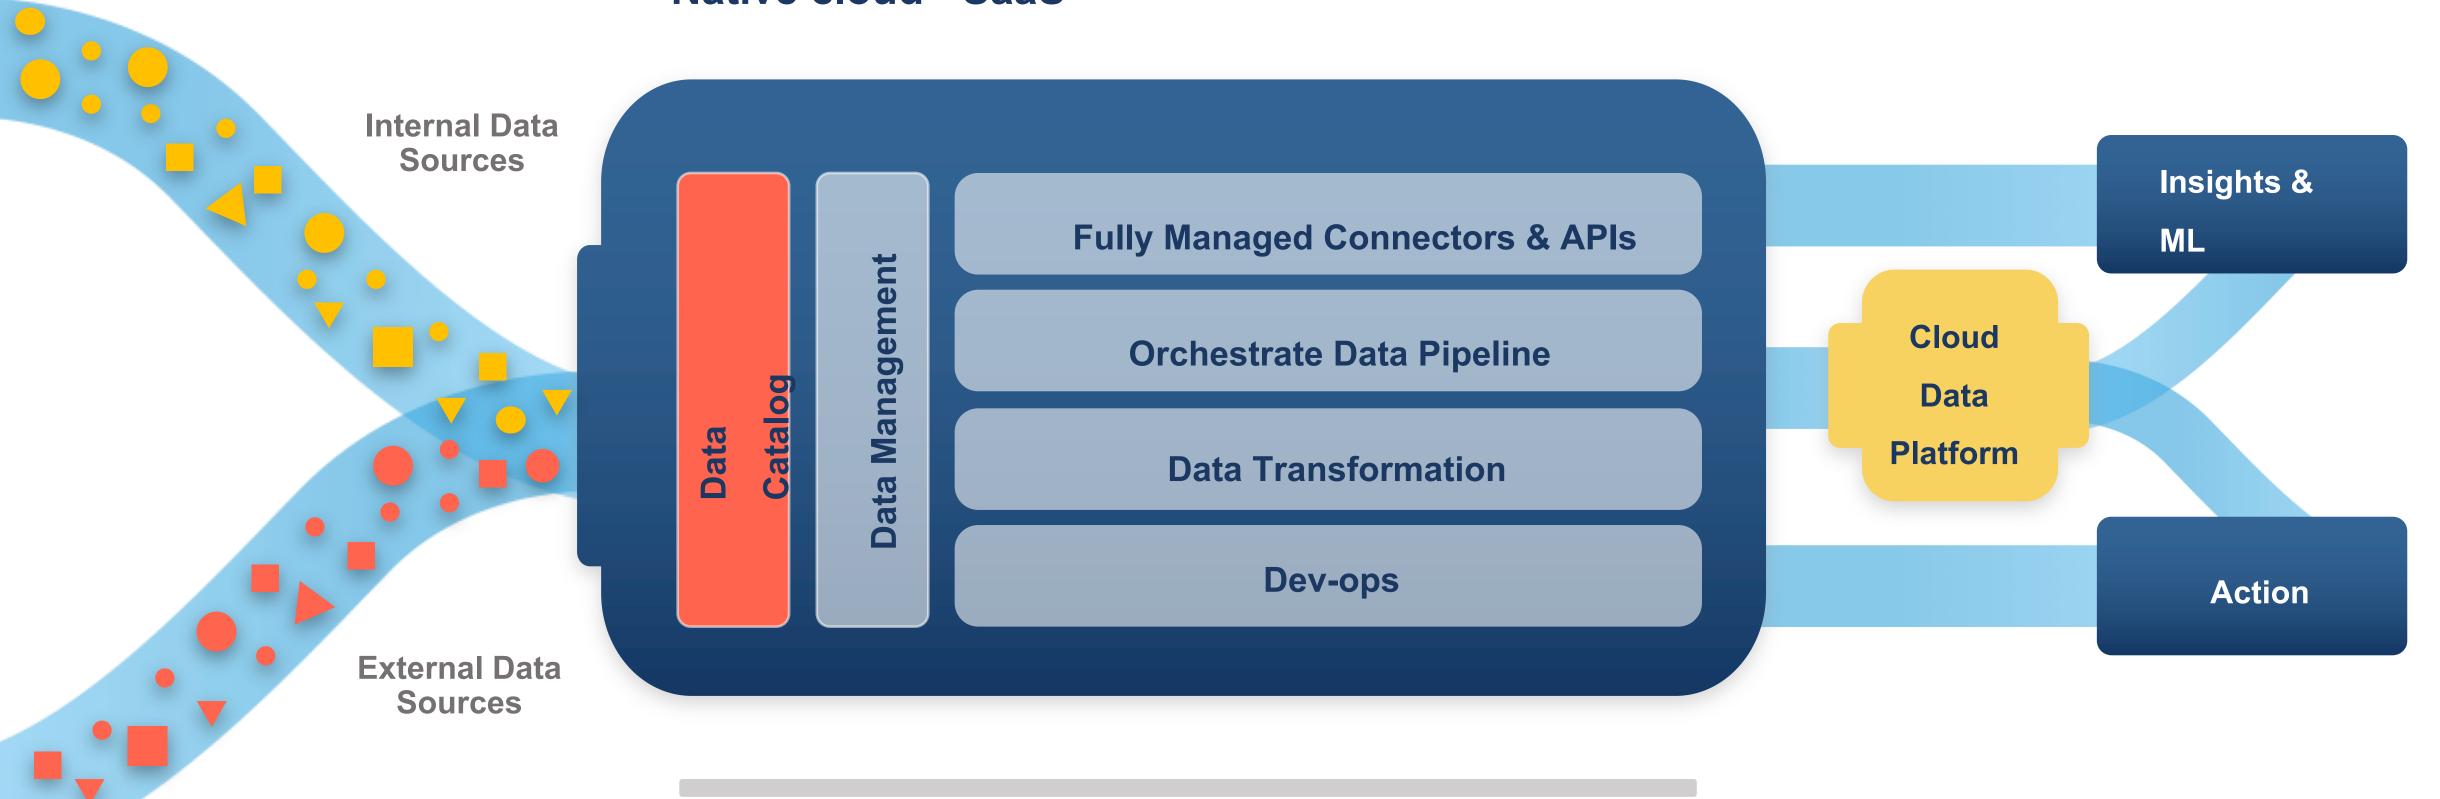

#### Native cloud - SaaS

#### Modern Cloud Data Architecture

#### A Typical Data Architecture