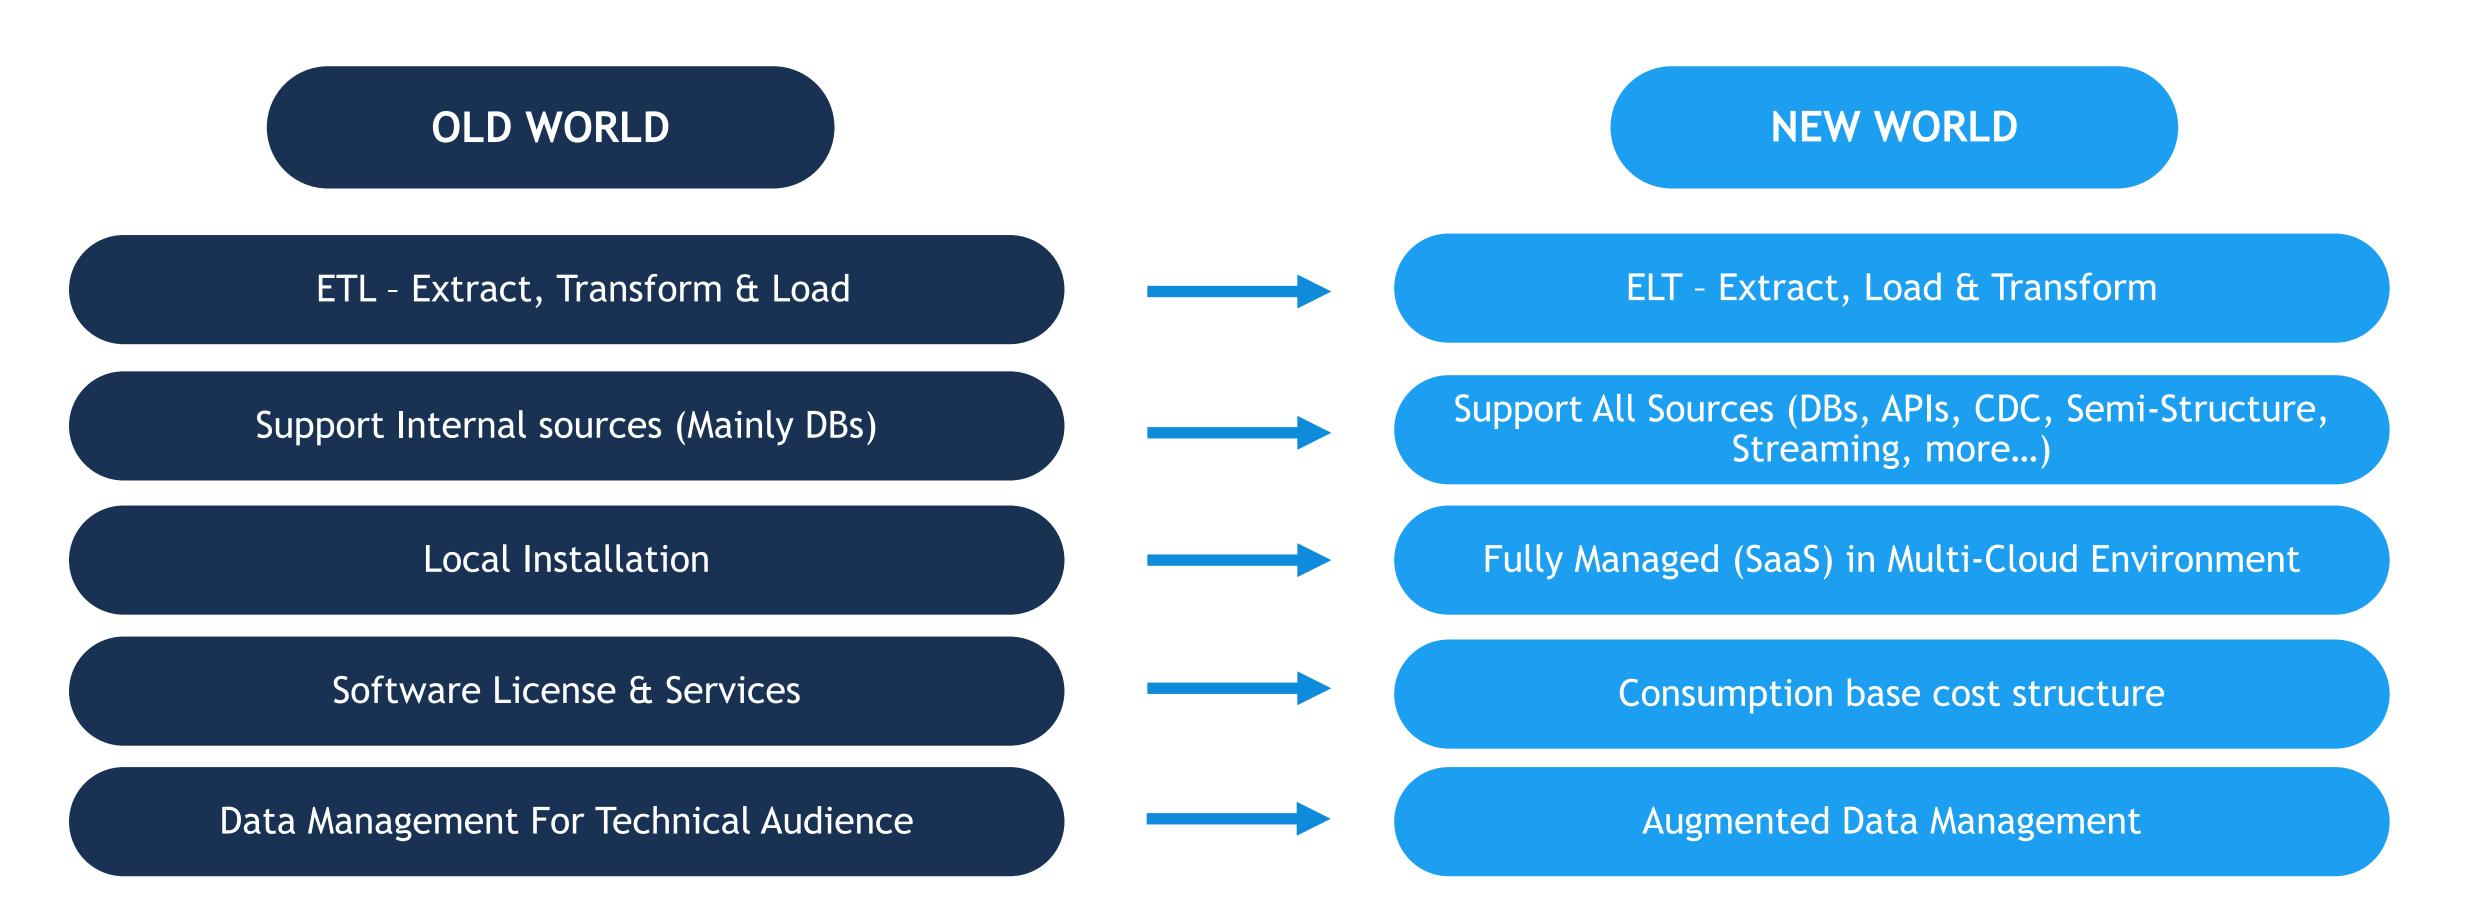

### Speed

Shortens Time-To-Cloud from months to hours.

### Flexibility

Development powerhouse with dedicated framework allowing us to add any new source requested by clients within 7-21 days.