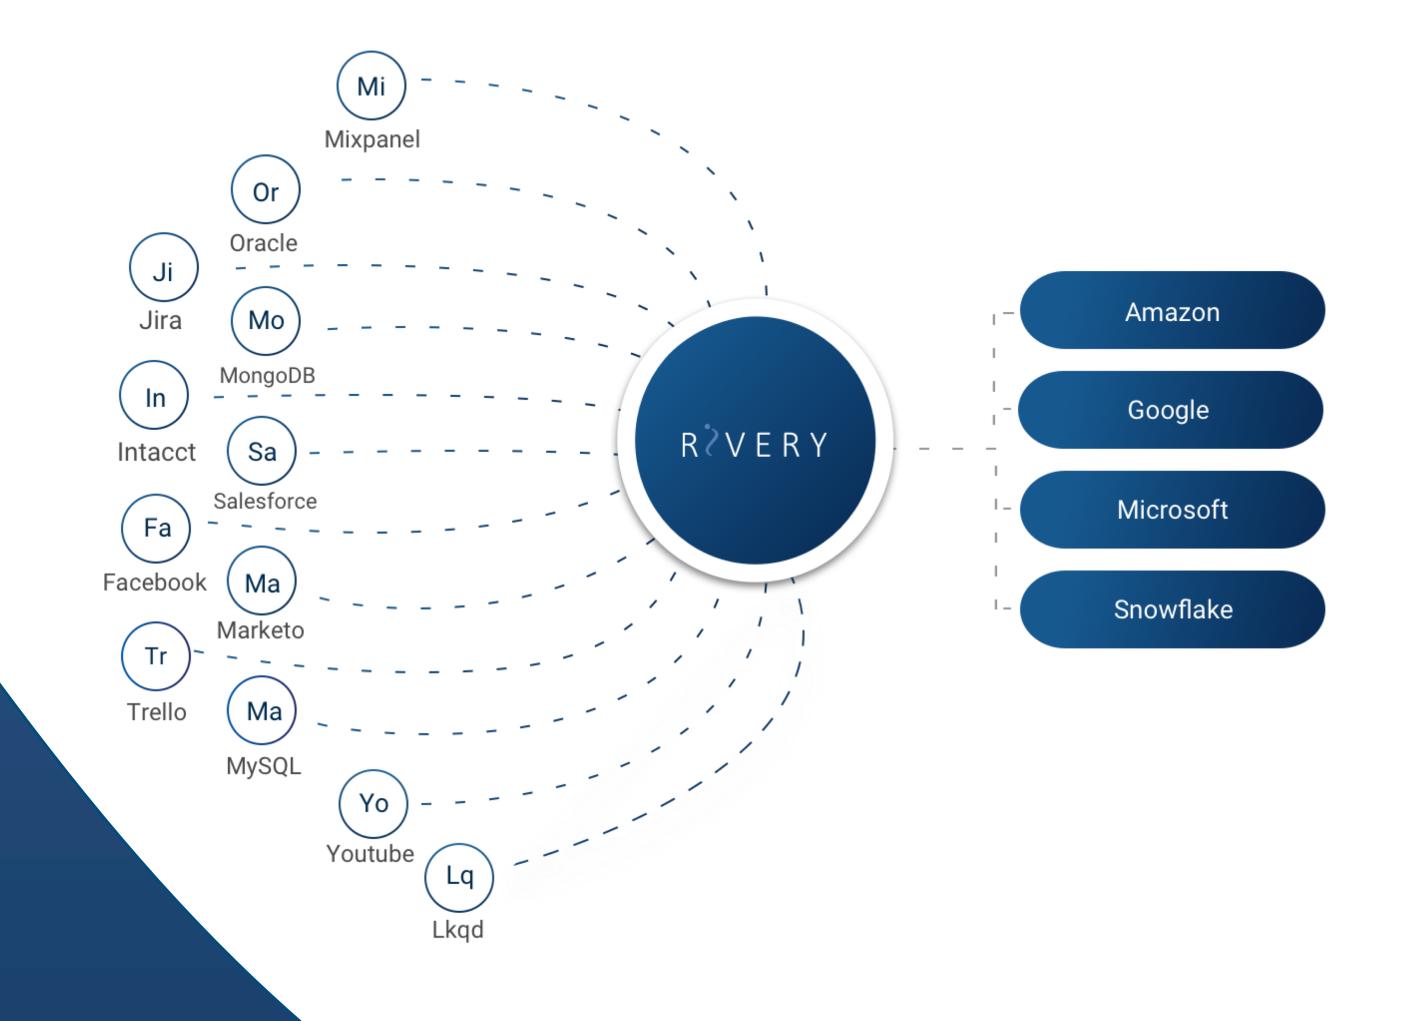

## What is Rivery?

Rivery enables companies to manage & build their cloud analytics platform by streaming their data in an easy, fast & controlled way.

**API Support** 

**Data transformations** 

Serverless, fully managed data pipeline

#### Using Rivery