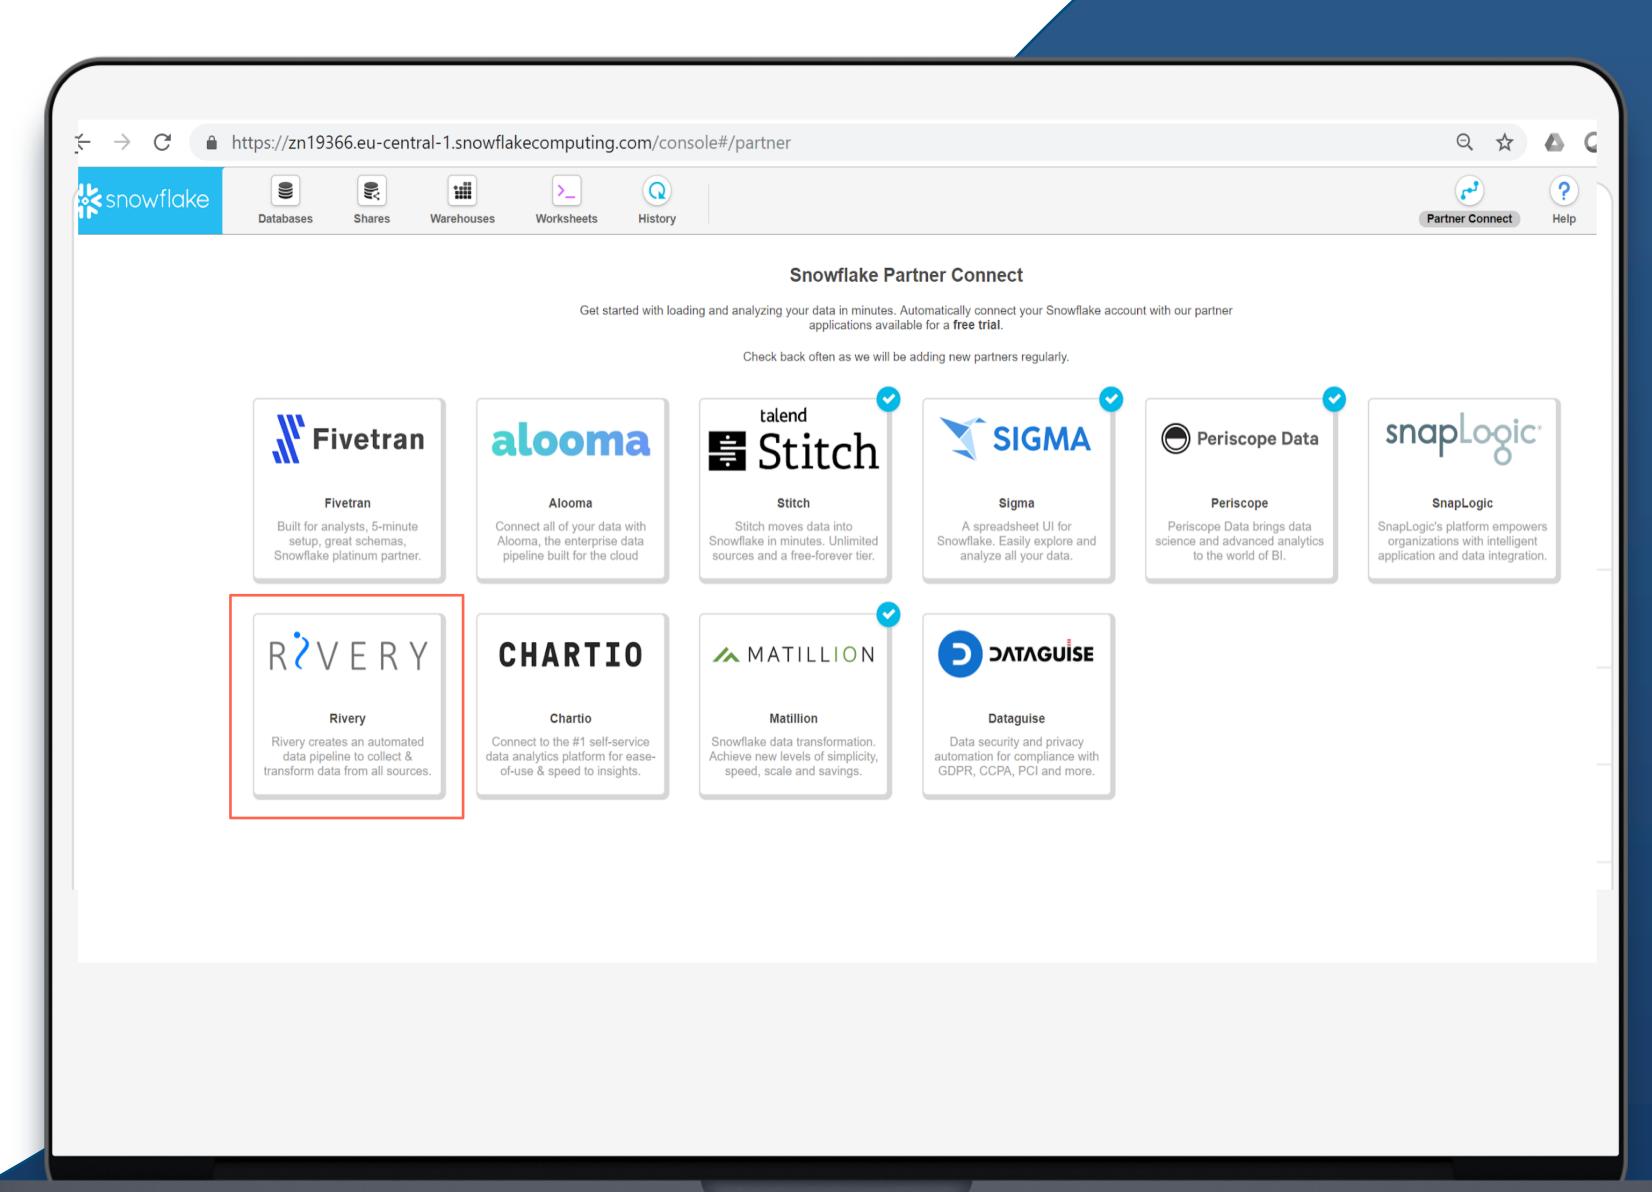

# Embedded in Snowflake connect

Rivery is proud to be positioned alongside other market leaders in Snowflake's preferred partners page (1 Click integration)

Marketing Landscape – Ingest & Transform

Rich connectivity to Social media