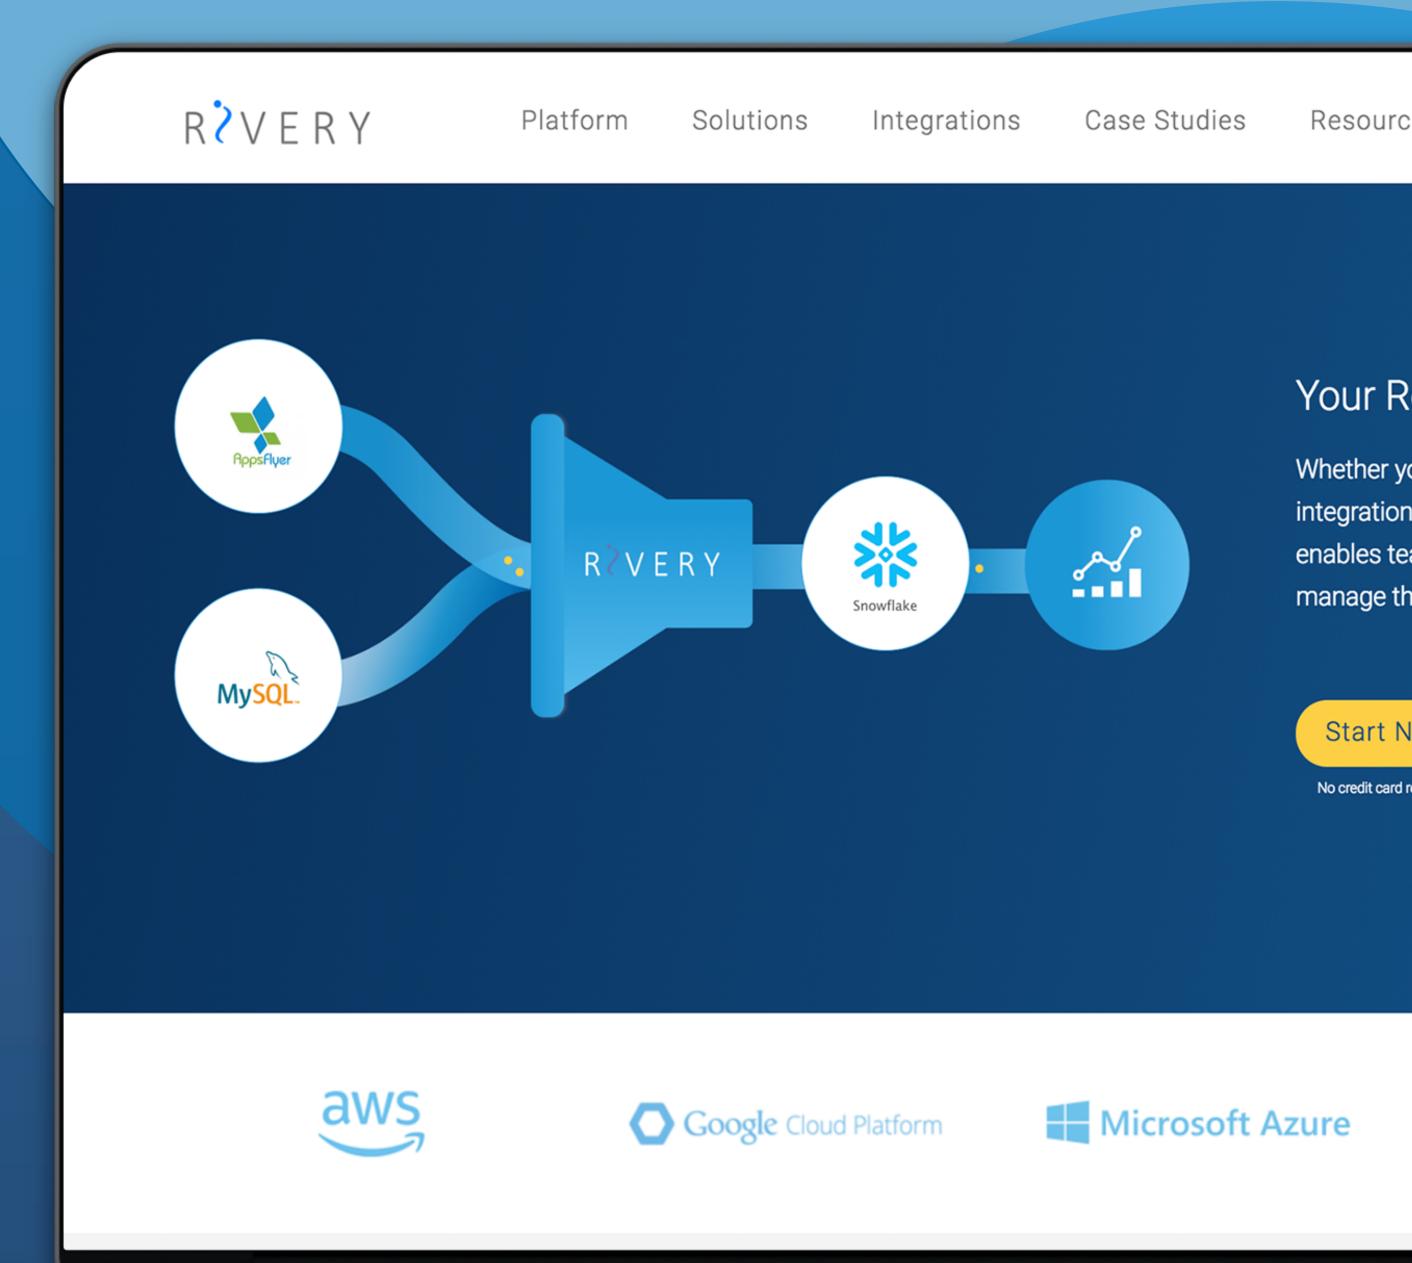

## What is Rivery?

Rivery enables companies to manage & build their cloud analytics platform by streaming their data in an easy, fast & controlled way.

**API Support** 

**Data transformations** 

Serverless, fully managed data pipeline

#### Modern Cloud Data Architecture

#### Using Rivery