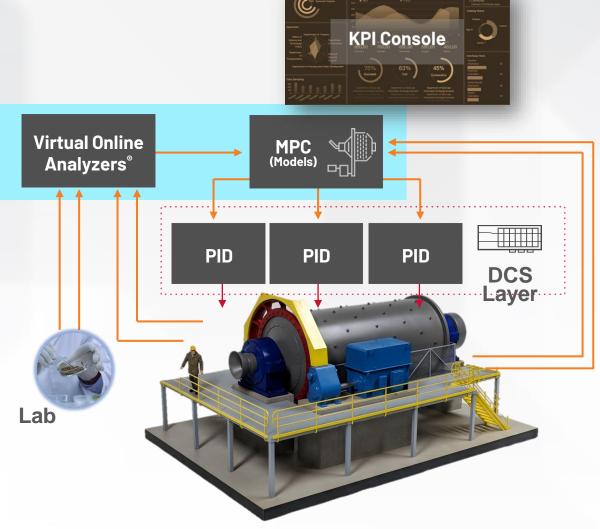

#### Virtual online analyzers

*Replaces sparse or infrequent feedback from lab or analyzer* 

#### **KPI console**

*Value presentation, runtime visualization, and runtime diagnostics* 

KALYPSO PlantPAx<sup>®</sup>MPC PAVILION8