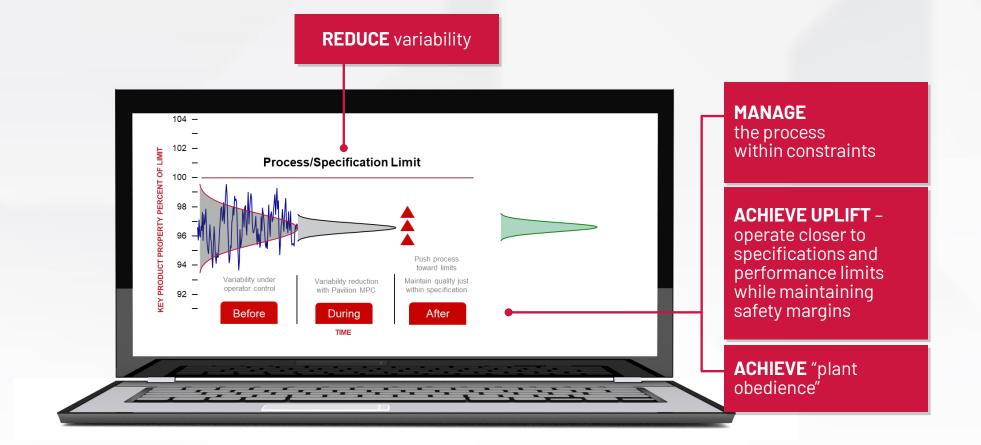

#### Handles complex process dynamics

*Compensates for process delays, disturbances, multi-variable interactions, & non-linearities better than standard PID control* 