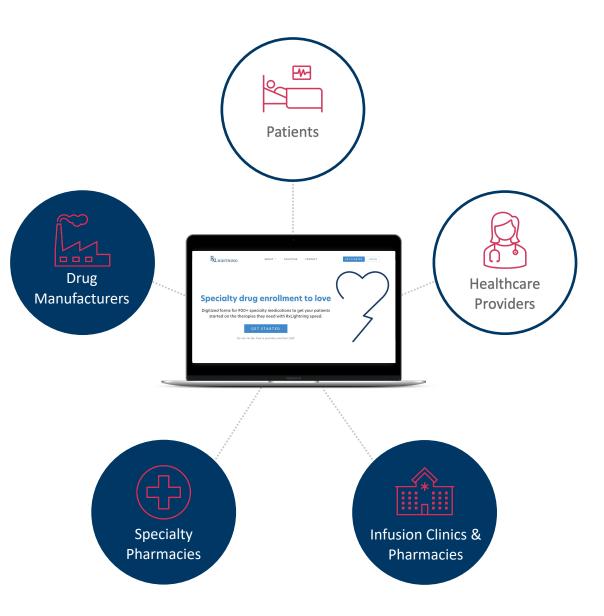

### REMOVE FRUSTRATION, FRICTION

RxLightning is a single platform that connects patients, providers, specialty pharmacies, and drug manufacturers + simplifies, streamlines and automates the complex manual process of specialty medication enrollment across hubs and specialty pharmacies.

Digitized "forms" customized to each pharmacy and hub for more than 900 specialty drugs. Built-in custom logic, smart-pick menus and real-time updates ensure providers capture the right information the first time, every time, for every medication.