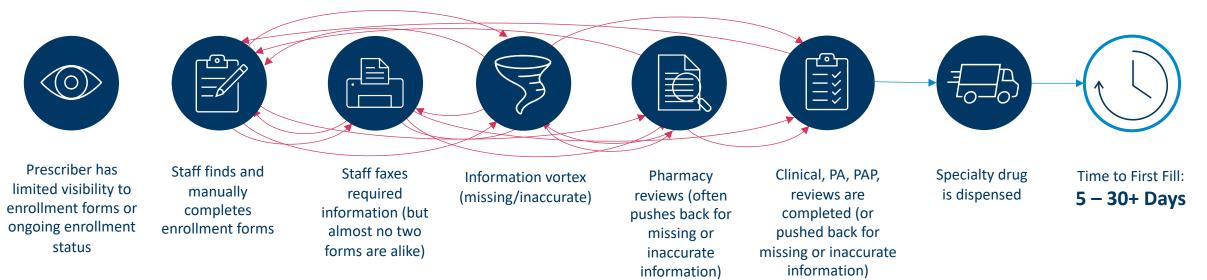

## ARCHAIC + INCREASINGLY PROBLEMATIC

Enrollment — the first step in starting patients on specialty medications — is complex, manual, inefficient, frustrating and slow, delaying patient access to critical therapies.

#### NEVER STRAIGHTFORWARD // PAPER, FAX, PHONE = ERRORS, INEFFICIENCY, CHAOS & DELAYED TREATMENT

Digitized "forms" customized to each pharmacy and hub for more than 900 specialty drugs. Built-in custom logic, smart-pick menus and real-time updates ensure providers capture the right information the first time, every time, for every medication.