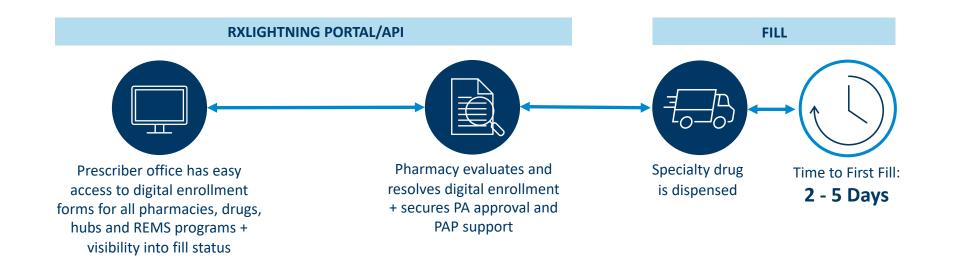

# 2 - 5 days RXLIGHTNING PROCESS

SIMPLE. AUTOMATED. SEAMLESS.

#### **Data Transparency**

- Digitized forms provide real-time data insights
- Keeps everyone on the same page with status updates, removing the "black vortex" of the existing process