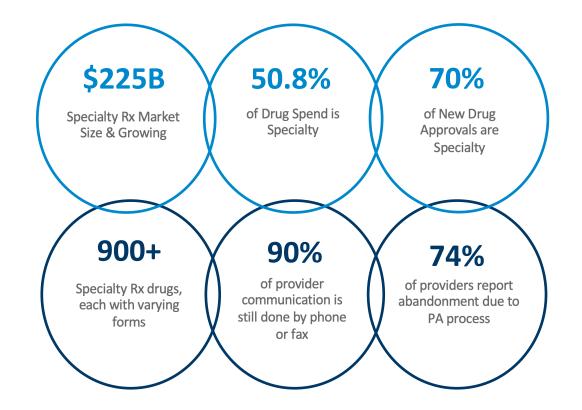

## ARCHAIC + INCREASINGLY PROBLEMATIC

Enrollment — the first step in starting patients on specialty medications — is complex, manual, inefficient, frustrating and slow, delaying patient access to critical therapies.

At the same time, the specialty drug market is growing rapidly. Left unaddressed, the specialty enrollment problem will only get worse.

#### NEVER STRAIGHTFORWARD // PAPER, FAX, PHONE = ERRORS, INEFFICIENCY, CHAOS & DELAYED TREATMENT