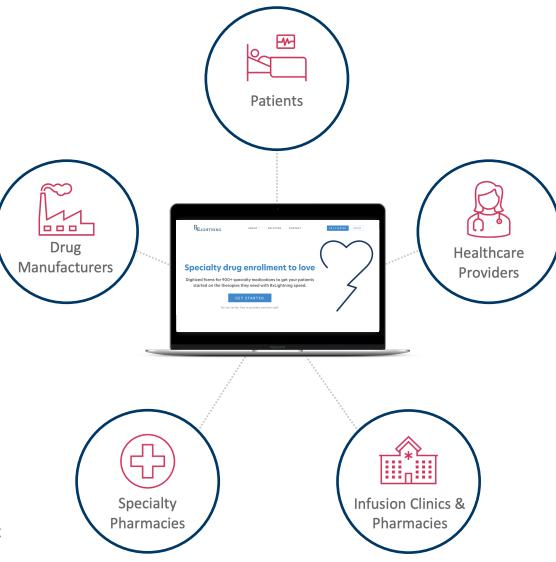

### REMOVE FRUSTRATION, FRICTION

RxLightning is a single platform that connects patients, providers, specialty pharmacies, and drug manufacturers + simplifies, streamlines and automates the complex manual process of specialty medication enrollment across hubs and specialty pharmacies.

# EVERYONE WINS

Specialty pharmacies, manufacturers and practices all benefit. Most importantly, patients get critical therapies faster, with less emotional toll wondering "when" or "what's next."