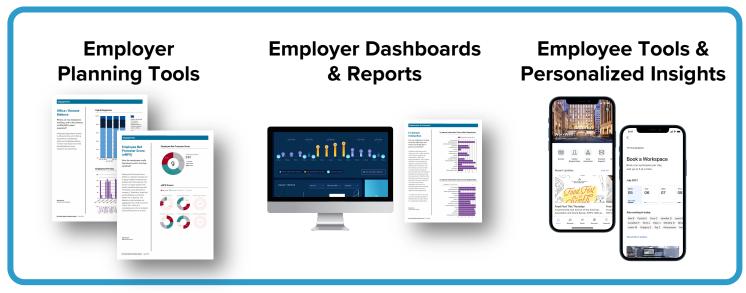

An end-to-end solution for the new hybrid work environment, WorxWell provides HR and CRE leaders with insights to inform and continuously track performance of their hybrid work model as well as empowers employees with personalized productivity nudges and tools to improve work habits and behavior.