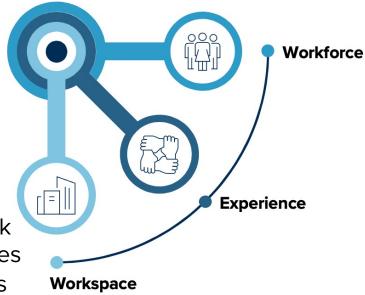

## Hybrid analytics to improve how and where people work

WorxWell is a dynamic, data-driven insights platform, powered by IoT and the intelligent edge, that considers every aspect of hybrid workplace experience.

An end-to-end solution for the new hybrid work environment, WorxWell provides HR and CRE leaders with insights to inform and continuously track performance of their hybrid work model as well as empowers employees with personalized productivity nudges and tools to improve work habits and behavior.