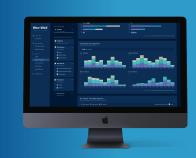

## **WorxWell<sup>™</sup>**

The WorxWell Insights Platform combines data about your space such as occupancy sensors, access control, air quality sensors, and booking systems with data about your people such as calendars, emails, and chats, to give you a comprehensive view of work culture and utilization in a hybrid environment.