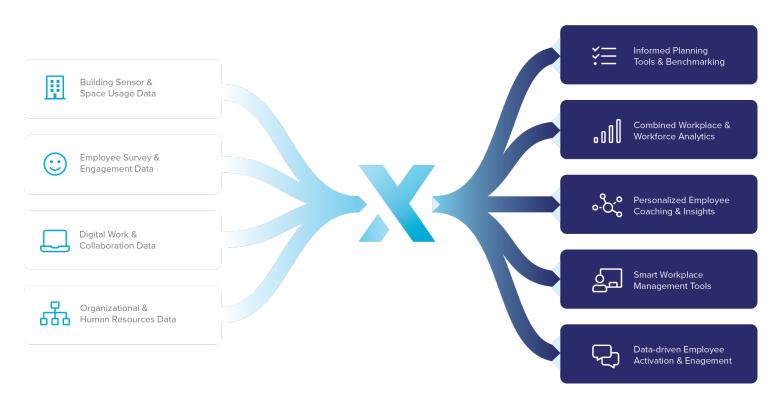

## **WorxWell<sup>™</sup>**

The WorxWell Insights Platform combines data about your space such as occupancy sensors, access control, air quality sensors, and booking systems with data about your people such as calendars, emails, and chats, to give you a comprehensive view of work culture and utilization in a hybrid environment.