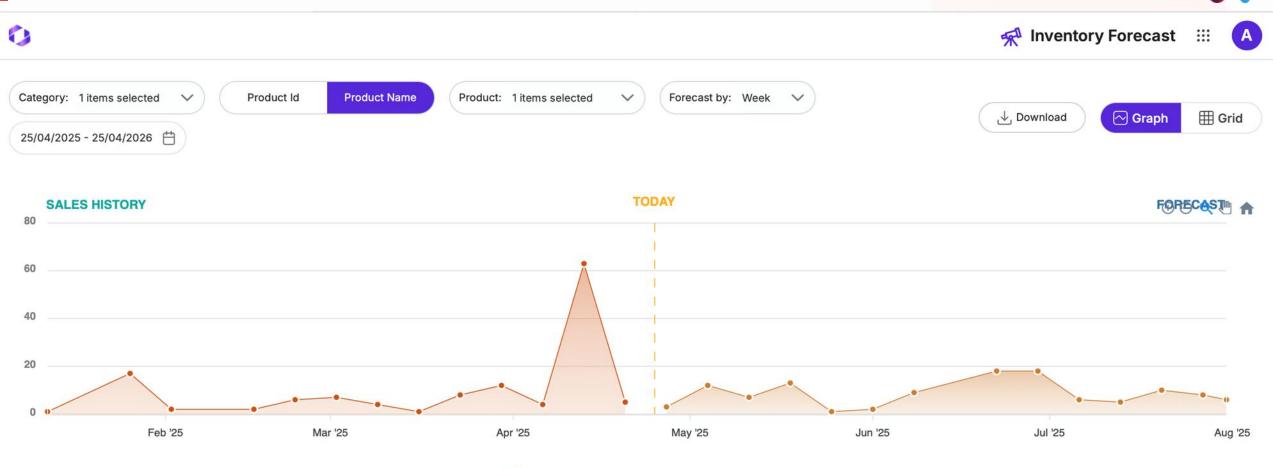

## **Quick Visual Snapshot with Drilldown**

Clothing - Atlas Compact Spandex T-Shirt (HKO-25147-6C)