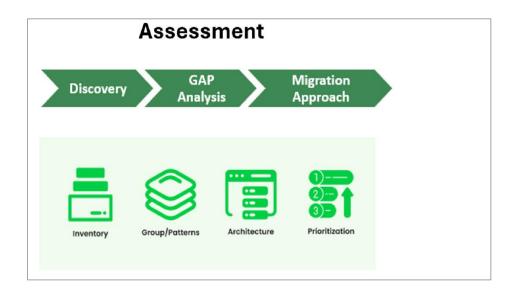

# Data driven decision making for Qlik to Fabric & Power BI Migration Assessment using our proprietary Migrate to Fabric Solution

The key challenges in Qlik to Power BI migrations are cost justification and risk assessment. The starting point of an assessment needs to address the following issues:

- Understand Qlik footprint
- Review the current frequency of application usage
- Acquire metrics for readiness of converting an application
- Select an application for pilot and develop a roadmap

Along with our expertise in Fabric and Power BI, Santor has over 10 years of experience in Qlik. With our extensive and deep experience in Qlik migrations, we have developed a proprietary tool **Metadata Analyzer™** for assessment of migration readiness.

# Metadata Analyzer<sup>™</sup> helps you to:

- Assess the Qlik Environment
- Understand Complexity, Usage and Compatibility
- Rationalize and Prioritize Qlik Applications for Migration
- Develop Migration Plan and Work-effort estimates