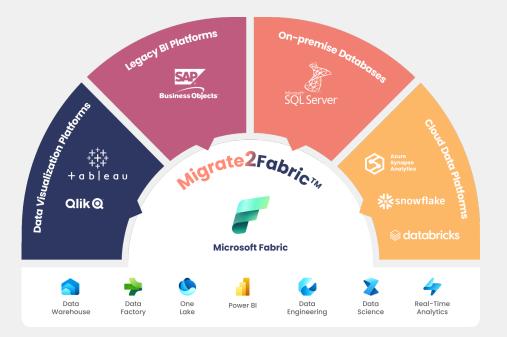

### Migrate2Fabric™

Our Migrate2Fabric solution ensures smooth, efficient migration to Fabric and Power BI from other data visualization and BI platforms or on-premise databases. Leveraging our deep expertise and close partnership with Microsoft, we guarantee a cost-effective, secure, and seamless experience.

### Migrate2Fabric™

### Your Gateway to Modern Platform for Data, Analytics, and Al

Make Fabric your everything platform. We make it easy: Migrate2Fabric™ reduces migration time and costs by ~30%, leveraging our Migration Accelerators and Fabric Certified Resources to ensure a fast, secure transition to a modern platform.